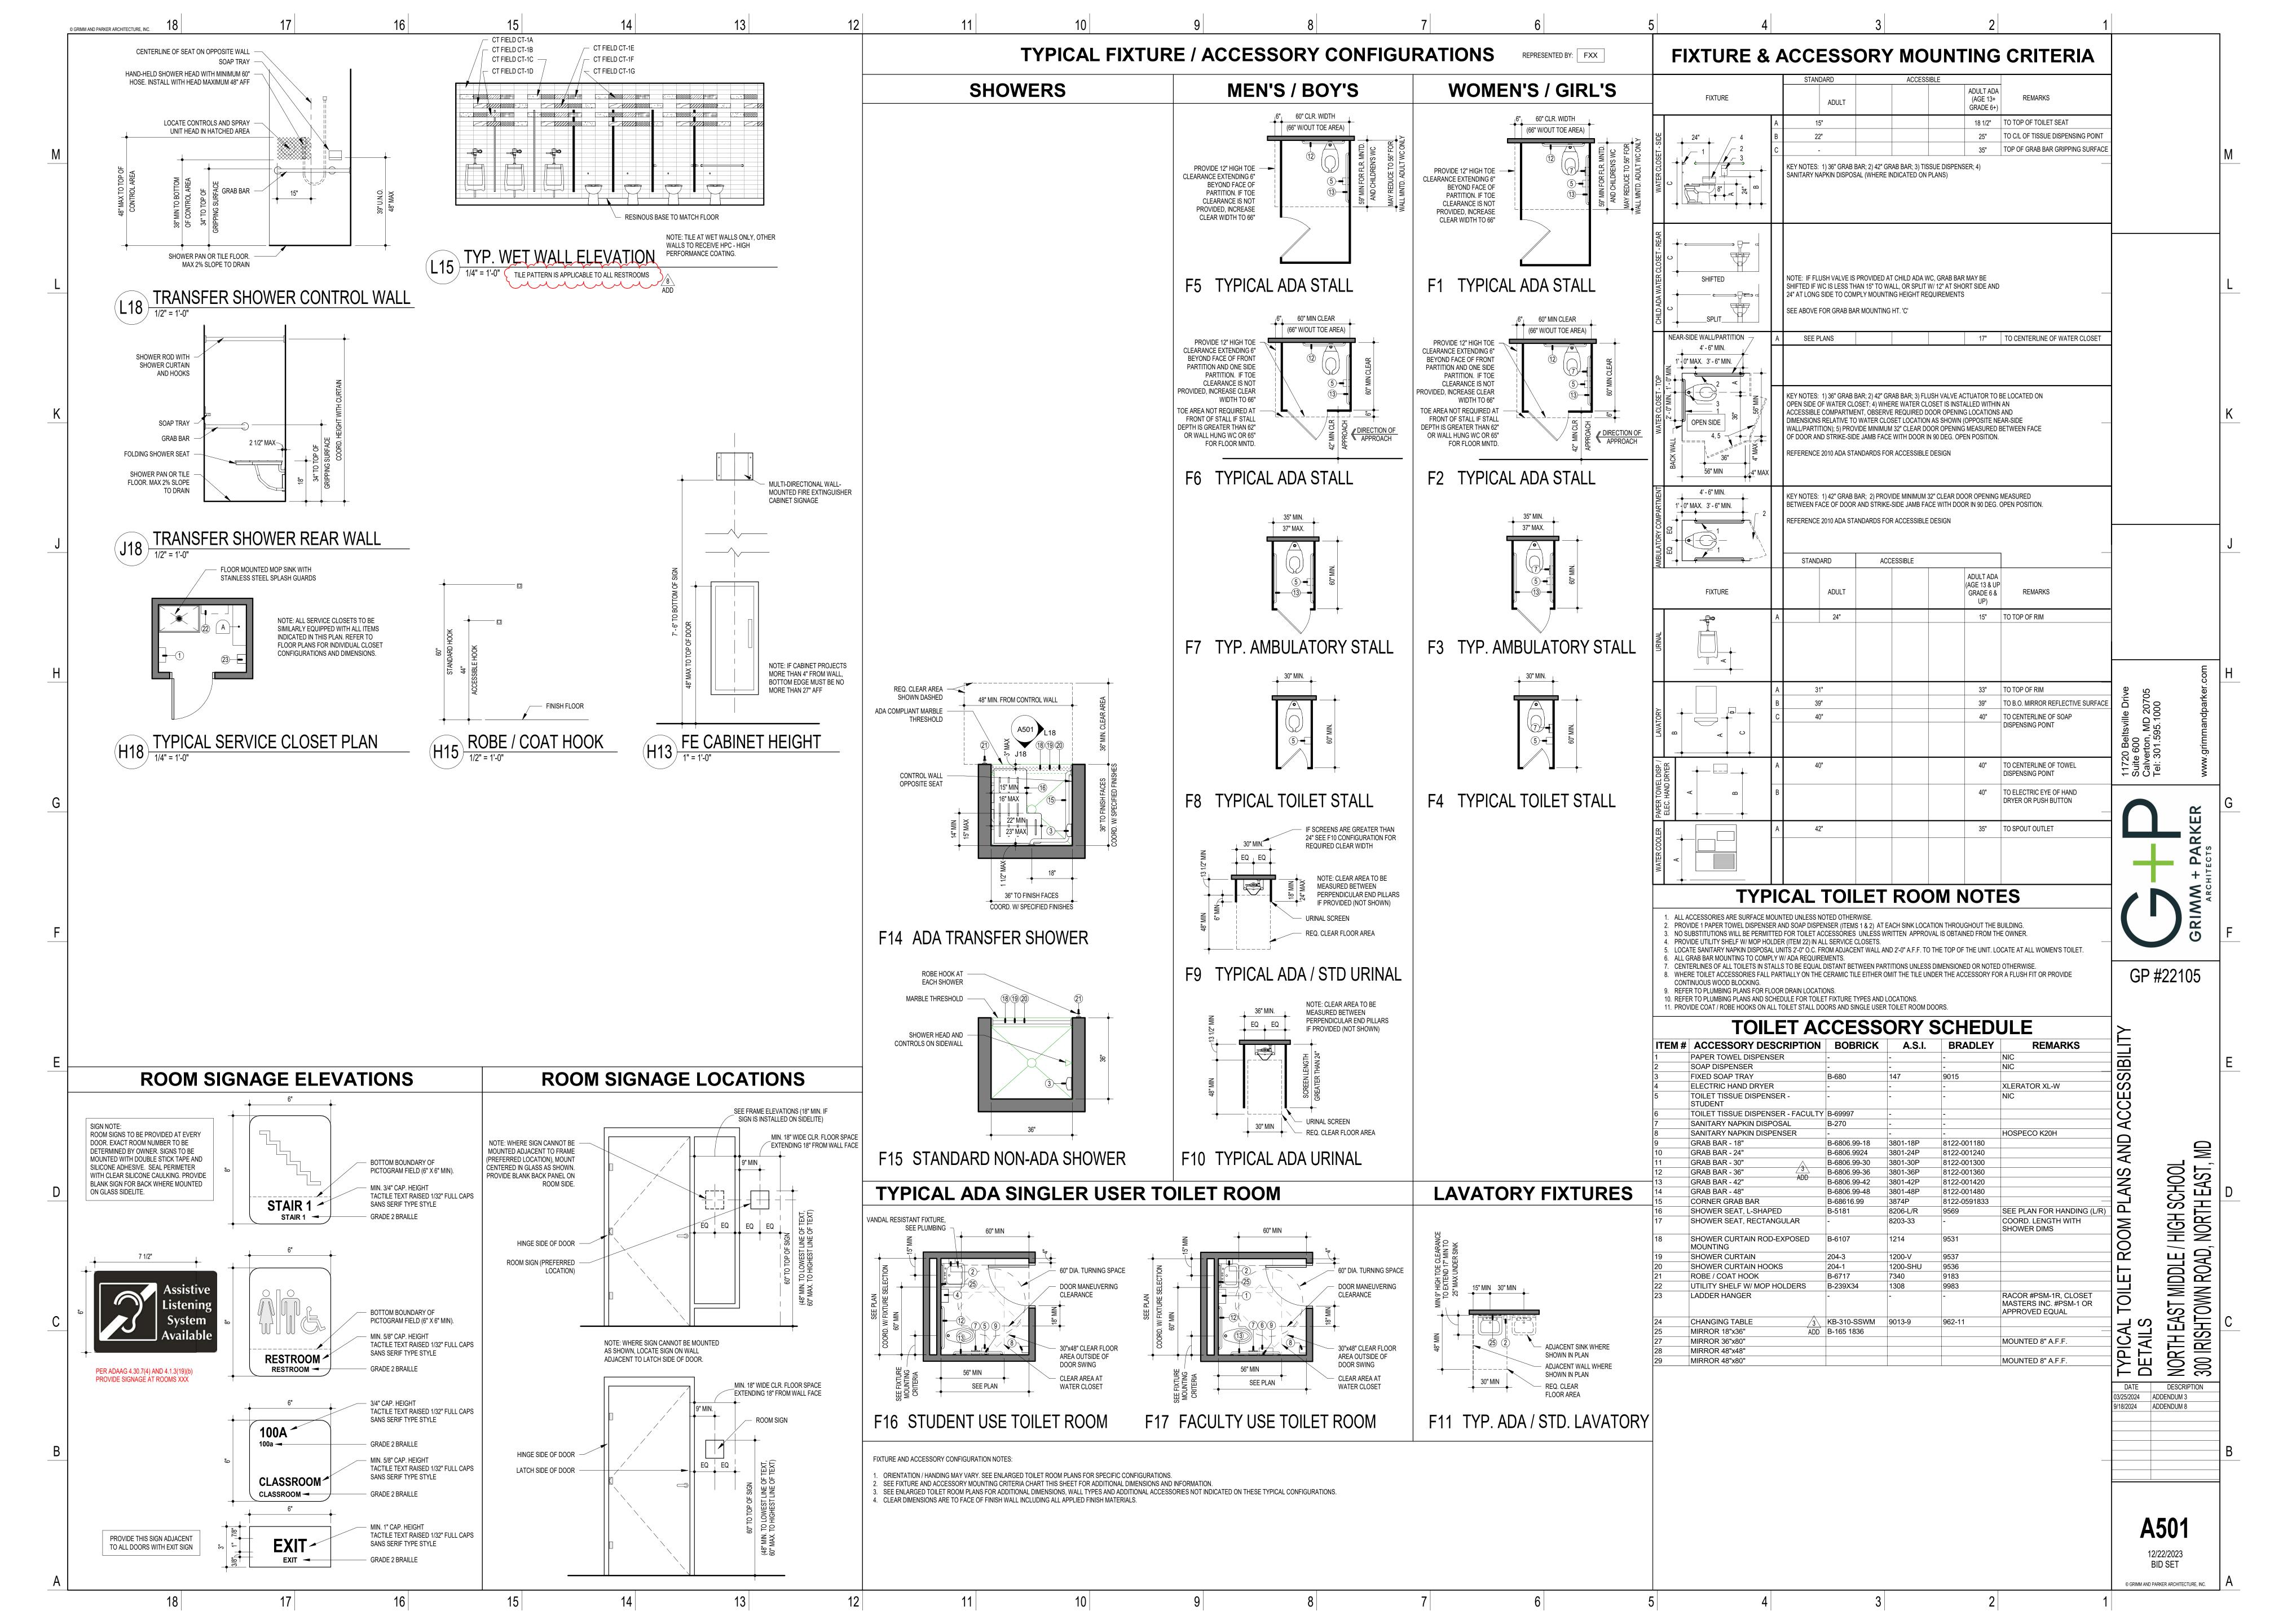

#### **Construction Waste Management Specific Scope:**

- 1. Contractor to provide Waste Management Service in accordance with Division 1 and any LEED requirements.
- 2. Contractor to provide enough dumpsters for the proper and legal disposal of construction waste for all the Trades/Prime Contractors, for the duration of the project, except for Prime Contractor 03A, 04A, 07A, 31A, 32A, and 32B Contract packages..
- 3. Contractor to provide a minimum of twenty (20) 40-yard dumpsters for the exclusive use of the Owner's school personnel, as needed at any time during the project duration. Location of dumpsters to be coordinated with the CM.
- 4. Contractor will be required to dedicate one person per eight workers onsite, dedicated to project composite cleanup crew, once per week, for 8 hours (day shift & night shift, 2 cleaning crews total per week), for the duration of the project, typically on Fridays. In addition to this, Contractor shall provide one (1) competent supervisor and a minimum of two (2) laborers to oversee and take the lead in directing the composite cleanup crew for the entire duration of

the project (including time during Owner move-in and occupancy for each phase) whether working on site or not. Refer to special considerations at the end of this scope.

- 5. Contractor to submit within 30 days from Notice to Proceed with Construction Waste Management Plan, if required by specifications, for review and approval by Owner, Architect and CM.
- 6. Contractor to submit a Construction Waste Management Report, if required by specifications, with associated documentation on a monthly basis with the submission of the Payment Application. CM reserves the right to recommend payment rejection due to the lack of LEED Documentation.
- 7. Final Cleaning: All final cleaning required for the interior and exterior of the building as specified under 01 70 00 and other Div 0/1 sections. As it relates to resilient flooring, contractor shall provide final cleaning services (labor and equipment/tools) to include cleaning, stripping and three (3) coats of wax using floor stripper/floor wax material furnished by CCPS.