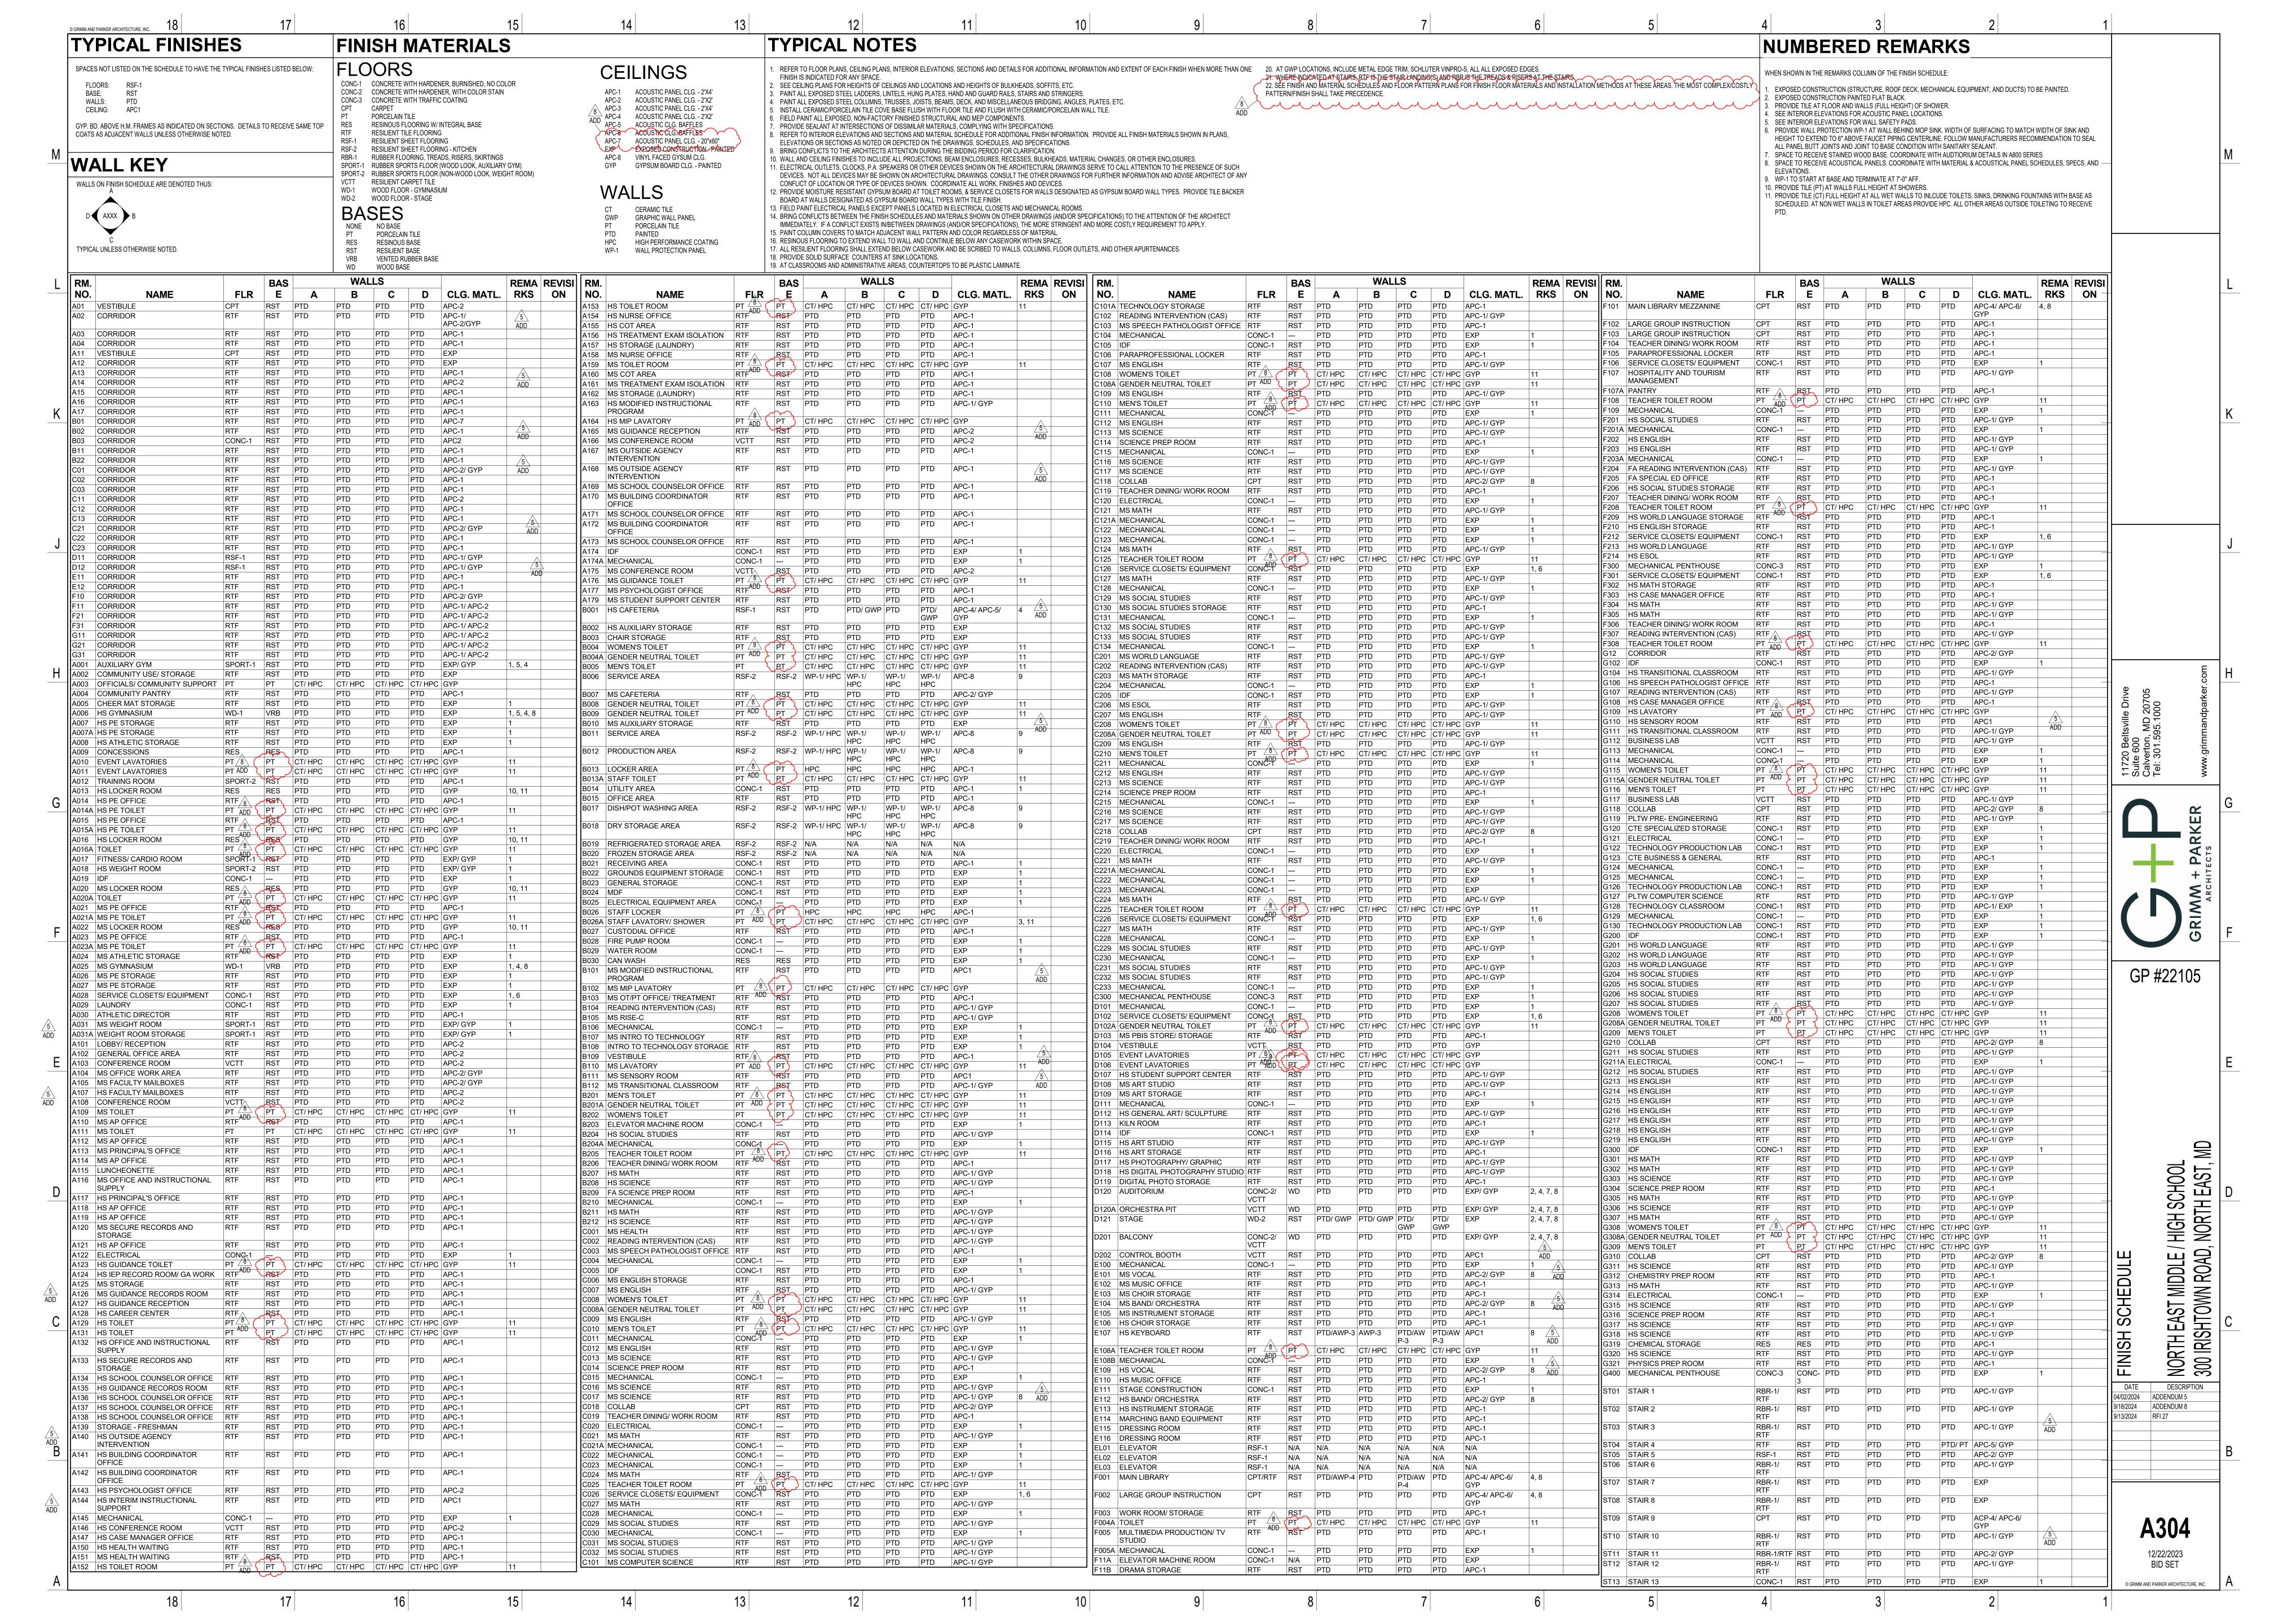

#### Fall Protection / Safety Specific Scope:

- Contractor to provide, maintain, and remove, when directed, to MOSHA/OSHA compliant temporary rails, toe boards, etc. at the perimeter of all floors, raised slab edges, roofs, pits, elevator shafts, window openings, exterior wall openings, and any other area deemed a potential falling hazard by OSHA. Contractor to patch all construction damaged by temporary rails and toe boards. Contractor shall maintain all temporary measures through completion of project.
- 2. Contractor to provide and maintain MOSHA/OSHA compliant covers at all slab diamonds and temporary slab openings until concrete infill is installed. Holes made by any trade shall be covered and maintained by this Contractor. Covers must be of adequate strength to support 2 times the anticipated potential loads, secured against displacement and labeled as "hole" or with a fluorescent orange "X". If hole covers are damaged, Contractor shall immediately repair the hole cover and notify the CM.
- 3. Contractor to provide and maintain MOSH compliant temporary handrails at all stairways, safety rails at all slab edges, stairwells, slab openings, roof openings, and elevator openings. This must be maintained until permanent rails are installed, or as determined by the CM. Additionally, provide ¾" plywood tread protection tapconed to concrete at all stair treads. Adequate protection over all stair treads to eliminate damage of treads and/or nosings, after stairs are poured. Maintenance will be required on these. Removal and disposal of this work shall be by this Contractor when directed by the C.M.
- 4. Contractor to provide, maintain, and remove, when directed, temporary wood fillers in all metal pan stair treads and landings, if any. Wood fillers to be a snug fit to the full depth and width of all treads and landings and flush with the leading edge of the metal pans. Fillers to be OSHA/MOSHA compliant.
- 5. Contractor to provide and maintain parapet clamp guardrail system that is compliant with all OSHA / MOSH requirements at all roof parapets, while performing work.

#### **Construction Waste Management Specific Scope:**

- 1. Contractor to provide Waste Management Service in accordance with Division 1 and any LEED requirements.
- 2. Contractor to provide enough dumpsters for the proper and legal disposal of construction waste for all the Trades/Prime Contractors, for the duration of the project, except for Prime Contractor 03A, 04A, 07A, 31A, 32A, and 32B Contract packages..
- 3. Contractor to provide a minimum of twenty (20) 40-yard dumpsters for the exclusive use of the Owner's school personnel, as needed at any time during the project duration. Location of dumpsters to be coordinated with the CM.
- 4. Contractor will be required to dedicate one person per eight workers onsite, dedicated to project composite cleanup crew, once per week, for 8 hours (day shift & night shift, 2 cleaning crews total per week), for the duration of the project, typically on Fridays. In addition to this, Contractor shall provide one (1) competent supervisor and a minimum of two (2) laborers to oversee and take the lead in directing the composite cleanup crew for the entire duration of

the project (including time during Owner move-in and occupancy for each phase) whether working on site or not. Refer to special considerations at the end of this scope.

- 5. Contractor to submit within 30 days from Notice to Proceed with Construction Waste Management Plan, if required by specifications, for review and approval by Owner, Architect and CM.
- 6. Contractor to submit a Construction Waste Management Report, if required by specifications, with associated documentation on a monthly basis with the submission of the Payment Application. CM reserves the right to recommend payment rejection due to the lack of LEED Documentation.
- 7. Final Cleaning: All final cleaning required for the interior and exterior of the building as specified under 01 70 00 and other Div 0/1 sections. As it relates to resilient flooring, contractor shall provide final cleaning services (labor and equipment/tools) to include cleaning, stripping and three (3) coats of wax using floor stripper/floor wax material furnished by CCPS.