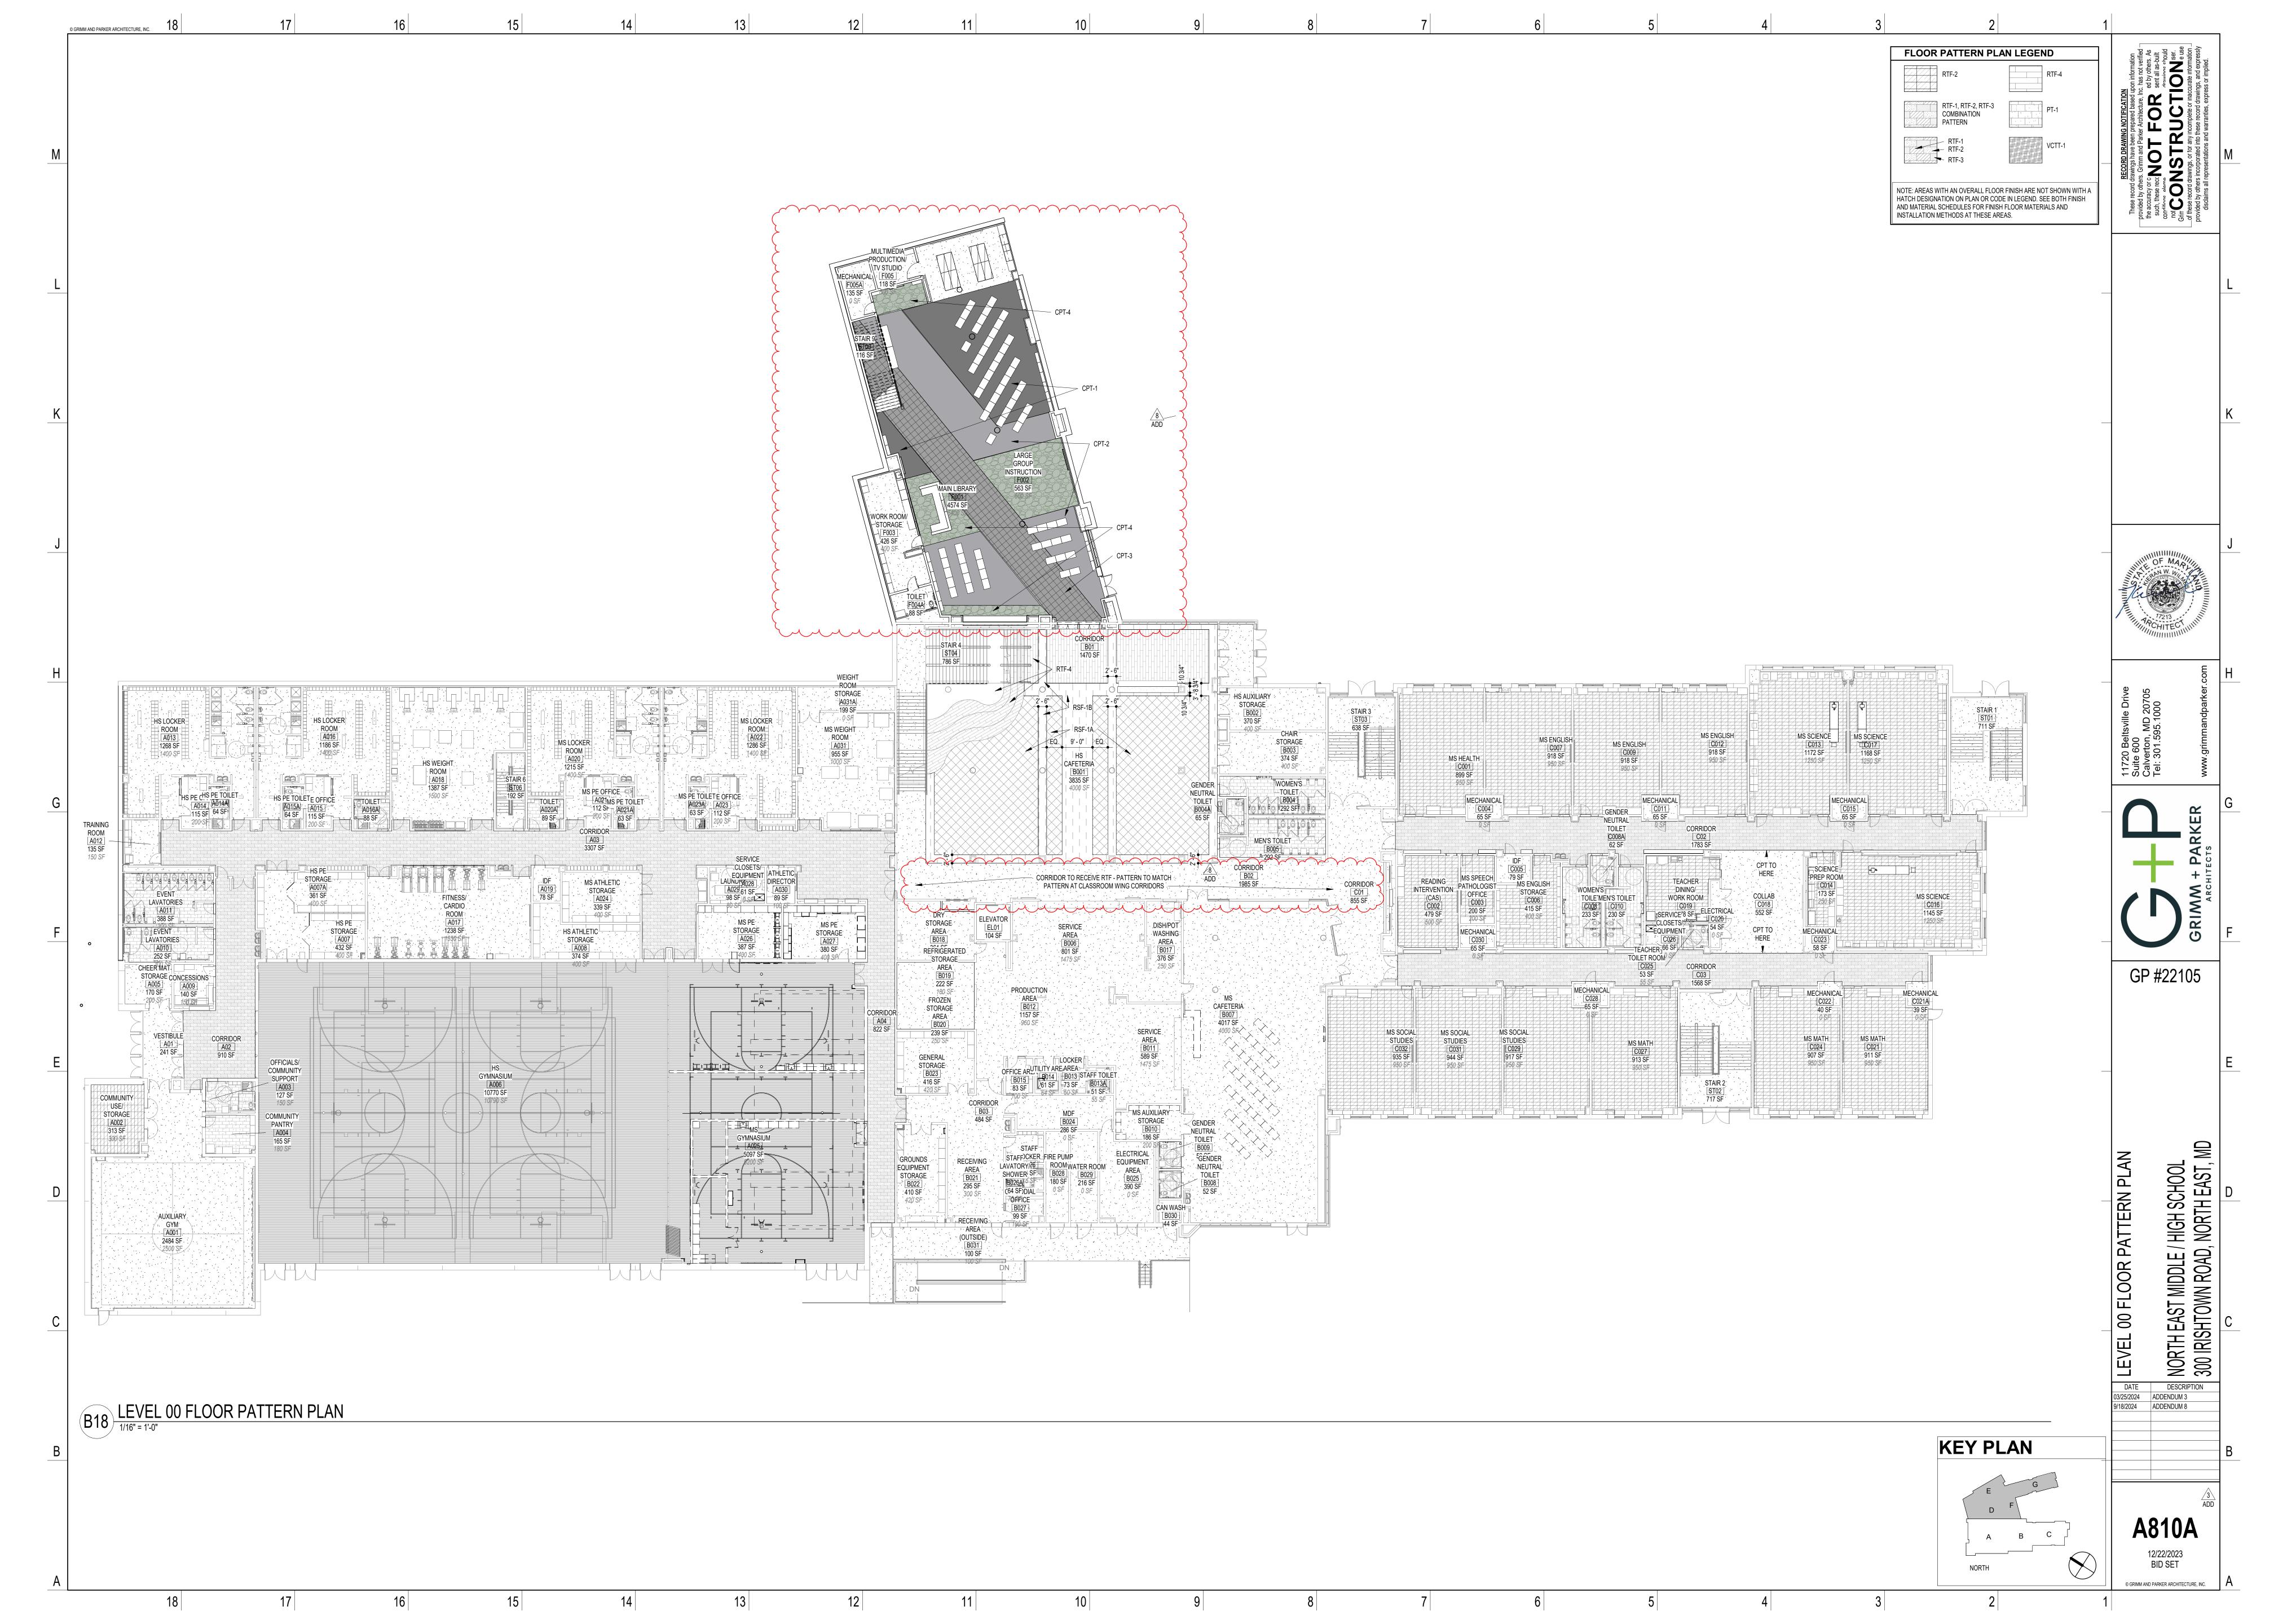

- a. Curtainwalls 4,000 SF
- b. Windows 4,000 SF
- c. Partitions 2,000 SF

#### Fall Protection / Safety Specific Scope:

- Contractor to provide, maintain, and remove, when directed, to MOSHA/OSHA compliant temporary rails, toe boards, etc. at the perimeter of all floors, raised slab edges, roofs, pits, elevator shafts, window openings, exterior wall openings, and any other area deemed a potential falling hazard by OSHA. Contractor to patch all construction damaged by temporary rails and toe boards. Contractor shall maintain all temporary measures through completion of project.
- 2. Contractor to provide and maintain MOSHA/OSHA compliant covers at all slab diamonds and temporary slab openings until concrete infill is installed. Holes made by any trade shall be covered and maintained by this Contractor. Covers must be of adequate strength to support 2 times the anticipated potential loads, secured against displacement and labeled as "hole" or with a fluorescent orange "X". If hole covers are damaged, Contractor shall immediately repair the hole cover and notify the CM.
- 3. Contractor to provide and maintain MOSH compliant temporary handrails at all stairways, safety rails at all slab edges, stairwells, slab openings, roof openings, and elevator openings. This must be maintained until permanent rails are installed, or as determined by the CM. Additionally, provide ¾" plywood tread protection tapconed to concrete at all stair treads. Adequate protection over all stair treads to eliminate damage of treads and/or nosings, after stairs are poured. Maintenance will be required on these. Removal and disposal of this work shall be by this Contractor when directed by the C.M.
- 4. Contractor to provide, maintain, and remove, when directed, temporary wood fillers in all metal pan stair treads and landings, if any. Wood fillers to be a snug fit to the full depth and width of all treads and landings and flush with the leading edge of the metal pans. Fillers to be OSHA/MOSHA compliant.
- 5. Contractor to provide and maintain parapet clamp guardrail system that is compliant with all OSHA / MOSH requirements at all roof parapets, while performing work.