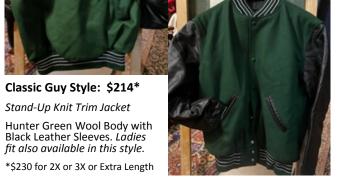

**Graduating Year Patch: \$30** 

To be sewn on left sleeve
Can choose 2 or 4 digit style

Classic Girl Style: \$198\*

Hunter Green Wool Body and

\*\$230 for 2X, 3X or Extra Length

Sleeves with Black Sailor Ćollar