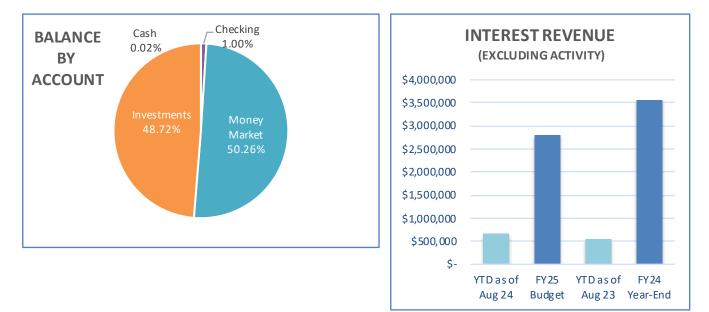

#### **Cash & Investments**

|                           |                                 |    |            |    | Fiscal YTD Interest **<br>As of Aug 24 |  |  |
|---------------------------|---------------------------------|----|------------|----|----------------------------------------|--|--|
| Crystal Lake Bank & Trust |                                 |    |            |    |                                        |  |  |
| General Checking          |                                 | \$ | 1,205,263  | \$ | 5,111                                  |  |  |
| Imprest Checking *        |                                 |    | (40,372)   |    | -                                      |  |  |
| Payroll Checking *        |                                 |    | (85,362)   |    | -                                      |  |  |
| Benefits Checking *       |                                 |    | -          |    | -                                      |  |  |
| Activity Checking *       |                                 |    | (33,464)   |    | -                                      |  |  |
| Money Market              |                                 |    | 52,635,709 |    | 534,115                                |  |  |
|                           | Total Crystal Lake Bank & Trust | \$ | 53,681,773 | \$ | 539,226                                |  |  |
|                           |                                 | 1  |            |    |                                        |  |  |
| PMA                       |                                 |    |            |    |                                        |  |  |
| Investments               |                                 | \$ | 51,015,807 | \$ | 140,061                                |  |  |
|                           | Total PMA                       | \$ | 51,015,807 | \$ | 140,061                                |  |  |
|                           |                                 | 1  |            |    |                                        |  |  |
| Cash                      |                                 |    |            |    |                                        |  |  |
| Petty Cash & Cash Boxes   |                                 | \$ | 23,200     | \$ | -                                      |  |  |
|                           | Total Cash                      | \$ | 23,200     | \$ | -                                      |  |  |