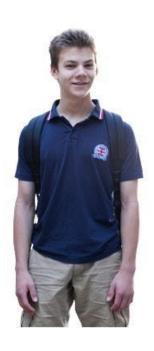

#### **School Polo Shirt:**

White or Blue Short Sleeves (or both) Long Sleeves Blue

Made in Italy: 100% Cotton

#### All Seasons:

Jumper without buttons (maglioncino) or Cardigan (with buttons) or Fleece **Sweatshirt** 

T-shirts, if worn under a polo or shirt, must be plain

#### **Bottoms\*:**

Plain Dark Blue, Black or Beige Trousers, Denim or Shorts/Skirts

(\*Bottoms can be bought from any store of preference)