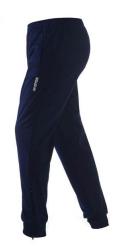

### Regular Items – All Year Groups

Red Sports T-Shirt and Blue Shorts

Rugby Shirt (Optional)

A change of shoes, appropriate for PE

Complete Tracksuit: Jacket + Bottoms