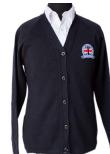

#### All Seasons:

Jumper without buttons
(maglioncino) or
Cardigan (with buttons) or Fleece
or Sweatshirt

T-shirts, if worn under a polo or shirt, must be plain white

#### All Seasons:

Jumper without buttons (maglioncino) or Cardigan (with buttons) or Fleece **Sweatshirt** 

T-shirts, if worn under a polo or shirt, must be plain