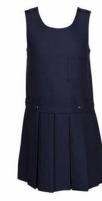

#### **Bottoms\*:**

Plain Dark Blue, Black or Beige Trousers or Shorts Plain Dark Blue or Black Skort, Skirt or Pinafore

(\*Bottoms can be bought from any store of preference)

Regular Items