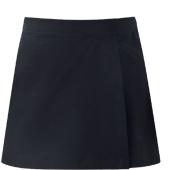

#### **Bottoms\*:**

Plain Dark Blue, Black or Beige Trousers or Shorts Plain Dark Blue or Black Skort, Skirt or Pinafore

(\*Bottoms can be bought from any store of preference)

Regular Items