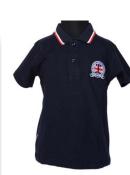

#### **School Polo Shirt:**

White or Blue Short Sleeves (or both)
Long Sleeves Blue

Made in Italy: 100% Cotton