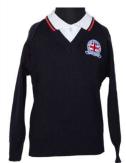

#### All Seasons:

Jumper without buttons
(maglioncino) or
Cardigan (with buttons) or Fleece
or Sweatshirt

T-shirts, if worn under a polo or shirt, must be plain white

#### All Seasons:

Jumper without buttons (maglioncino) or Cardigan (with buttons) or Fleece **Sweatshirt** 

T-shirts, if worn under a polo or shirt, must be plain