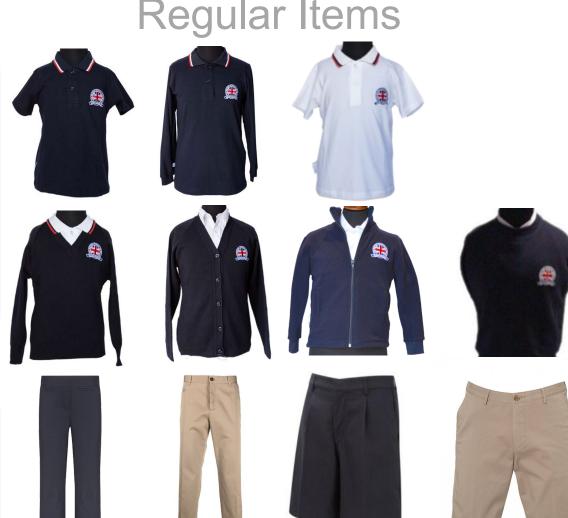

#### **School Polo Shirt:**

White or Blue Short Sleeves (or both)
Long Sleeves Blue

Made in Italy: 100% Cotton

#### All Seasons:

Jumper without buttons
(maglioncino) or
Cardigan (with buttons) or Fleece
or Sweatshirt

T-shirts, if worn under a polo or shirt, must be plain white

#### **Bottoms\*:**

Plain Dark Blue, Black or Beige Trousers or Shorts Plain Dark Blue or Black Skort, Skirt or Pinafore

(\*Bottoms can be bought from any store of preference)

Regular Items