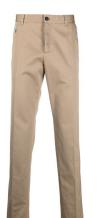

#### **Bottoms\*:**

Plain Dark Blue, Black or Beige Trousers or Shorts Plain Dark Blue or Black Skort, Skirt or Pinafore

(\*Bottoms can be bought from any store of preference)

Regular Items

#### **Bottoms\*:**

Plain Dark Blue, Black or Beige Trousers, Denim or Shorts/Skirts

(\*Bottoms can be bought from any store of preference)

#### **Bottoms:**

Plain Dark Blue, Black or Beige Trousers, Denim, Shorts or Skirts

(\*Bottoms can be bought from any store of preference)