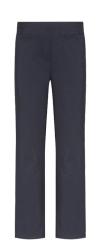

#### **Bottoms\*:**

Plain Dark Blue, Black or Beige Trousers or Shorts Plain Dark Blue or Black Skort, Skirt or Pinafore

(\*Bottoms can be bought from any store of preference)

Regular Items

#### **Bottoms\*:**

Plain Dark Blue, Black or Beige Trousers, Denim or Shorts/Skirts

(\*Bottoms can be bought from any store of preference)

#### **Bottoms:**

Plain Dark Blue, Black or Beige Trousers, Denim, Shorts or Skirts

(\*Bottoms can be bought from any store of preference)