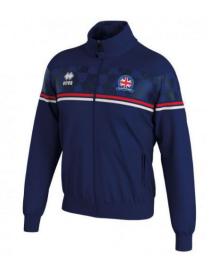

### Regular Items – All Year Groups

Red Sports T-Shirt and Blue Shorts

Rugby Shirt (Optional)

A change of shoes, appropriate for PE

Complete Tracksuit: Jacket + Bottoms