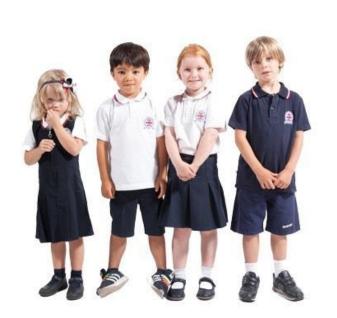

#### **School Polo Shirt:**

White or Blue Short Sleeves (or both)
Long Sleeves Blue

Made in Italy: 100% Cotton

#### All Seasons:

Jumper without buttons
(maglioncino) or
Cardigan (with buttons) or Fleece
or Sweatshirt

T-shirts, if worn under a polo or shirt, must be plain white

#### **Bottoms\*:**

Plain Dark Blue, Black or Beige Trousers or Shorts Plain Dark Blue or Black Skort, Skirt or Pinafore

(\*Bottoms can be bought from any store of preference)

Regular Items

# Examples