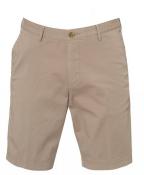

#### **Bottoms\*:**

Plain Dark Blue, Black or Beige Trousers or Shorts Plain Dark Blue or Black Skort, Skirt or Pinafore

(\*Bottoms can be bought from any store of preference)

Regular Items

#### **Bottoms\*:**

Plain Dark Blue, Black or Beige Trousers, Denim or Shorts/Skirts

(\*Bottoms can be bought from any store of preference)

#### **Bottoms:**

Plain Dark Blue, Black or Beige Trousers, Denim, Shorts or Skirts

(\*Bottoms can be bought from any store of preference)