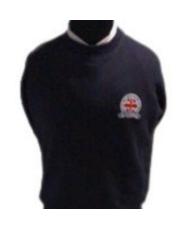

#### All Seasons:

Jumper without buttons
(maglioncino) or
Cardigan (with buttons) or Fleece
or Sweatshirt

T-shirts, if worn under a polo or shirt, must be plain white

#### All Seasons:

Jumper without buttons (maglioncino) or Cardigan (with buttons) or Fleece **Sweatshirt** 

T-shirts, if worn under a polo or shirt, must be plain