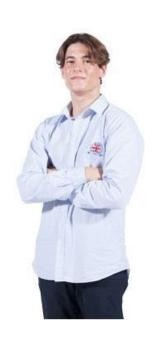

#### **Sixth Form Shirt**

#### All Seasons:

Jumper without buttons (maglioncino) or Cardigan (with buttons) or Fleece or Sweatshirt

T-shirts, if worn under a polo or shirt, must be plain white

#### **Bottoms:**

Plain Dark Blue, Black or Beige Trousers, Denim, Shorts or Skirts

(\*Bottoms can be bought from any store of preference)