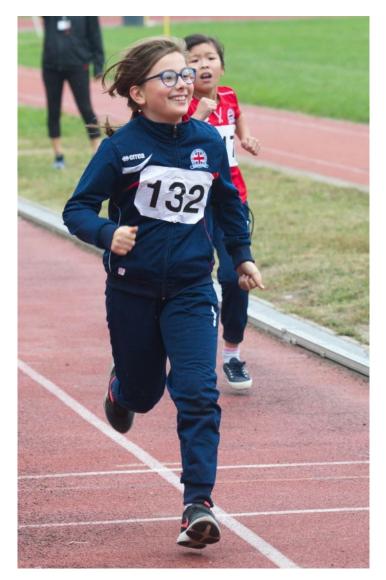

### Regular Items – All Year Groups

Red Sports T-Shirt and Blue Shorts

Rugby Shirt (Optional)

A change of shoes, appropriate for PE

Complete Tracksuit: Jacket + Bottoms

# Examples