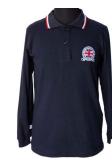

#### **School Polo Shirt:**

White or Blue Short Sleeves (or both)
Long Sleeves Blue

Made in Italy: 100% Cotton