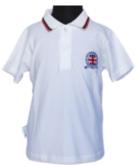

#### **School Polo Shirt:**

White or Blue Short Sleeves (or both)
Long Sleeves Blue

Made in Italy: 100% Cotton