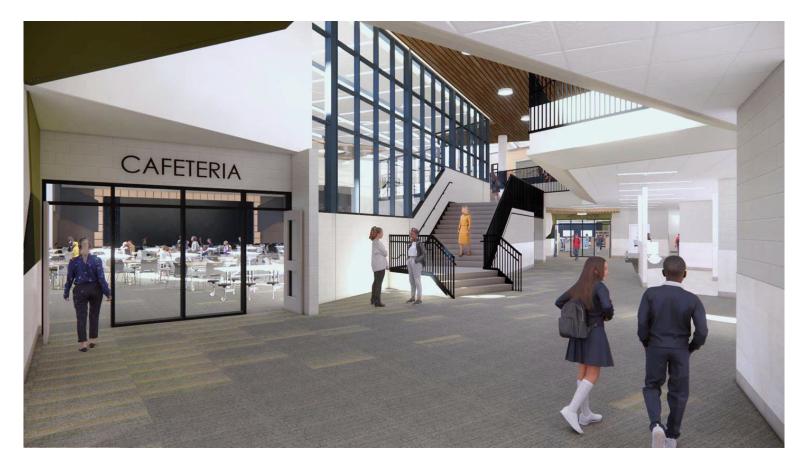

### LOWER LEVEL HALLWAY TO CAFETERIA /MAIN STAIR/ MEDIA CENTER

KnutsonConstruction