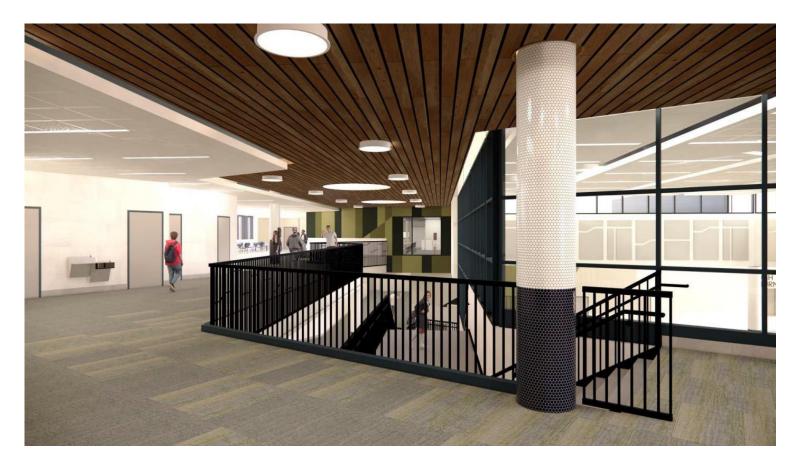

### LOWER LEVEL HALLWAY TO CAFETERIA /MAIN STAIR/ MEDIA CENTER

KnutsonConstruction