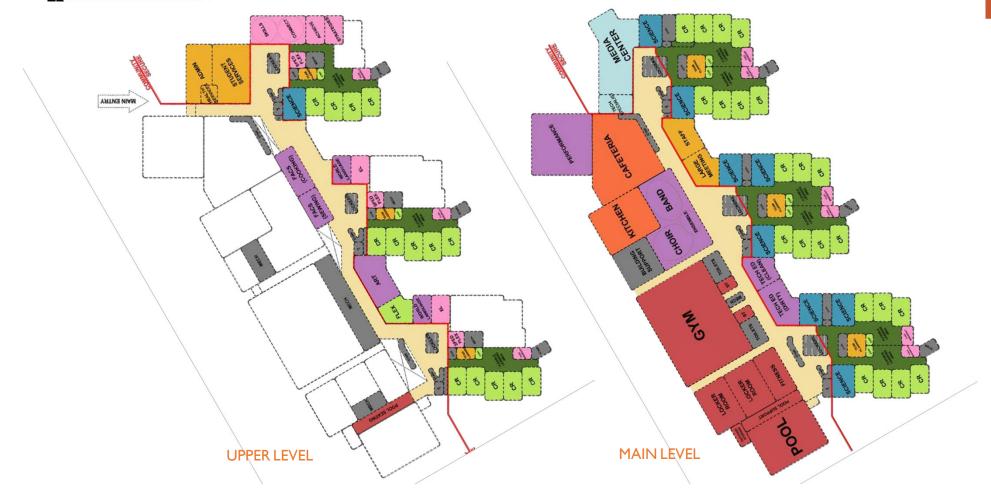

CORE PLANNING GROUP DIAGRAM









**Knutson**Construction

### COUNTY ROAD 42 & BISCAYNE AVENUE





KnutsonConstruction

### **BISCAYNE AVENUE**









#### **Knutson**Construction

### MAIN ENTRANCE





**Knutson**Construction

### **BUS ENTRANCE**





"BIRDS EYE" OF THE SOUTHEAST SIDE OF THE BUILDING





### EAST SIDE OF BUILDING FROM FIELDS





KnutsonConstruction

### NORTH SIDE OF BUILDING





### MAIN ENTRY/ARRIVAL





MAIN STAIR





KnutsonConstruction

### UPPER LEVEL HALLWAY





#### KnutsonConstruction

### UPPER LEVEL HALLWAY





KnutsonConstruction

### LOWER LEVEL HALLWAY TO CAFETERIA /MAIN STAIR/ MEDIA CENTER





KnutsonConstruction

### MEDIA CENTER





### CAFETERIA/ PERFORMANCE





### PERFORMANCE AREA





### TYPICAL NEIGHBORHOOD FLEX AREA





### NEW ROSEMOUNT MIDDLE SCHOOL BUS E