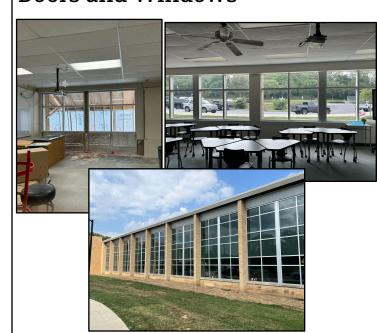

### Doors and Windows

Door/Window Package

- District wide survey complete
- Clark, Edgar Road, Givens and Ambrose Family Center interior door replacement completed
- Avery and Bristol Interior Door Package being developed with work scheduled for the summer of 2025
- Phase 1 of Hixson Window Replacement package completed (Phase 2 will be scheduled for next summer)