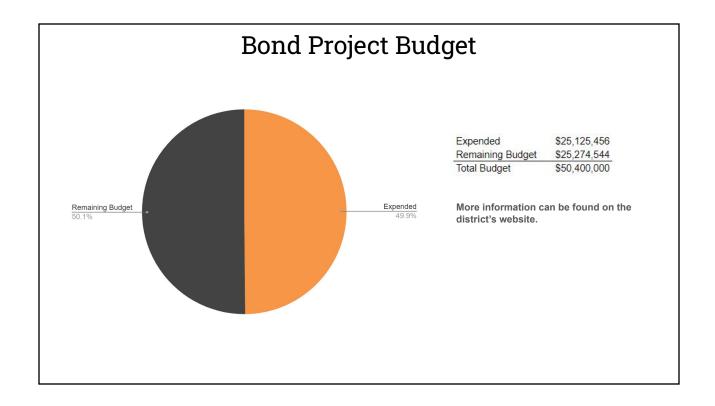

# Bond Project Expenditure Budget

| - Commonwealth                                                    | and the same of th |                     | Remaining Budget  |
|-------------------------------------------------------------------|--------------------------------------------------------------------------------------------------------------------------------------------------------------------------------------------------------------------------------------------------------------------------------------------------------------------------------------------------------------------------------------------------------------------------------------------------------------------------------------------------------------------------------------------------------------------------------------------------------------------------------------------------------------------------------------------------------------------------------------------------------------------------------------------------------------------------------------------------------------------------------------------------------------------------------------------------------------------------------------------------------------------------------------------------------------------------------------------------------------------------------------------------------------------------------------------------------------------------------------------------------------------------------------------------------------------------------------------------------------------------------------------------------------------------------------------------------------------------------------------------------------------------------------------------------------------------------------------------------------------------------------------------------------------------------------------------------------------------------------------------------------------------------------------------------------------------------------------------------------------------------------------------------------------------------------------------------------------------------------------------------------------------------------------------------------------------------------------------------------------------------|---------------------|-------------------|
| Prop S Budget                                                     | Budget                                                                                                                                                                                                                                                                                                                                                                                                                                                                                                                                                                                                                                                                                                                                                                                                                                                                                                                                                                                                                                                                                                                                                                                                                                                                                                                                                                                                                                                                                                                                                                                                                                                                                                                                                                                                                                                                                                                                                                                                                                                                                                                         | <b>Actual Spent</b> | Balance (unspent) |
| Curriculum (Moss & Kopplin Fields, FACS, Knight Aud, Selma field) | \$21,579,400                                                                                                                                                                                                                                                                                                                                                                                                                                                                                                                                                                                                                                                                                                                                                                                                                                                                                                                                                                                                                                                                                                                                                                                                                                                                                                                                                                                                                                                                                                                                                                                                                                                                                                                                                                                                                                                                                                                                                                                                                                                                                                                   | \$19,390,025        | \$2,189,375       |
| Electric                                                          | \$416,500                                                                                                                                                                                                                                                                                                                                                                                                                                                                                                                                                                                                                                                                                                                                                                                                                                                                                                                                                                                                                                                                                                                                                                                                                                                                                                                                                                                                                                                                                                                                                                                                                                                                                                                                                                                                                                                                                                                                                                                                                                                                                                                      | \$15,291            | \$401,209         |
| Exterior Lighting                                                 | \$1,190,000                                                                                                                                                                                                                                                                                                                                                                                                                                                                                                                                                                                                                                                                                                                                                                                                                                                                                                                                                                                                                                                                                                                                                                                                                                                                                                                                                                                                                                                                                                                                                                                                                                                                                                                                                                                                                                                                                                                                                                                                                                                                                                                    | \$8,223             | \$1,181,777       |
| Mechanical                                                        | \$4,938,500                                                                                                                                                                                                                                                                                                                                                                                                                                                                                                                                                                                                                                                                                                                                                                                                                                                                                                                                                                                                                                                                                                                                                                                                                                                                                                                                                                                                                                                                                                                                                                                                                                                                                                                                                                                                                                                                                                                                                                                                                                                                                                                    | \$3,368,747         | \$1,569,753       |
| Outdoor Accessibility                                             | \$476,000                                                                                                                                                                                                                                                                                                                                                                                                                                                                                                                                                                                                                                                                                                                                                                                                                                                                                                                                                                                                                                                                                                                                                                                                                                                                                                                                                                                                                                                                                                                                                                                                                                                                                                                                                                                                                                                                                                                                                                                                                                                                                                                      | \$242,873           | \$233,127         |
| Roofs, Gutters, & Eaves                                           | \$2,380,000                                                                                                                                                                                                                                                                                                                                                                                                                                                                                                                                                                                                                                                                                                                                                                                                                                                                                                                                                                                                                                                                                                                                                                                                                                                                                                                                                                                                                                                                                                                                                                                                                                                                                                                                                                                                                                                                                                                                                                                                                                                                                                                    | \$96,368            | \$2,283,632       |
| Exterior Doors and Windows                                        | \$5,950,000                                                                                                                                                                                                                                                                                                                                                                                                                                                                                                                                                                                                                                                                                                                                                                                                                                                                                                                                                                                                                                                                                                                                                                                                                                                                                                                                                                                                                                                                                                                                                                                                                                                                                                                                                                                                                                                                                                                                                                                                                                                                                                                    | \$761,688           | \$5,188,312       |
| Interior Finishes                                                 | \$3,620,500                                                                                                                                                                                                                                                                                                                                                                                                                                                                                                                                                                                                                                                                                                                                                                                                                                                                                                                                                                                                                                                                                                                                                                                                                                                                                                                                                                                                                                                                                                                                                                                                                                                                                                                                                                                                                                                                                                                                                                                                                                                                                                                    | \$139,090           | \$3,481,410       |
| Masonry                                                           | \$2,094,970                                                                                                                                                                                                                                                                                                                                                                                                                                                                                                                                                                                                                                                                                                                                                                                                                                                                                                                                                                                                                                                                                                                                                                                                                                                                                                                                                                                                                                                                                                                                                                                                                                                                                                                                                                                                                                                                                                                                                                                                                                                                                                                    | \$86,103            | \$2,008,867       |
| Pavement and Retaining Walls                                      | \$2,380,000                                                                                                                                                                                                                                                                                                                                                                                                                                                                                                                                                                                                                                                                                                                                                                                                                                                                                                                                                                                                                                                                                                                                                                                                                                                                                                                                                                                                                                                                                                                                                                                                                                                                                                                                                                                                                                                                                                                                                                                                                                                                                                                    | \$537,674           | \$1,842,326       |
| Safety and Security (includes interior doors)                     | \$4,893,530                                                                                                                                                                                                                                                                                                                                                                                                                                                                                                                                                                                                                                                                                                                                                                                                                                                                                                                                                                                                                                                                                                                                                                                                                                                                                                                                                                                                                                                                                                                                                                                                                                                                                                                                                                                                                                                                                                                                                                                                                                                                                                                    | \$479,375           | \$4,414,155       |
| Premium & Interest (additional contingency)                       | \$480,600                                                                                                                                                                                                                                                                                                                                                                                                                                                                                                                                                                                                                                                                                                                                                                                                                                                                                                                                                                                                                                                                                                                                                                                                                                                                                                                                                                                                                                                                                                                                                                                                                                                                                                                                                                                                                                                                                                                                                                                                                                                                                                                      |                     | \$480,600         |
| Total                                                             | \$50,400,000                                                                                                                                                                                                                                                                                                                                                                                                                                                                                                                                                                                                                                                                                                                                                                                                                                                                                                                                                                                                                                                                                                                                                                                                                                                                                                                                                                                                                                                                                                                                                                                                                                                                                                                                                                                                                                                                                                                                                                                                                                                                                                                   | \$25,125,456        | \$25,274,544      |