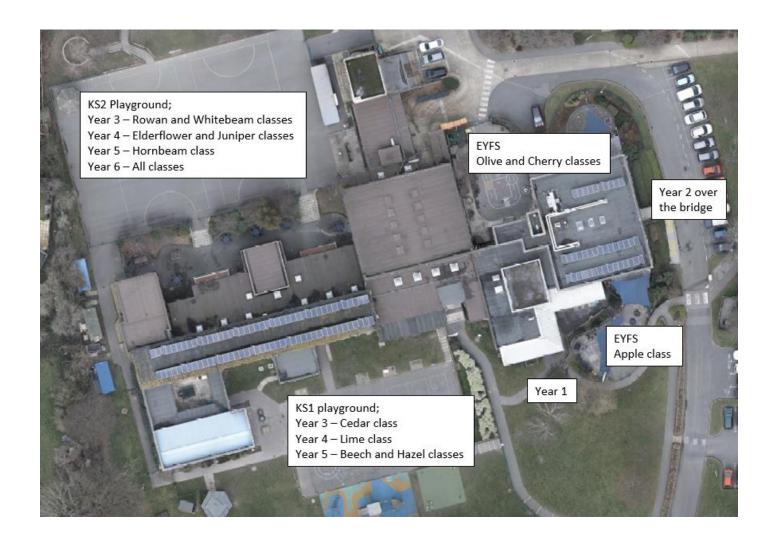

On the next page we have included an overhead picture of the academy site with the playgrounds clearly denoting where each year group/ class is to be dropped off in the morning and collected at the end of the day. Please note that we endeavour to use most entrances into the academy, this is to ensure that it is as calm as possible at the beginning and end of the day inside the building.