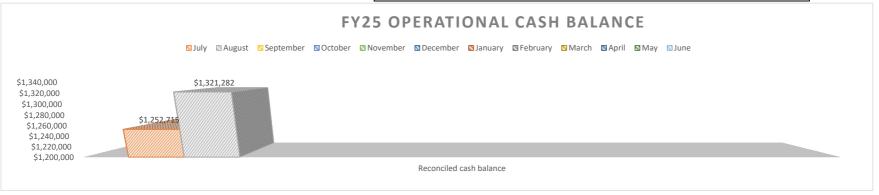

#### ➤ August 2024

- o Reconciled cash balance at month end was \$1,580,350.10
- o Outstanding items total \$49,654.20
- o Expenditures exceeded Revenues by \$73,175.99 in August