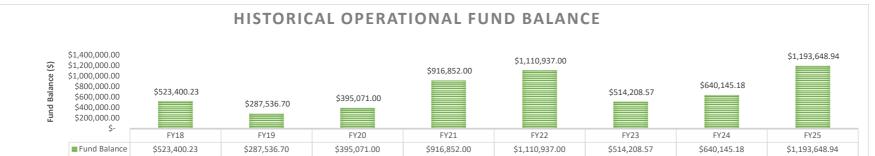

# Finance Summary as of August 31, 2024



AA Academy received 17.63% of budgeted Operational revenue & expended 15.37% of thru August 2024.

#### Bank Reconciliation:

#### ➤ August 2024

- o Reconciled cash balance at month end was \$1,580,350.10
- o Outstanding items total \$49,654.20
- o Expenditures exceeded Revenues by \$73,175.99 in August

#### **BARS** for Approval:

| 2425-11000-0001-I  | 2425-11000-0008-I |
|--------------------|-------------------|
| 2425-23000-0002-I  | 2425-11000-0009-T |
| 2425-24330-0003-I  |                   |
| 2425-24106-0005-IB |                   |
| 2425-24154-0007-T  |                   |







#### Albuquerque Aviation Academy Combining Revenue and Expenses for All Funds July 1, 2024 - August 31, 2024



| Fund                                                                       | 11000          | 13000                | 23000              | 24101         | 24106         | 24154         | 24174                     | 24176                          | 24189        | 24330            |
|----------------------------------------------------------------------------|----------------|----------------------|--------------------|---------------|---------------|---------------|---------------------------|--------------------------------|--------------|------------------|
| Description                                                                | Operational    | Pupil Transportation