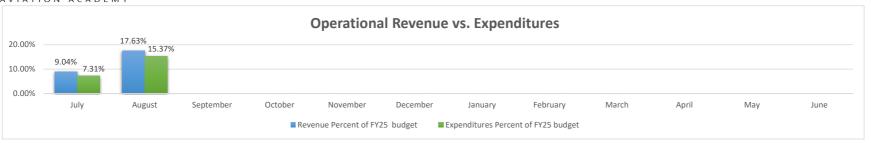

# Finance Summary as of August 31, 2024

AA Academy received 17.63% of budgeted Operational revenue & expended 15.37% of thru August 2024.