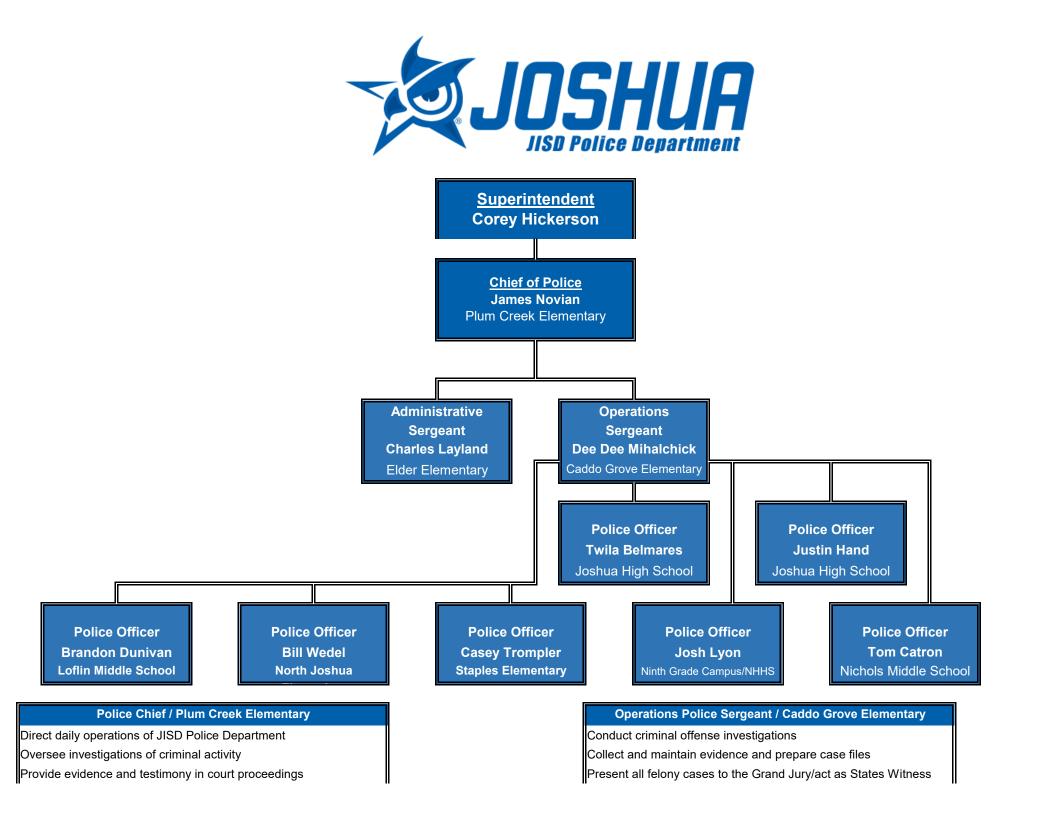

Serve as JISD liaison to other law enforcement agencies Supervise and schedule police officers Prepare PD operating guidelines and procedures Secure and maintian contents of evidence room Supervise and evaluate performance of JISD police officers Oversee Emergency Operations Procedures for the district Provide classroom presentations as requested

# Police Officer / Joshua High School

Patrol/Visible on assigned campus Respond to all calls

Investigate criminal offenses

- Collect and preserve evidence for criminal investigations
- Arrest perpetrators, file appropriate charges as necessary
- Traffic Control for school events

Escort district personnel as needed

Ensure Emergency Operations Procedures as assigned

- Provide classroom presentations as requested
- Security Detail for all extracurricular events

### Adminstrative Police Sergeant / Elder Elementary School

Training Coordinator for JISD Police Department First Line Supervisor for the School Marshals Maintains Policy and Procedures in complain with best practices Presents cases to the Grand Jury on monthly rotation Supervises the Police Department in the absence of Chief First line supervisor for discipline/time off requests/inquiries Presents all felony cases to the Grand Jury/act as States Witness Serve as administrator for all online databases used by JISD PD Ensure Emergency Operations Procedures as assigned TCOLE instructor

### Police Officer / Caddo Grove Elementary

Patrol/Visible on assigned campus Respond to all calls Investigate criminal offenses Monitor clearance of all cases and log status Assist all officers with their cases and reports Write all search and arrest warrants for the department Hostage negotiator and firearms Range Master TCOLE instructor Approves all changes to the special events schedule Ensure Emergency Operations Procedures as assigned Assist Police Chief with supervision of Police Officers

# Police Officer / Ninth Grade Campus and New Horizons HS

Patrol/Visible on assigned campus Respond to all calls Investigate criminal offenses Collect and preserve evidence for criminal investigations Arrest perpetrators, file appropriate charges as necessary Traffic Control for school events Escort district personnel as needed Ensure Emergency Operations Procedures as assigned Provide classroom presentations as requested Security Detail for all extracurricular events

# Police Officer / Nichols Middle School

Patrol/Visible on assigned campus Respond to all calls Investigate criminal offenses Collect and preserve evidence for criminal investigations Arrest perpetrators, file appropriate charges as necessary Traffic Control for school events Escort district personnel as needed Ensure Emergency Operations Procedures as assigned Provide classroom presentations as requested Security Detail for all extracurricular events

# **Police Officer / Staples Elementary**

Patrol/Visible on assigned campus Respond to all calls Investigate criminal offenses Collect and preserve evidence for criminal investigations Arrest perpetrators, file appropriate charges as necessary Traffic Control for school events Escort district personnel as needed Ensure Emergency Operations Procedures as assigned Provide classroom presentations as requested Security Detail for all extracurricular events

# Police Officer / North Joshua Elementary

Patrol/Visible on assigned campus

Respond to all calls

Investigate criminal offenses

Collect and preserve evidence for criminal investigations

Arrest perpetrators, file appropriate charges as necessary

Traffic Control for school events

Escort district personnel as needed

Ensure Emergency Operations Procedures as assigned

Provide classroom presentations as requested

Security Detail for all extracurricular events

Collect and preserve evidence for criminal investigations Arrest perpetrators, file appropriate charges as necessary Traffic Control for school events Escort district personnel as needed Ensure Emergency Operations Procedures as assigned Provide classroom presentations as requested Security Detail for all extracurricular events