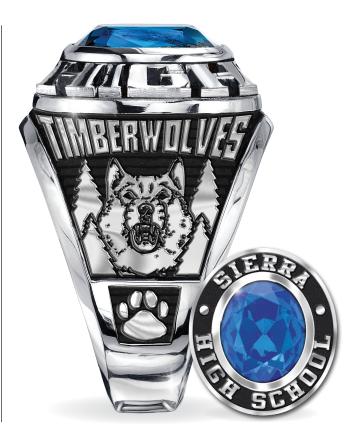

## RING **FEATURES**

- Century or Princess styles
- Ultrium metal
- Antique finish
- Timberwolves side to show off your school pride
- A Prideside<sup>™</sup> including your name and displaying any sport or activity that means the most to you
- > Any simulated birthstone in smooth or imperial cut
- Square or round stone
- Initials engraved inside
- Limited Lifetime Warranty
- Made in America