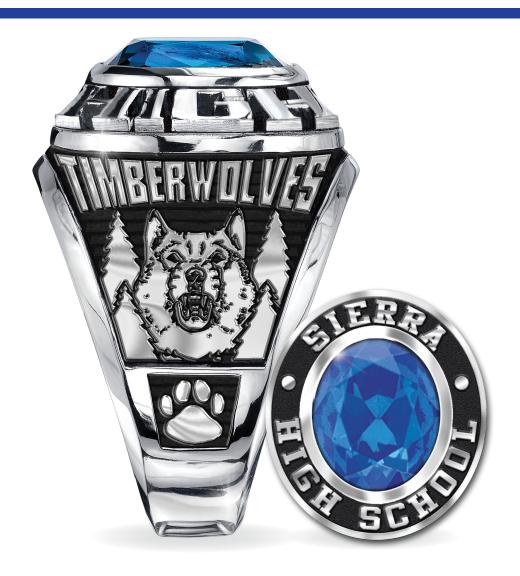

## CLASS RING SPECIAL

TIMBERWOLVES, SHOW YOUR CLASS OF 2025 PRIDE!

## EXCLUSIVE FOR SIERRA. UNIQUE TO YOU.

This custom designed ring was created exclusively for your school. For more options, see the Class Ring catalog or shop online at:

highschool.herffjones.com

## RING FEATURES

- ▶ Century or Princess styles
- Ultrium metal
- Antique finish
- ▶ Timberwolves side to show off your school pride
- ▶ A Prideside™ including your name and displaying any sport or activity that means the most to you
- ▶ Any simulated birthstone in smooth or imperial cut
- ▶ Square or round stone
- ▶ Initials engraved inside
- ► Limited Lifetime Warranty
- ▶ Made in America

Other metals and ring styles available at additional cost.

View our Prideside™ Index online by scanning this code!

Scan here to see all other jewelry options!

Scan here to order online!