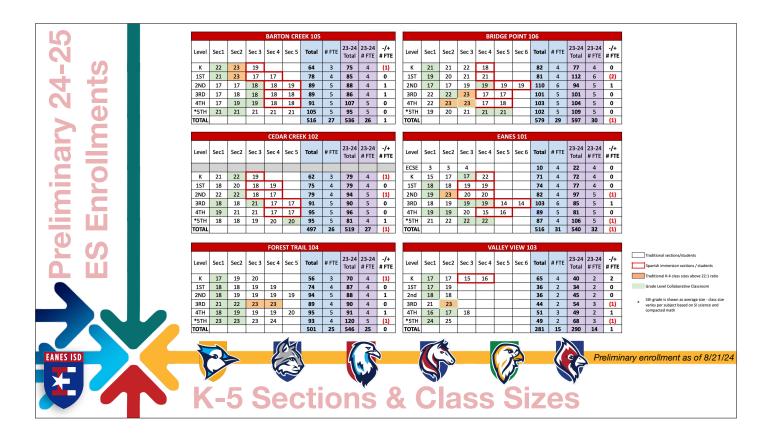

## Preliminary 24-25 Total Enrollments

| Campus - ACTIVE Students - K-12 +ATS | Active | In District Transfers |        | Out of District & Employee<br>Transfers |        |
|--------------------------------------|--------|-----------------------|--------|-----------------------------------------|--------|
| WESTLAKE HIGH SCHOOL                 | 2852   | 0                     | 0.00%  | 234                                     | 8.14%  |
| ADULT TRANSITION SERVICES            | 23     | 0                     | 0.00%  | 0                                       | 0.00%  |
|                                      |        |                       |        |                                         |        |
| HILL COUNTRY MIDDLE SCHOOL           | 940    | 16                    | 1.70%  | 89                                      | 9.47%  |
| WEST RIDGE MIDDLE SCHOOL             | 889    | 9                     | 1.01%  | 72                                      | 8.10%  |
|                                      |        |                       |        |                                         |        |
| BARTON CREEK ELEMENTARY              | 516    | 54                    | 10.47% | 69                                      | 13.37% |
| BRIDGEPOINT ELEMENTARY               | 579    | 16                    | 2.76%  | 35                                      | 6.04%  |
| CEDAR CREEK ELEMENTARY               | 497    | 21                    | 4.23%  | 110                                     | 22.18% |
| EANES ELEMENTARY/ECSE                | 516    | 57                    | 11.26% | 65                                      | 12.85% |
| FOREST TRAIL ELEMENTARY              | 501    | 7                     | 1.40%  | 44                                      | 8.78%  |
| VALLEY VIEW ELEMENTARY               | 281    | 5                     | 1.78%  | 31                                      | 11.03% |
| Total for K-12+ATS population        | 7594   | 185                   | 2.44%  | 749                                     | 9.88%  |