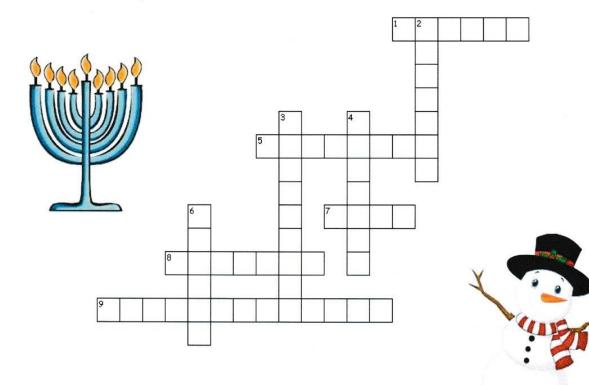

## Winter Wonderland Crossword

#### Reagan O'Hara and Reese Varani

#### Across

- 1. popular snowman
- 5. Santa delivers these
- 7. you chop this down for Christmas
- 8. keeps your hands warm while cold outside
- 9. they report back to Santa every night Down
- 2. Rudolph's most known feature
- 3. these decorate your Christmas tree
- 4. a Jewish candle holder
- 6. a fun sport in the winter

#### Winter Wonderland Crossword, p. 8

- 1. Frosty
- 2. Rednose
- 3. Ornaments
- 4. Menorah
- 5. Presents
- 6. Skiing
- 7. Tree
- 8. Mittens
- 9. Elf on the shelf