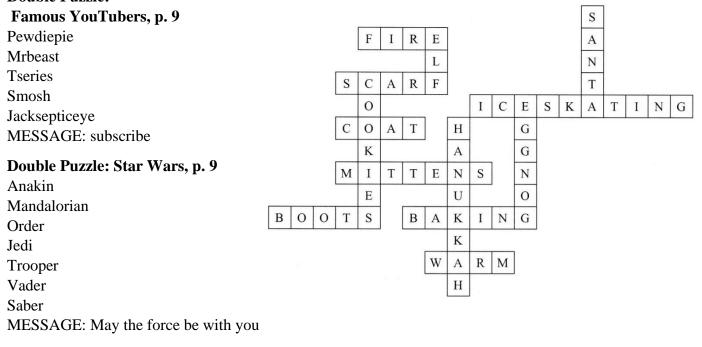

| Double Puzzle: Famous YouTubers<br>By Adam Menendez                                        |  |  |  |  |  |
|--------------------------------------------------------------------------------------------|--|--|--|--|--|
| Unscramble each of the clue words.                                                         |  |  |  |  |  |
| Take the letters that appear in $\square$ boxes and unscramble them for the final message. |  |  |  |  |  |
| WIPPIEDEE   RMSETBA   DO   TESSIRE   HOSMS   CECKYIJAEPETS                                 |  |  |  |  |  |
|                                                                                            |  |  |  |  |  |

| Double Puzzle: Star Wars<br>By Giovanni Green                                                                              |              |  |  |  |  |
|----------------------------------------------------------------------------------------------------------------------------|--------------|--|--|--|--|
| Unscramble each of the clue words. Take the letters that appear in $\Box$ boxes and unscramble them for the final message. |              |  |  |  |  |
| AKNAIN                                                                                                                     |              |  |  |  |  |
| Mondaalarni                                                                                                                |              |  |  |  |  |
| REDRO                                                                                                                      |              |  |  |  |  |
| JEID                                                                                                                       |              |  |  |  |  |
| TORPOER                                                                                                                    |              |  |  |  |  |
| ADRVE                                                                                                                      |              |  |  |  |  |
| RESBA                                                                                                                      |              |  |  |  |  |
|                                                                                                                            |              |  |  |  |  |
|                                                                                                                            | H F C TH Y U |  |  |  |  |
|                                                                                                                            |              |  |  |  |  |
|                                                                                                                            |              |  |  |  |  |