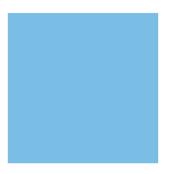

#### **COLUMBIA BLUE**

Hex: #78bde7 Pantone: PANTONE 297C CMYK: 49/11/1/0 RGB: 120/189/231