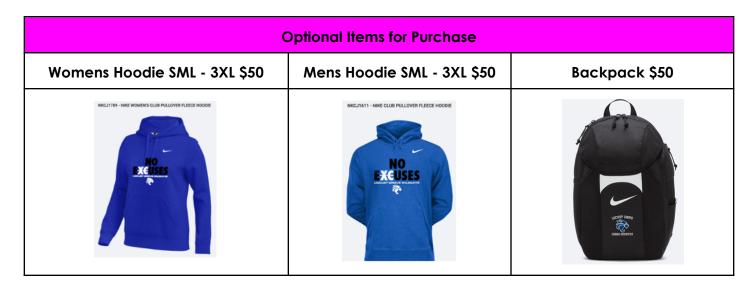

Do you want to purchase any additional items? MUST PAY FOR OPTIONAL ITEMS PRIOR TO PURCHASE. NO EXCEPTIONS.

| Optional Items for Purchase                          |                            |                           |  |
|------------------------------------------------------|----------------------------|---------------------------|--|
| Womens Hoodie SML - 3XL \$50                         | Mens Hoodie SML - 3XL \$50 | Backpack \$50             |  |
| NACL/1789 - NIKE WOMEN'S CLUB PULLOYER FLEECE HOODIE | NO P.KG.USES               | USCHT COMP. COMM SECURITY |  |
| Quantity                                             | Quantity                   | Quantity                  |  |
| Size(s)                                              | Size(s)                    |                           |  |