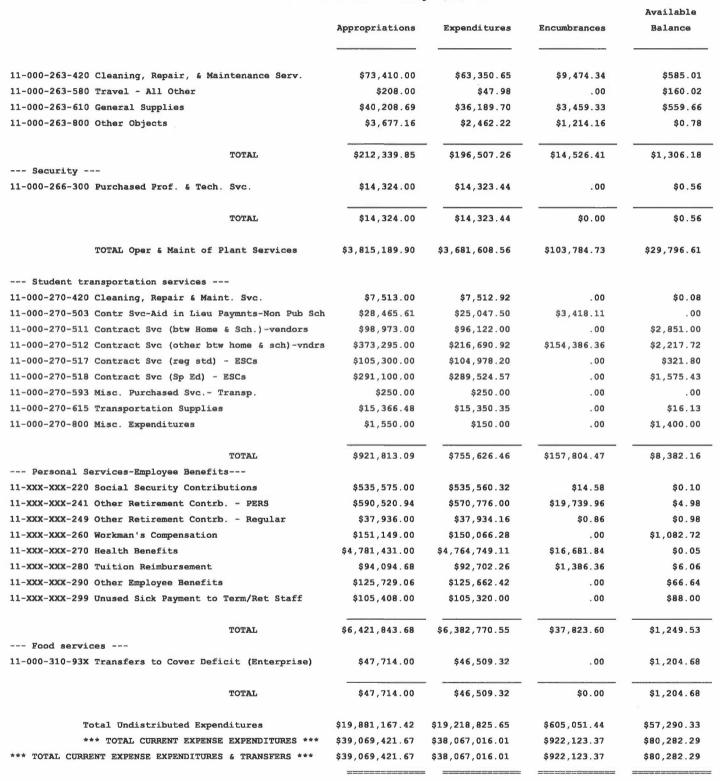

 303
 Budgeted Fund Balance
 (\$1,788,743.76)

TOTAL FUND BALANCE TOTAL LIABILITIES AND FUND EQUITY (\$1,788,831.58) (\$1,648,790.41)

| RECAPITULATION OF FUND BALANCE:            | Budgeted       | Actual           | Variance       |
|--------------------------------------------|----------------|------------------|----------------|
| Appropriations                             | \$1,788,743.76 | \$1,788,743.76   | \$0.00         |
| Revenues                                   | \$0.00         | (\$1,788,744.00) | \$1,788,744.00 |
|                                            | \$1,788,743.76 | (\$0.24)         | \$1,788,744.00 |
| Change in Maint. / Capital reserve account |                |                  |                |
| Subtotal                                   | \$1,788,743.76 | (\$0.24)         | \$1,788,744.00 |
| Less: Adjust for prior year encumb.        | \$0.00         | \$0.00           |                |
| Budgeted Fund Balance                      | \$1,788,743.76 | (\$0.24)         | \$1,788,744.00 |

\$140,041.17

. .

\$140,041.17

#### REPORT OF THE SECRETARY TO THE BOARD OF EDUCATION Mountain Lakes Board of Education

#### Debt Service Fund - Fund 40 INTERIM STATEMENTS COMPARING BUDGET REVENUE WITH ACTUAL TO DATE AND APPROPRIATIONS WITH EXPENDITURES AND ENCUMBRANCES TO DATE For 12 Month Period Ending 06/30/24

|                      |                               | BUDGETED  | ACTUAL TO          | NOTE: OVER | UNREALIZED       |
|----------------------|-------------------------------|-----------|--------------------|------------|------------------|
|                      |                               | ESTIMATED | DATE               | OR (UNDER) | BALANCE          |
| *** REVENUES/SOURCES | OF FUNDS ***                  |           | ¥                  |            |                  |
| Local Sources        | -                             |           |                    |            |                  |
| 1210 Local           | tax levy                      |           | \$1,653,853.00     |            | (\$1,653,853.00) |
|                      |                               |           | <u></u>            |            |                  |
| т                    | otal Local Sources            | \$0.00    | \$1,653,853.00     |            | (\$1,653,853.00) |
|                      |                               |           |                    |            |                  |
| State Sources        | -                             |           |                    |            |                  |
| 3160 Debt            | service aid Type II           |           | \$134,891.00       |            | (\$134,891.00)   |
|                      |                               |           |                    |            |                  |
| т                    | otal State Sources            | \$0.00    | \$134,891.00       |            | (\$134,891.00)   |
|                      |                               |           |                    |            |                  |
| т                    | OTAL REVENUE/SOURCES OF FUNDS | \$0.00    | \$1,788,744.00<br> |            | (\$1,788,744.00) |

Page 3

. 4

#### Debt Service Fund - Fund 40 INTERIM STATEMENTS COMPARING BUDGET REVENUE WITH ACTUAL TO DATE AND APPROPRIATIONS WITH EXPENDITURES AND ENCUMBRANCES TO DATE For 12 Month Period Ending 06/30/24

| *** EXPENDITURES ***                                                       | APPROPRIATIONS                 | EXPENDITURES/Enc.              | AVAILABLE<br>BALANCE |
|----------------------------------------------------------------------------|--------------------------------|--------------------------------|----------------------|
| Debt Service - Regular                                                     |                                |                                |                      |
| 40-701-510-834 Interest on Bonds<br>40-701-510-910 Redemption of Principal | \$488,743.76<br>\$1,300,000.00 | \$488,743.76<br>\$1,300,000.00 | .00                  |
| TOTAL                                                                      | \$1,788,743.76<br>             | \$1,788,743.76<br>             | \$0.00               |
| TOTAL USES OF FUNDS BEFORE TRANSFERS                                       | \$1,788,743.76<br>             | \$1,788,743.76                 | \$0.00               |
| *** TOTAL USES OF FUNDS ***                                                | \$1,788,743.76                 | \$1,788,743.76                 | \$0.00               |

Page 4

For 12 Month Period Ending 06/30/24

I,

Felleico, Board Secretary/Business Administrator

certify that no line item account has encumbrances and expenditures,

which in total exceed the line item appropriation in violation of N.J.A.C. 6A:23A-16.10(c)3.

Board Secretary/Administrator

<u>9.13.24</u> Date

All Accounts in the Expense Account File appear to be included in the details of THE REPORT OF THE SECRETARY

\_\_\_\_\_