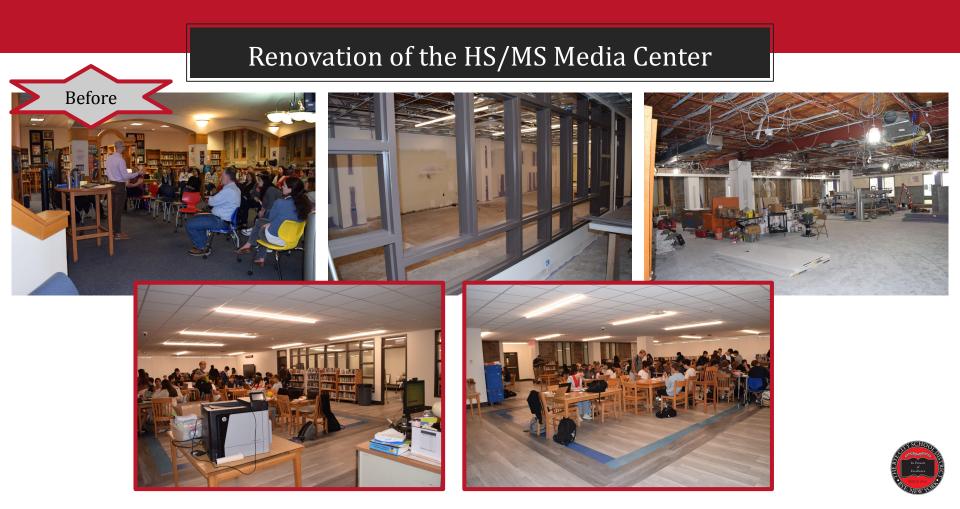

# SUMMER 2024 CONSTRUCTION IN THE RCSD

# Demolition of Portable Trailers at Osborn and Midland



#### Demolition of Portable Trailers at Osborn and Midland











# Security Upgrades



### Security Upgrades



# Installation of Nugent Stadium Scoreboard







### Performing Arts Center Renovations - Act One



### Performing Arts Center Renovations - Act One













#### Performing Arts Center Renovations - Act One





# Main High School Gym - First Half



### Main High School Gym - First Half





#### Main High School Gym - First Half





### Renovation of the HS/MS Media Center





## Creation of the High School iLab



### Creation of the High School iLab





Flexible Furniture Coming in October!









## Renovation of the Wrestling Room



#### Renovation of the Wrestling Room

New Floor and Wall Pads Due to be Installed Prior to Winter Season!







# Rewiring HS/MS Buildings



### Rewiring HS/MS Buildings







 ★ Installed Miles of Cabling to Rewire the RHS/RMS
★ Constructed 3 New Server Closets at the RHS/RMS

# Milton School Upgrades



### Milton School Upgrades