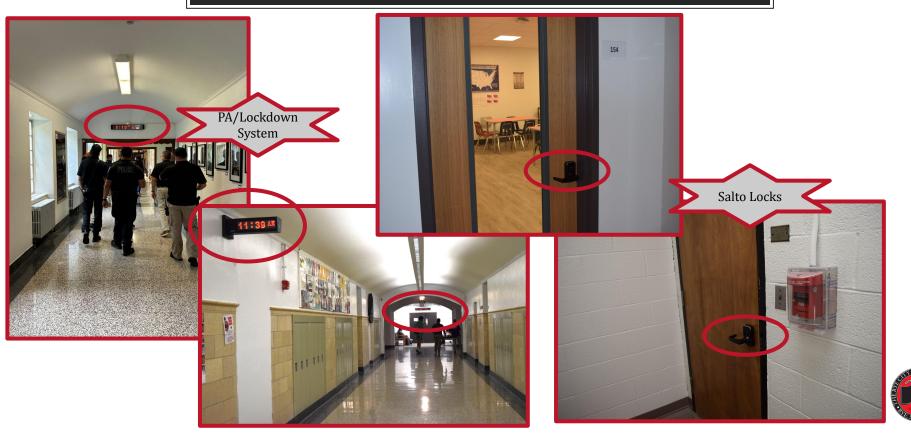

# SUMMER 2024 CONSTRUCTION IN THE RCSD

# Demolition of Portable Trailers at Osborn and Midland



#### Demolition of Portable Trailers at Osborn and Midland











# Security Upgrades



### Security Upgrades



# Installation of Nugent Stadium Scoreboard







### Performing Arts Center Renovations - Act One



### Performing Arts Center Renovations - Act One













#### Performing Arts Center Renovations - Act One





# Main High School Gym - First Half



### Main High School Gym - First Half





#### Main High School Gym - First Half





### Renovation of the HS/MS Media Center





## Creation of the High School iLab



### Creation of the High School iLab





Flexible Furniture Coming in October!









## Renovation of the Wrestling Room



#### Renovation of the Wrestling Room

New Floor and Wall Pads Due to be Installed Prior to Winter Season!







# Rewiring HS/MS Buildings



### Rewiring HS/MS Buildings







 ★ Installed Miles of Cabling to Rewire the RHS/RMS
★ Const