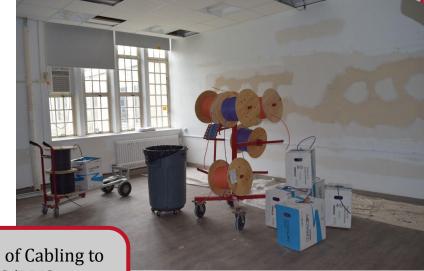

# Rewiring HS/MS Buildings

### Rewiring HS/MS Buildings

 ★ Installed Miles of Cabling to Rewire the RHS/RMS
★ Constructed 3 New Server Closets at the RHS/RMS