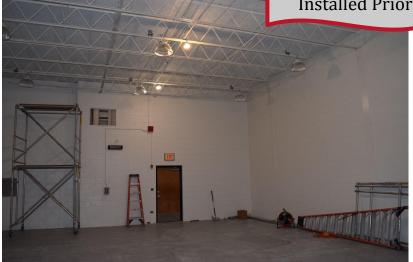

## Renovation of the Wrestling Room

#### Renovation of the Wrestling Room

New Floor and Wall Pads Due to be Installed Prior to Winter Season!