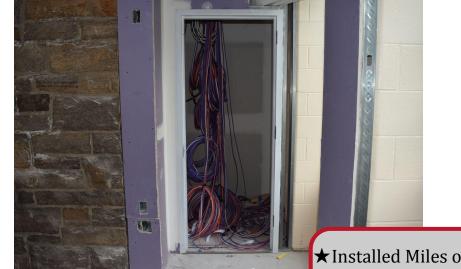

# Rewiring HS/MS Buildings

### Rewiring HS/MS Buildings

 ★ Installed Miles of Cabling to Rewire the RHS/RMS
★ Constructed 3 New Server Closets at the RHS/RMS