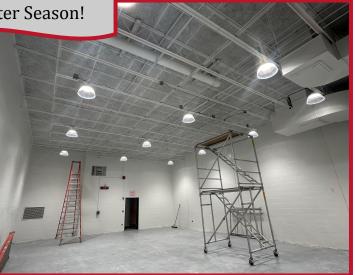

## Renovation of the Wrestling Room

#### Renovation of the Wrestling Room

New Floor and Wall Pads Due to be Installed Prior to Winter Season!