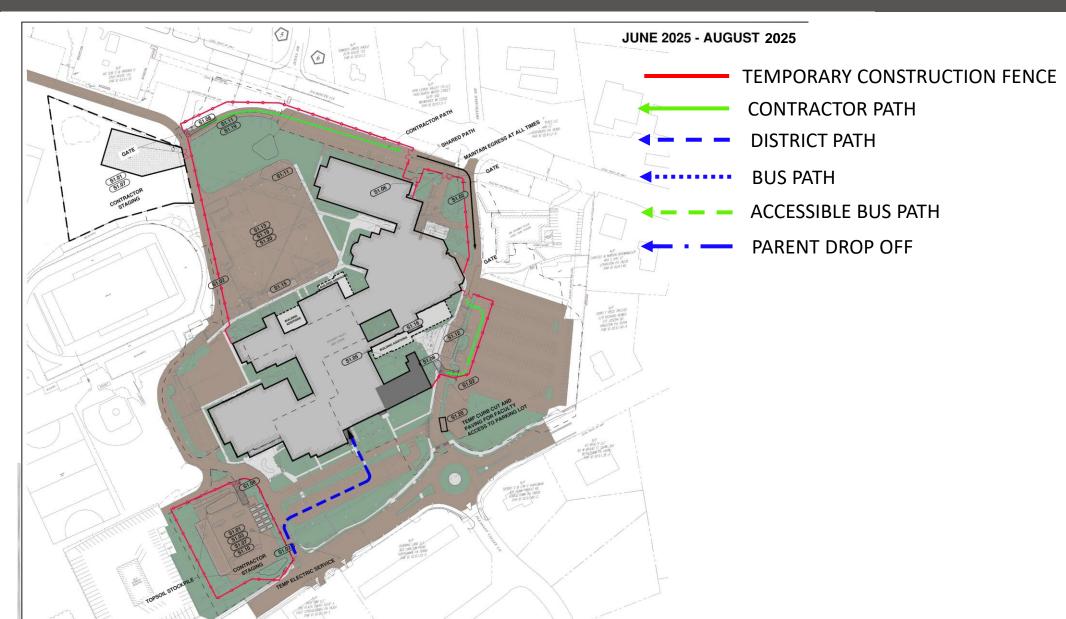

# PRELIMINARY SITE PHASING



# PRELIMINARY SITE PHASING



## PRELIMINARY SITE PHASING























## BUDGET VIEW UPDATE

|       |                                                           |                  | _                          |                              |                                |                                                                             |  |
|-------|-----------------------------------------------------------|------------------|----------------------------|------------------------------|--------------------------------|-----------------------------------------------------------------------------|--|
| Row # | Item                                                      | Quantity<br>(SF) | DD Budget May<br>8th, 2024 | CD Budget<br>Sept. 3rd, 2024 | Change in Budget fr