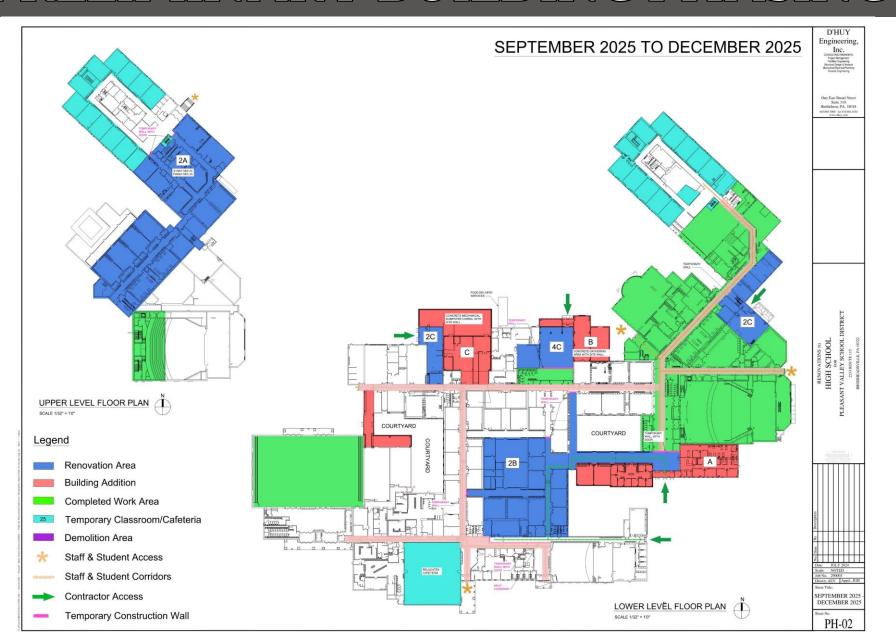

# PRELIMINARY SITE PHASING



# PRELIMINARY SITE PHASING



## PRELIMINARY SITE PHASING























## BUDGET VIEW UPDATE

|       |                                                           |                  | _                          |                              |                                |                                                                             |  |
|-------|-----------------------------------------------------------|------------------|----------------------------|------------------------------|--------------------------------|-----------------------------------------------------------------------------|--|
| Row # | Item                                                      | Quantity<br>(SF) | DD Budget May<br>8th, 2024 | CD Budget<br>Sept. 3rd, 2024 | Change in Budget from DD to CD | Comments