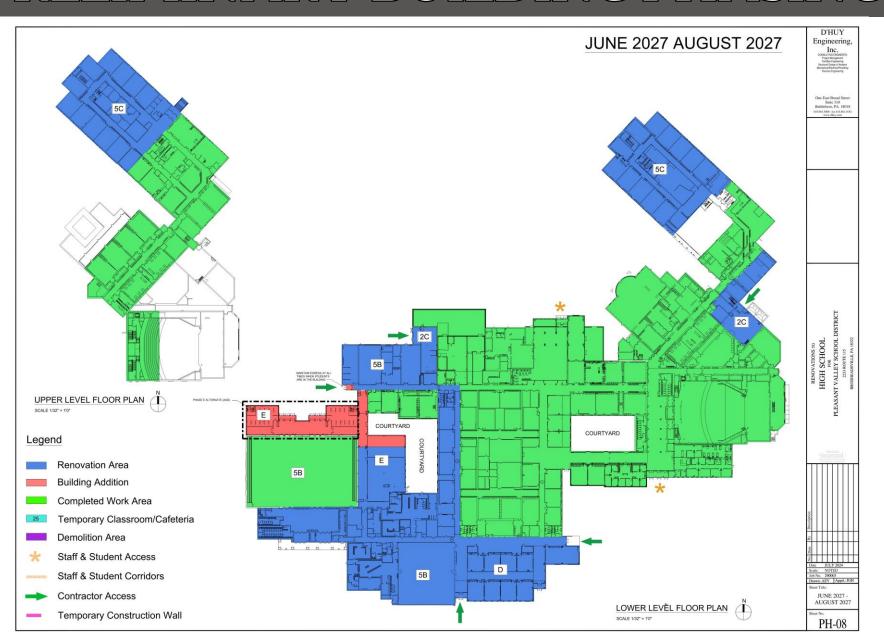

# PRELIMINARY SITE PHASING



# PRELIMINARY SITE PHASING



## PRELIMINARY SITE PHASING























## BUDGET VIEW UPDATE

|       |                                                           |                  | _                          |                              |                                |                                                                             |  |
|-------|-----------------------------------------------------------|------------------|----------------------------|------------------------------|--------------------------------|-----------------------------------------------------------------------------|--|
| Row # | Item                                                      | Quantity<br>(SF) | DD Budget May<br>8th, 2024 | CD Budget<br>Sept. 3rd, 2024 | Change in Budget from DD to CD | Comments