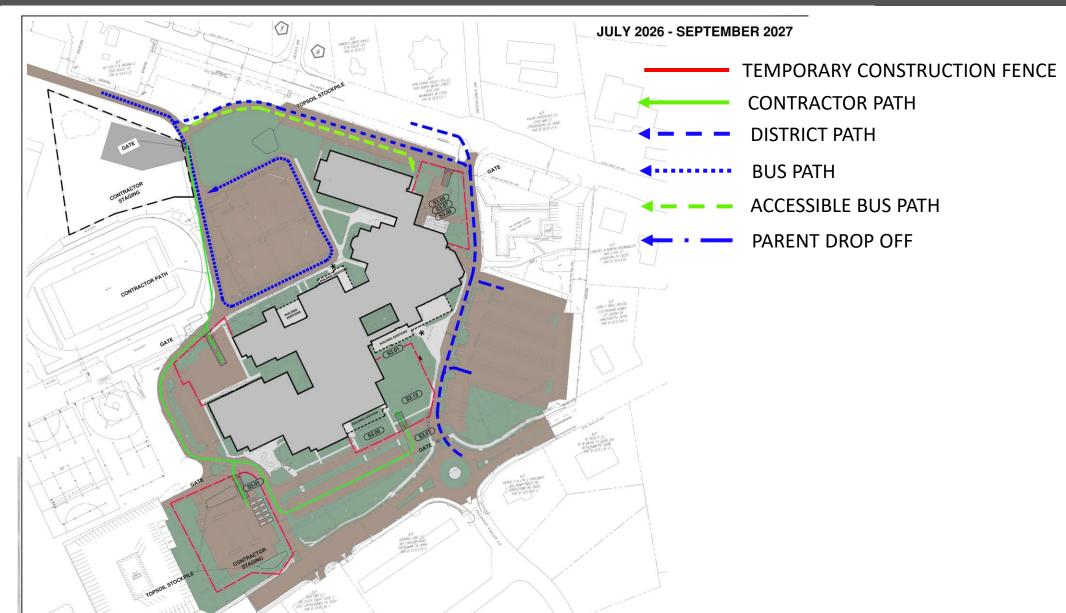

# PRELIMINARY SITE PHASING



# PRELIMINARY SITE PHASING



## PRELIMINARY SITE PHASING























## BUDGET VIEW UPDATE

|       |                                                           |                  | _                          |                              |                                |                                                                             |  |
|-------|-----------------------------------------------------------|------------------|----------------------------|------------------------------|--------------------------------|-----------------------------------------------------------------------------|--|
| Row # | Item                                                      | Quantity<br>(SF) | DD Budget May<br>8th, 2024 | CD Budget<br>Sept. 3rd, 2024 | Change in Budget from DD to CD | Comments