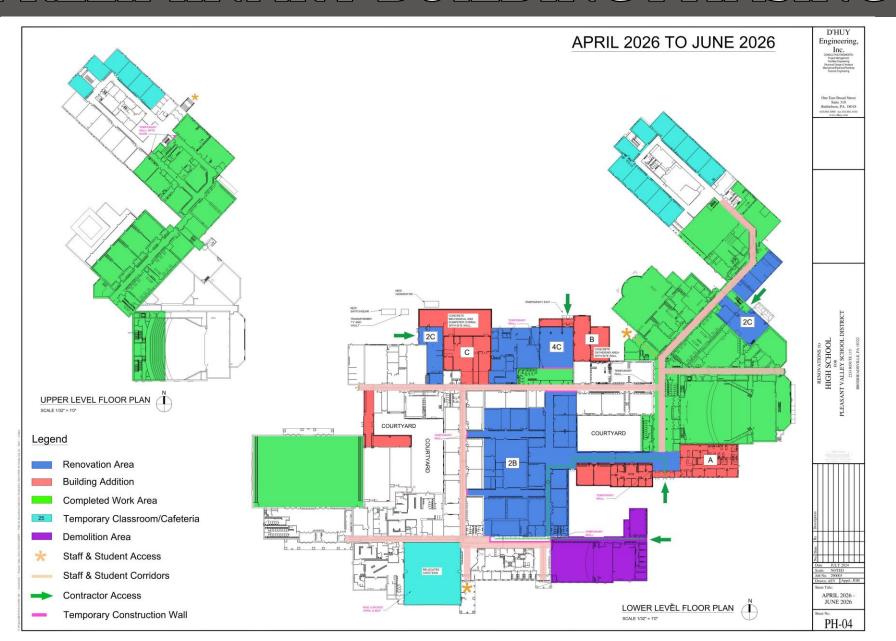

# PRELIMINARY SITE PHASING



# PRELIMINARY SITE PHASING



## PRELIMINARY SITE PHASING























## BUDGET VIEW UPDATE

|       |                                                           |                  | _                          |                              |                                |                                                                             |  |
|-------|-----------------------------------------------------------|------------------|----------------------------|------------------------------|--------------------------------|-----------------------------------------------------------------------------|--|
| Row # | Item                                                      | Quantity<br>(SF) | DD Budget May<br>8th, 2024 | CD Budget<br>Sept. 3rd, 2024 | Change in Budget from DD to CD | Comments