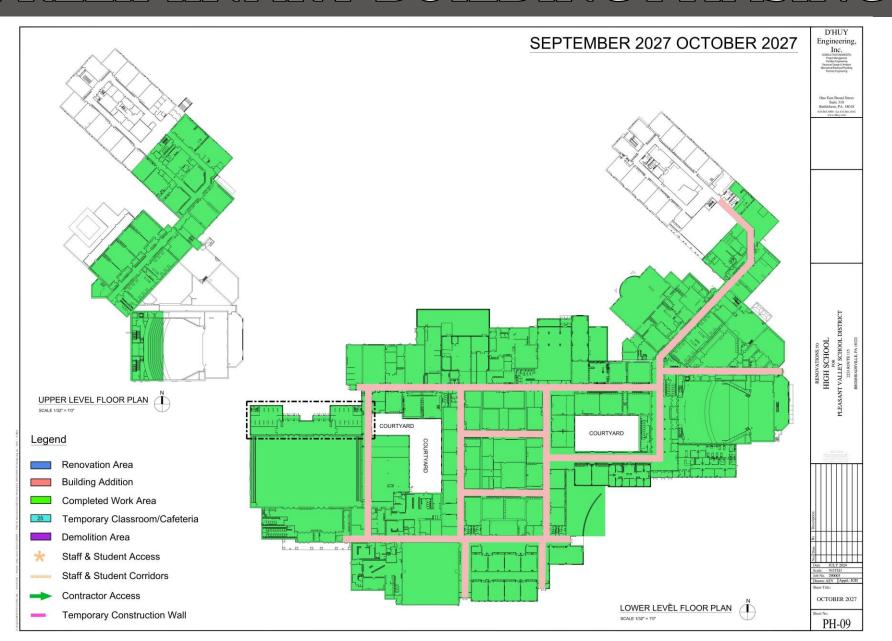

# PRELIMINARY SITE PHASING



# PRELIMINARY SITE PHASING



## PRELIMINARY SITE PHASING























## BUDGET VIEW UPDATE

|       |                                                           |                  | _                          |                              |                                |                                                                             |  |
|-------|-----------------------------------------------------------|------------------|----------------------------|------------------------------|--------------------------------|-----------------------------------------------------------------------------|--|
| Row # | Item                                                      | Quantity<br>(SF) | DD Budget May<br>8th, 2024 | CD Budget<br>Sept. 3rd, 2024 | Change in Budget from DD to CD | Comments