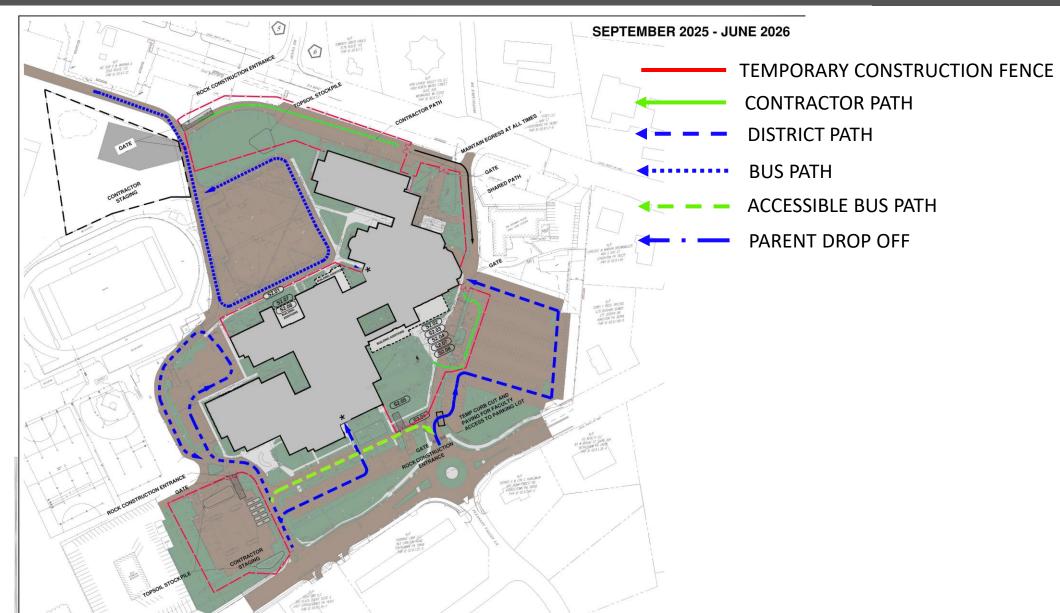

# PRELIMINARY SITE PHASING



# PRELIMINARY SITE PHASING



## PRELIMINARY SITE PHASING























## BUDGET VIEW UPDATE

|       |                                                           |                  | _                          |                              |                                |                                                                             |  |
|-------|-----------------------------------------------------------|------------------|----------------------------|------------------------------|--------------------------------|-----------------------------------------------------------------------------|--|
| Row # | Item                                                      | Quantity<br>(SF) | DD Budget May<br>8th, 2024 | CD Budget<br>Sept. 3rd, 2024 | Change in Budget from DD to CD | Comments