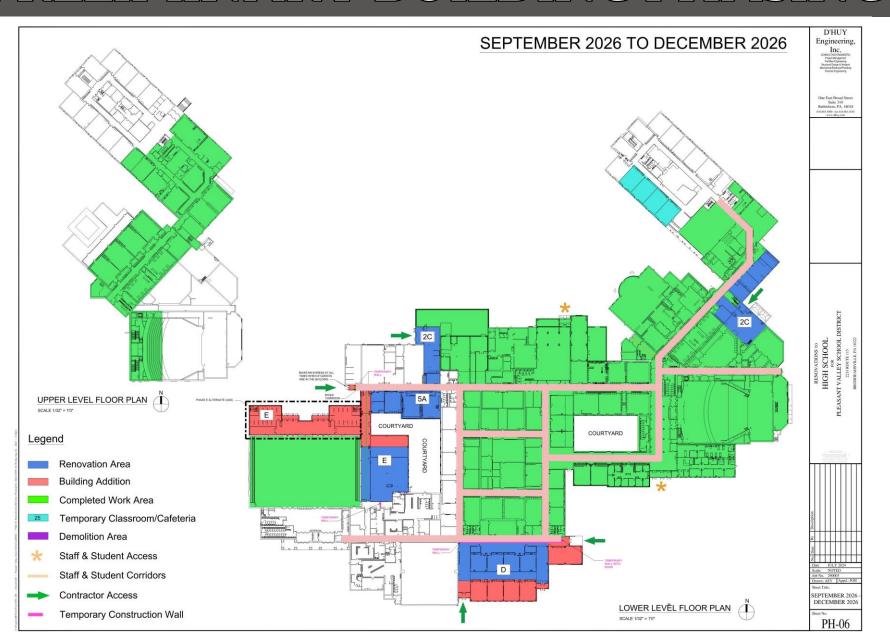

# PRELIMINARY SITE PHASING



# PRELIMINARY SITE PHASING



## PRELIMINARY SITE PHASING























## BUDGET VIEW UPDATE

|       |                                                           |                  | _                          |                              |                                |                                                                             |  |
|-------|-----------------------------------------------------------|------------------|----------------------------|------------------------------|--------------------------------|-----------------------------------------------------------------------------|--|
| Row # | Item                                                      | Quantity<br>(SF) | DD Budget May<br>8th, 2024 | CD Budget<br>Sept. 3rd, 2024 | Change in Budget from DD to CD | Comments