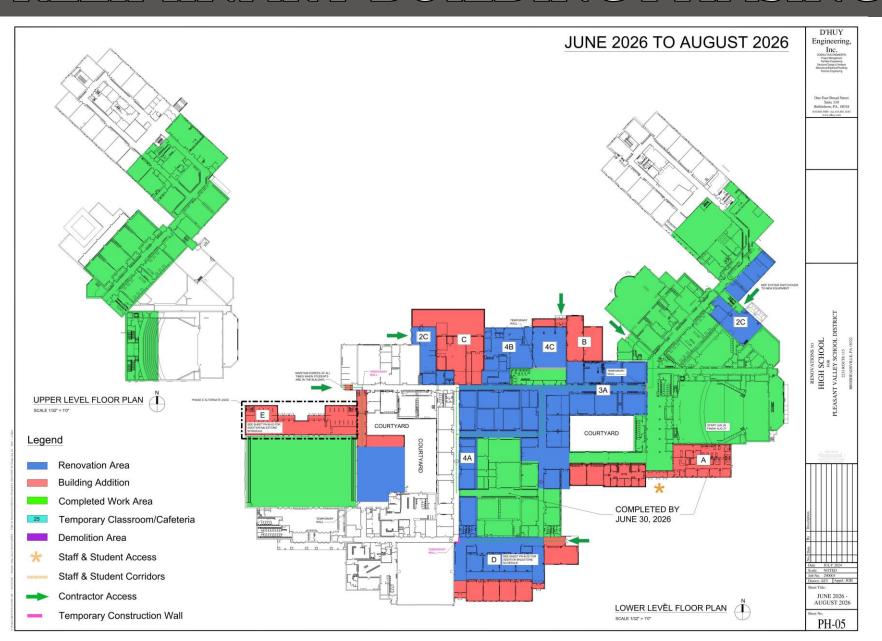

# PRELIMINARY SITE PHASING



# PRELIMINARY SITE PHASING



## PRELIMINARY SITE PHASING























## BUDGET VIEW UPDATE

|       |                                                           |                  | _                          |                              |                                |                                                                             |  |
|-------|-----------------------------------------------------------|------------------|----------------------------|------------------------------|--------------------------------|-----------------------------------------------------------------------------|--|
| Row # | Item                                                      | Quantity<br>(SF) | DD Budget May<br>8th, 2024 | CD Budget<br>Sept. 3rd, 2024 | Change in Budget from DD to CD | Comments