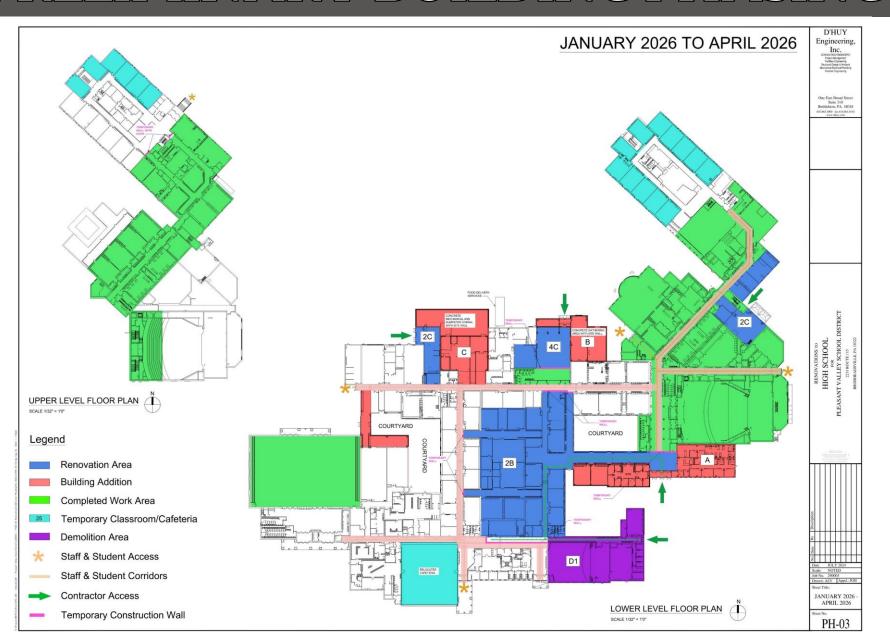

# PRELIMINARY SITE PHASING



# PRELIMINARY SITE PHASING



## PRELIMINARY SITE PHASING























## BUDGET VIEW UPDATE

|       |                                                           |                  | _                          |                              |                                |                                                                             |  |
|-------|-----------------------------------------------------------|------------------|----------------------------|------------------------------|--------------------------------|-----------------------------------------------------------------------------|--|
| Row # | Item                                                      | Quantity<br>(SF) | DD Budget May<br>8th, 2024 | CD Budget<br>Sept. 3rd, 2024 | Change in Budget from DD to CD | Comments