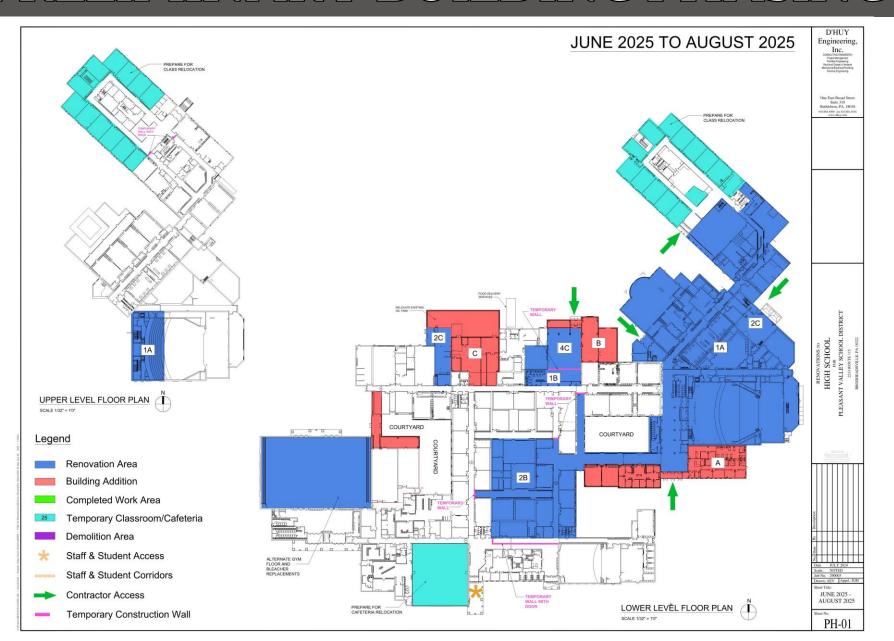

# PRELIMINARY SITE PHASING



# PRELIMINARY SITE PHASING



## PRELIMINARY SITE PHASING























## BUDGET VIEW UPDATE

|       |                                                           |                  | _                          |                              |                                |                                                                             |  |
|-------|-----------------------------------------------------------|------------------|----------------------------|------------------------------|--------------------------------|-----------------------------------------------------------------------------|--|
| Row # | Item                                                      | Quantity<br>(SF) | DD Budget May<br>8th, 2024 | CD Budget<br>Sept. 3rd, 2024 | Change in Budget from DD to CD | Comments