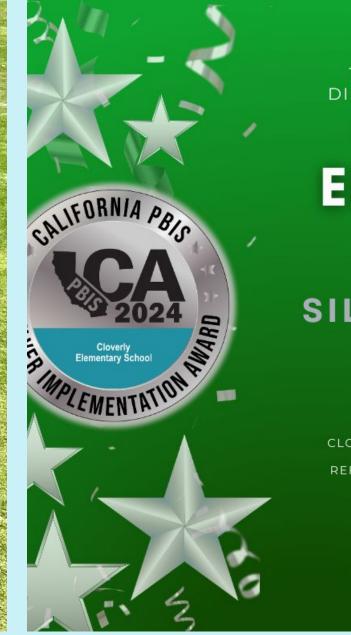

Carson Siah, 5th grade Cloverly Elementary

TEMPLE CITY UNIFIED SCHOOL DISTRICT IS PROUD TO ANNOUNCE

#### CLOVERLY **ELEMENTARY**

HAS BEEN AWARDED THE STATE OF CALIFORNIA

#### SILVER AWARD FOR

#### PBIS

CALIFORNIA PBIS RECOGNITION SYSTEM,
REFLECTING EXCELLENCE IN THE IMPLEMENTATION
OF THE CORE FEATURES OF PBIS.