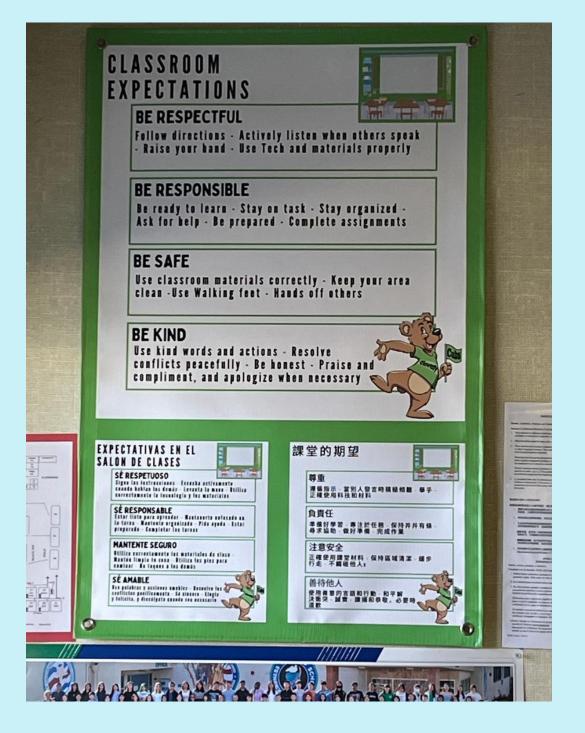

# Cloverly Elementary

School

Be Safe. Be Kind. Be Responsible. Be Resepectful

implementing PBIS with fidelity and creating the conditions to maximize social, emotional, and behavioral outcomes for ALL

## Safe, Connected Learning

Environment

Teaching behavior expectations

Establish classroom routines/expectations; reinforce

Social Emotional Lessons w/ Mr. Depeyer

Monthly Character Assemblies

**Cub Cash Incentives** 

#### Cloverly Elementary PBIS Expectations Matrix

|                                      | Respectful                                                                                                                                  | B Responsible                                                                                                                                                                                                                                                                                                                                                                                                                                                                                                                                                                                                                                                                                                                                                                                                                                                                                                                                                                                                                                                                                                                                                                                                                                                                                                                                                                                                                                                                                                                                                                                                                                                                                                                                                                                                                                                                                                                                                                                                                                                                                                             | Be Safe                                                                                                                                       | Be Kind                                                                                                                    |
|--------------------------------------|---------------------------------------------------------------------------------------------------------------------------------------------|---------------------------------------------------------------------------------------------------------------------------------------------------------------------------------------------------------------------------------------------------------------------------------------------------------------------------------------------------------------------------------------------------------------------------------------------------------------------------------------------------------------------------------------------------------------------------------------------------------------------------------------------------------------------------------------------------------------------------------------------------------------------------------------------------------------------------------------------------------------------------------------------------------------------------------------------------------------------------------------------------------------------------------------------------------------------------------------------------------------------------------------------------------------------------------------------------------------------------------------------------------------------------------------------------------------------------------------------------------------------------------------------------------------------------------------------------------------------------------------------------------------------------------------------------------------------------------------------------------------------------------------------------------------------------------------------------------------------------------------------------------------------------------------------------------------------------------------------------------------------------------------------------------------------------------------------------------------------------------------------------------------------------------------------------------------------------------------------------------------------------|-----------------------------------------------------------------------------------------------------------------------------------------------|----------------------------------------------------------------------------------------------------------------------------|
| Classrooms<br>Voice Level<br>0-2     | Follow checkurs     Actively little subsecution passes     Follow your hand     Top 100 and marginal appropriate                            | Ox mady to inum     Stay on task     Stay organized     All Attribet     On This part     Computer Higher Part                                                                                                                                                                                                                                                                                                                                                                                                                                                                                                                                                                                                                                                                                                                                                                                                                                                                                                                                                                                                                                                                                                                                                                                                                                                                                                                                                                                                                                                                                                                                                                                                                                                                                                                                                                                                                                                                                                                                                                                                            | Ose desireon material correctly     Nonpyour area drop     Ose solicing fact     Hends glidificant                                            | Lite and words and actors     Readue conflicts peacefully     Seniored     Prive and compliment, and accious when recovery |
| Bathrocoms<br>Voice Level            | Wat your term     Respect the privacy of eller     Use the correct technique                                                                | Williags the factorison  ANTICO the toke  Wild your hand  Total peop toan  Return to close specify                                                                                                                                                                                                                                                                                                                                                                                                                                                                                                                                                                                                                                                                                                                                                                                                                                                                                                                                                                                                                                                                                                                                                                                                                                                                                                                                                                                                                                                                                                                                                                                                                                                                                                                                                                                                                                                                                                                                                                                                                        | Person professions to an adult  Our exhict fact  Person water in com  Through off or page                                                     | Sep "please" and "tunk you"     An land words and accome     Owners after yoursel                                          |
| Recess & Lunch<br>Voice Level<br>1-2 | Politic Stations     Wat perform you have     Say "please" and "share you     Est readly     Return equipment     Keep personal have adjust | Se correctly at tables     Knigg your amorthum     Knigg food on maps and tables     Glar the logge tables properly     Ratio your hard tables region     Clar the supplication                                                                                                                                                                                                                                                                                                                                                                                                                                                                                                                                                                                                                                                                                                                                                                                                                                                                                                                                                                                                                                                                                                                                                                                                                                                                                                                                                                                                                                                                                                                                                                                                                                                                                                                                                                                                                                                                                                                                           | Folios deglino     Handrid deglino     Handrid deglino     Handrid deglino     Handrid deglino     Handrid deglino     Coldely error and pair | Che moi necht.     Phip after in read.     Separate     Separate                                                           |
| Hallways<br>Voice Level<br>0-1       | Follow directors     Lite land words and action     Hald doors for others     Stay on dissignment purc                                      | Or descripts and or yet destroys     Advisory Services and Property of the Control of the C | Literarching feet     Feet forward     Keep his lineary claim and clean     iterate of others                                                 | Che a low voice     Sep "grood reprove"     Help others in read                                                            |
| Arrival<br>&<br>Dismissal            | Fodos disenses     Unided sends and actors     Con disently brokes                                                                          | Remaining your property     Reads filter you're gasting home     Site continue     One to design what peck up and     When the facility reset questy in the                                                                                                                                                                                                                                                                                                                                                                                                                                                                                                                                                                                                                                                                                                                                                                                                                                                                                                                                                                                                                                                                                                                                                                                                                                                                                                                                                                                                                                                                                                                                                                                                                                                                                                                                                                                                                                                                                                                                                               | Use valeng feet     Use sideracks and answeaks     Hends of others                                                                            | Say "groothye"<br>Sa reight                                                                                                |
| Playground<br>Voice Level<br>1-3     | Follow directors     Use irror locals and actions     Pedulations     Stay in your place in in                                              | State configurably     Presigned and     Renorthed acquire                                                                                                                                                                                                                                                                                                                                                                                                                                                                                                                                                                                                                                                                                                                                                                                                                                                                                                                                                                                                                                                                                                                                                                                                                                                                                                                                                                                                                                                                                                                                                                                                                                                                                                                                                                                                                                                                                                                                                                                                                                                                | Stay where adults can see you     Use equipment correctly     Hands of others     Report problems to an adult.                                | Include others     Niese-good gootsmanning     Simpole     Simpole     Simpole     Simpole                                 |
| P.E.<br>Voice Level<br>0-1           | Follow directors     Use kind words and justiers     Play by the rules     Houe fun                                                         | Action for a security of the and those and those are a security of the and those and those are a security of the analysis | Anglister Stand                                                                                                                               | Fire good good     Se mature     Fut in effort     From/age others                                                         |

Cub Codes: We are Positive in Our Actions, Words, and Learning.

"I like to earn Cub Cash because I like to trade it for snaeks. Plus, earning it feels good.

I drew this bear like the Army poster

because it gets your attention and I want Cloverly to be a better place."