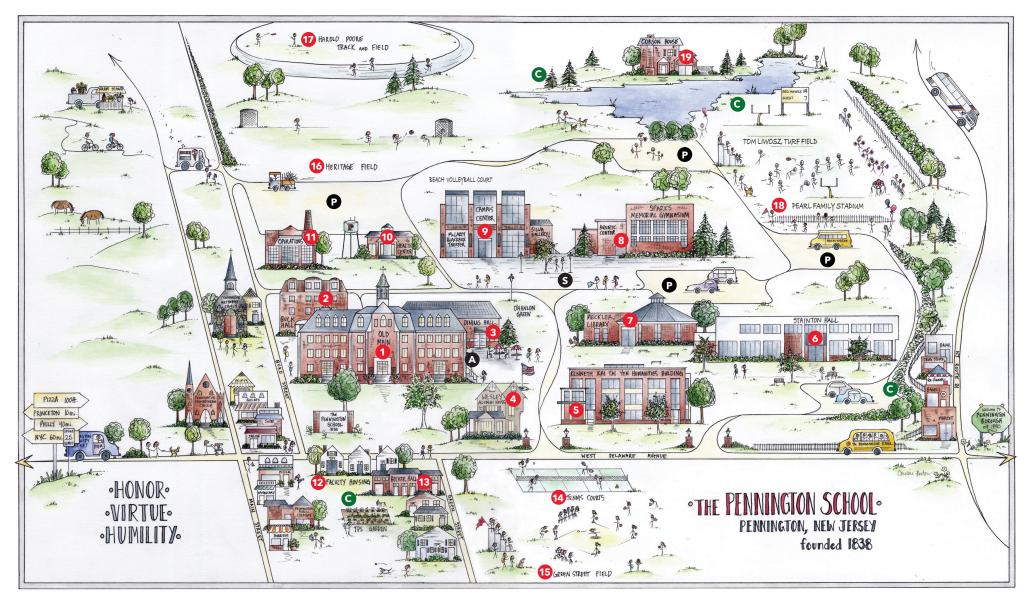

## Map Key

- 1 Old Main:\* Fifth Avenue Hall, Grace Hall, Green Hall, Goorley Hall, and Smythe Hall
- 2 Buck Hall\*
- 3 Dining Hall\*
- 4 Wesley Alumni House\*
- 5 Kenneth Kai Tai Yen Humanities Building\*
- 6 Stainton Hall:\* Applied Science Building, Makerspace, Middle School
- 7 Meckler Library\*

- 8 Sparks Memorial Gymnasium and Michael T. Martin Aquatic Center\*
- 9 Robert E. Martini Center for Music, Arts, and Community (MMAC):\* Diane T. McLarty Black Box Theater, Tech Shop, and Silva Gallery of Art
- 10 Health and Wellness Center\*
- **11** Operations Department
- **12** Faculty Housing

13 Becher Hall\*

- **14** Tennis Courts
- **15** Green Street Field
- **16** Heritage Field
- 17 Harold Poore Track and Field
- 18 Tom Liwosz Turf Field at Pearl Family Stadium
- **19** Corson House
- C Outdoor Classroom
- A Office of Admission\* (Long Hall)
- **S** Security Booth
- P Parking Lots
- \* AED inside