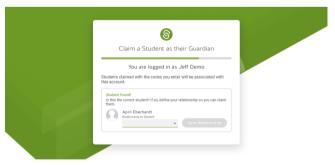

# **Claiming your Student**

Once you're logged in or an account has been created, enter the claim code provided by your student or counselor exactly as it was given. Click Verify Claim Code.

After entering your claim code, it will show you the name of the student you're claiming and ask you to give your relationship to the student. Click Save Relationship.