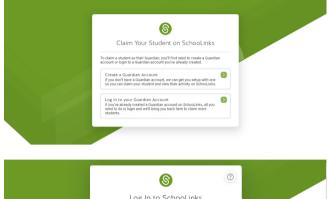

### Option 2: You've already created an account

Click on Log in to your Guardian Account option if you haven't already.

From Guardian, Alumni and Professional Users tab, you can use Single Sign-on or sign in using a Phone/Email & Password.

# **Claiming your Student**

Once you're logged in or an account has been created, enter the claim code provided by your student or counselor exactly as it was given. Click Verify Claim Code.

After entering your claim code, it will show you the name of the student you're claiming and ask you to give your relationship to the student. Click Save Relationship.