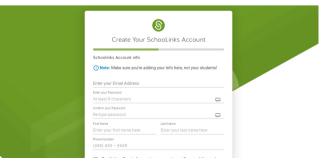

If using an Email and Password, fill out the necessary information on this screen, then clicking Continue.

Proceed to Claiming your Student