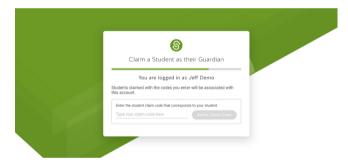

# **Claiming your Student**

Once you're logged in or an account has been created, enter the claim code provided by your student or counselor exactly as it was given. Click Verify Claim Code.

After entering your claim code, it will show you the name of the student you're claiming and ask you to give your relationship to the student. Click Save Relationship.