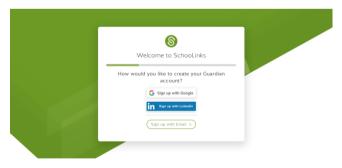

## **Option 1: This is your first time on SchooLinks**

Click on Create a Guardian Account box. From here, you can use Google or LinkedIn Single Sign-on, or create an account using a Phone or Email and Password.