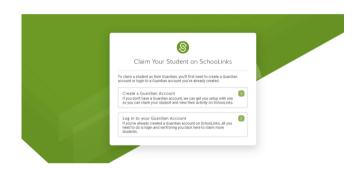

You have two options for login:

#### Option 1:

This is your first time on SchooLinks

-OR-

Option 2:

You've already created an account and need to log in

## **Option 1: This is your first time on SchooLinks**

Click on Create a Guardian Account box. From here, you can use Google or LinkedIn Single Sign-on, or create an account using a Phone or Email and Password.

### Option 2: You've already created an account

Click on Log in to your Guardian Account option if you haven't already.

From Guardian, Alumni and Professional Users tab, you can use Single Sign-on or sign in using a Phone/Email & Password.