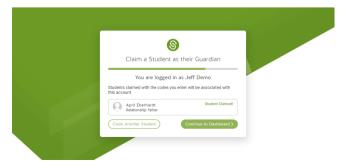

It will now show that you've claimed your student! You may now either click Claim Another Student to repeat the claim process or Continue to Dashboard if you are done claiming students for now.