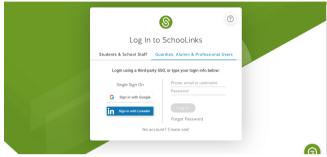

You have two options for login:

#### Option 1:

This is your first time on SchooLinks

-OR-

Option 2:

You've already created an account and need to log in

## **Option 1: This is your first time on SchooLinks**

Click on Create a Guardian Account box. From here, you can use Google or LinkedIn Single Sign-on, or create an account using a Phone or Email and Password.

### Option 2: You've already created an account

Click on Log in to your Guardian Account option if you haven't already.

From Guardian, Alumni and Professional Users tab, you can use Single Sign-on or sign in using a Phone/Email & Password.