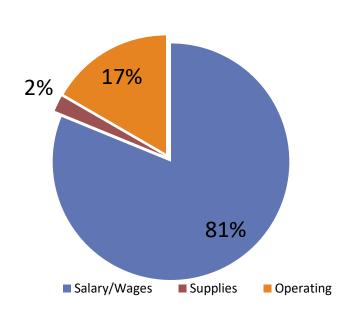

## FY23 Operating Budget

|                                | FY22 Budget   | FY23 Budget   | Chg. (\$)    | Chg. (%) |
|--------------------------------|---------------|---------------|--------------|----------|
| Salary/Wages                   | 58,153,606.00 | 62,338,484.00 | 4,184,878.00 | 7.20%    |
| Operating /Contracted Services | 15,367,293.00 | 14,443,128.00 | (924,166.00) | -6.01%   |
|                                | 73,520,899.00 | 76,781,611.00 | 3,260,712.00 | 4.44%    |