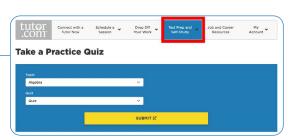

## **Practice for a test**

Use our practice quizzes to assess your knowledge and prepare for upcoming tests in math, science, and English. Take a quiz, review your results, and connect with a tutor to go over any questions you may have missed.