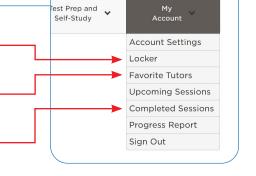

## Use My Account

- Access files you have saved or those you have shared in sessions with your tutors under Locker.
- Reconnect with your favorite tutors or see when they are next available by clicking on **Favorite Tutors**.
- Review previous sessions and retrieve feedback on your drop-off reviews under Completed Sessions.