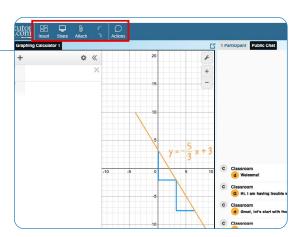

## **Use special tools**

The classroom includes a graphing calculator, code editor, and text editor that can be used when working on subject material requiring special tools. You can open them by using the buttons above the whiteboard.