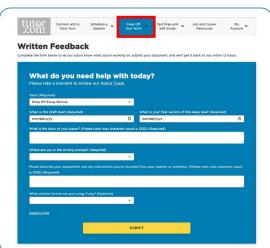

## Submit your paper

The drop-off writing review service allows you to get expert help from a tutor without having to connect for a real-time session. Upload a draft of your assignment—whatever stage it is at—and get detailed feedback within a day. Retrieve your tutor's completed review in **My Account** under the **Completed Sessions** tab.