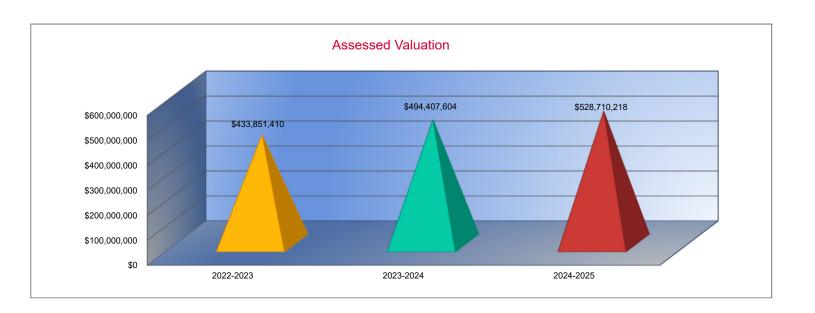

## Summary of Total Expenditures by Function (All Funds)

|                                   | 2022-2023<br>Actual  | % of<br>Total | 2023-2024<br>Actual | % of<br>Total | %<br>Change | 2024-2025<br>Budget | % of<br>Total | %<br>Change |
|-----------------------------------|----------------------|---------------|---------------------|---------------|-------------|---------------------|---------------|-------------|
| Instruction                       | \$44,277,174         | 48%           | \$43,147,278        | 49%           | -3%         | \$45,065,892        | 47%           | 4%          |
| Student Support Services          | \$2,585,431          | 3%            | \$2,577,563         | 3%            | 0%          | \$2,587,381         | 3%            | 0%          |
| Instructional Support Services    | \$2,233,319          | 2%            | \$2,145,158         | 2%            | -4%         | \$2,287,928         | 2%            | 7%          |
| Administration & Support          | \$8,754,421          | 10%           | \$9,318,468         | 11%           | 6%          | \$10,436,996        | 11%           | 12%         |
| Operations & Maintenance          | \$7,957,826          | 9%            | \$7,603,704         | 9%            | -4%         | \$11,179,440        | 12%           | 47%         |
| Transportation                    | \$3,194,931          | 3%            | \$3,420,528         | 4%            | 7%          | \$3,602,798         | 4%            | 5%          |
| Food Services                     | \$2,987,791          | 3%            | \$3,057,032         | 3%            | 2%          | \$3,812,860         | 4%            | 25%         |
| Capital Improvements              | \$5,683,219          | 6%            | \$862,608           | 1%            | -85%        | \$1,011,000         | 1%            | 17%         |
| Debt Services                     | \$14,161,965         | 15%           | \$15,659,460        | 18%           | 11%         | \$16,075,634        | 17%           | 3%          |
| Other Costs                       | \$90,340             | <1%           | \$85,809            | <1%           | -5%         | \$89,417            | <1%           | 4%          |
| Total Expenditures                | 91,926,417           | 100%          | \$87,877,608        | 100%          | -4%         | \$96,149,346        | 100%          | 9%          |
| Amount per Pupil                  | \$14,278             |               | \$13,197            |               | -8%         | \$14,404            |               | 9%          |
| Current Expenditures <sup>2</sup> | \$66,661,002         | 100%          | \$66,868,670        | 100%          | 0%          | \$72,073,712        | 100%          | 8%          |
| Amount per Pupil                  | \$10,353             |               | \$10,042            |               | -3%         | \$10,797            |               | 8%          |
| Percent of Expenditures for Inst  | ruction <sup>3</sup> |               |                     |               |             |                     |               |             |
| Total Expenditures                | \$42,170,417         | 46%           | \$42,003,863        | 48%           | 2%          | \$42,837,892        | 45%           | -3%         |
| Current Expenditures              | \$42,170,417         | 63%           | \$42,003,863        | 63%           | 0%          | \$42,837,892        | 59%           | -4%         |