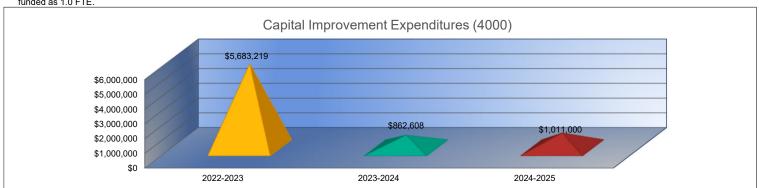

## Summary of Total Expenditures by Function (All Funds)

|                                   | 2022-2023<br>Actual  | % of<br>Total | 2023-2024<br>Actual | % of<br>Total | %<br>Change | 2024-2025<br>Budget | % of<br>Total | %<br>Change |
|-----------------------------------|----------------------|---------------|---------------------|---------------|-------------|---------------------|---------------|-------------|
| Instruction                       | \$44,277,174         | 48%           | \$43,147,278        | 49%           | -3%         | \$45,065,892        | 47%           | 4%          |
| Student Support Services          | \$2,585,431          | 3%            | \$2,577,563         | 3%            | 0%          | \$2,587,381         | 3%            | 0%          |
| Instructional Support Services    | \$2,233,319          | 2%            | \$2,145,158         | 2%            | -4%         | \$2,287,928         | 2%            | 7%          |
| Administration & Support          | \$8,754,421          | 10%           | \$9,318,468         | 11%           | 6%          | \$10,436,996        | 11%           | 12%         |
| Operations & Maintenance          | \$7,957,826          | 9%            | \$7,603,704         | 9%            | -4%         | \$11,179,440        | 12%           | 47%         |
| Transportation                    | \$3,194,931          | 3%            | \$3,420,528         | 4%            | 7%          | \$3,602,798         | 4%            | 5%          |
| Food Services                     | \$2,987,791          | 3%            | \$3,057,032         | 3%            | 2%          | \$3,812,860         | 4%            | 25%         |
| Capital Improvements              | \$5,683,219          | 6%            | \$862,608           | 1%            | -85%        | \$1,011,000         | 1%            | 17%         |
| Debt Services                     | \$14,161,965         | 15%           | \$15,659,460        | 18%           | 11%         | \$16,075,634        | 17%           | 3%          |
| Other Costs                       | \$90,340             | <1%           | \$85,809            | <1%           | -5%         | \$89,417            | <1%           | 4%          |
| Total Expenditures                | 91,926,417           | 100%          | \$87,877,608        | 100%          | -4%         | \$96,149,346        | 100%          | 9%          |
| Amount per Pupil                  | \$14,278             |               | \$13,197            |               | -8%         | \$14,404            |               | 9%          |
| Current Expenditures <sup>2</sup> | \$66,661,002         | 100%          | \$66,868,670        | 100%          | 0%          | \$72,073,712        | 100%          | 8%          |
| Amount per Pupil                  | \$10,353             |               | \$10,042            |               | -3%         | \$10,797            |               | 8%          |
| Percent of Expenditures for Inst  | ruction <sup>3</sup> |               |                     |               |             |                     |               |             |
| Total Expenditures                | \$42,170,417         | 46%           | \$42,003,863        | 48%           | 2%          | \$42,837,892        | 45%           | -3%         |
| Current Expenditures              | \$42,170,417         | 63%           | \$42,003,863        | 63%           | 0%          | \$42,837,892        | 59%           | -4%         |

- 2. Current Expenditures excludes Capital Outlay (Code 16) and Bond Debt expenditures (Code 62 & 63)
- 3. Instruction excludes Capital Outlay (Code 16) and Bond Debt expenditures (Code 62 & 63)

Functions Included: Instruction (1000), Student Support Services (2100), Instructional Support Services (2200), Administration & Support (2300, 2400, 2500), Operations & Maintenance (2600), Transportation (2700), Food Service (3100), Other Costs (2900, 3300), Capital Improvements (4000), Debt Services (5100) and Transfers (5200)