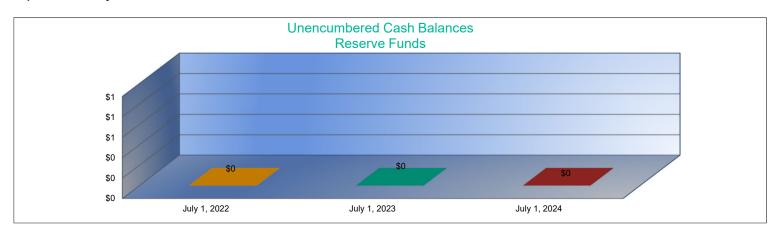

s 9/20 and 2/20 counts, Preschool-Aged At-Risk (3 and 4 year old) and Virtual; excludes KAMS. Beginning in 2017-2018, full-day Kindergarten is funded as 1.0 FTE.



## Unencumbered Cash Balances Reserve Funds

|                  | July 1, 2022 |
|------------------|--------------|
| Special Reserve  | \$0          |
| Amount per Pupil | \$0          |

| July 1, 2023 |     |
|--------------|-----|
|              | \$0 |
|              | \$0 |



School districts are authorized by law to self insure rather than purchase insurance for the following categories:

Worker's Comp, Health Insurance, Life Insurance, Property and Casualty (Risk Management) and Disability Income Insurance. Monies are placed in the Self Insured Fund to pay for claims which may arise from the categories listed above.



## **Enrollment Information**

|                                             | 2020-2021 | 2021-2022 | %      | 2022-2023 | %      | 2023-2024 | %      | 2024-2025 | %      |
|---------------------------------------------|-----------|-----------|--------|-----------|--------|-----------|--------|-----------|--------|
|                                             | Actual    | Actual    | Change | Actual    | Change | Actual    | Change | Budget    | Change |
| FTE Enrollment (excl. Virtual) <sup>1</sup> | 4,912.2   | 5,604.0   | 14%    | 5,596.6   | 0%     | 5,611.9   | 0%     | 5,620.0   | 0%     |
| FTE Enrollment (incl. Virtual) <sup>1</sup> | 6,425.9   | 6,463.2   | 1%     | 6,438.5   | 0%     | 6,658.9   | 3%     | 6,675.2   | 0%     |
| Free Meal Student Headcount                 |