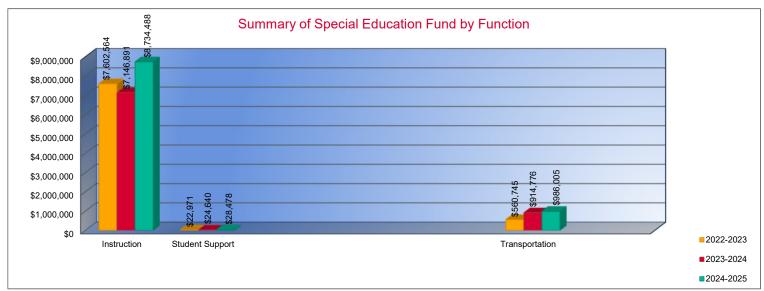

# Summary of Special Education Fund by Function\*

|                          |             | %     |             | %     |        |             | %     |        |
|--------------------------|-------------|-------|-------------|-------|--------|-------------|-------|--------|
|                          | 2022-2023   | of    | 2023-2024   | of    | %      | 2024-2025   | of    | %      |
|                          | Actual      | Total | Actual      | Total | Change | Budget      | Total | Change |
| Instruction              | \$7,602,564 | 93%   | \$7,146,891 | 88%   | -6%    | \$8,734,488 | 90%   | 22%    |
| Student Support          | \$22,971    | 0%    | \$24,640    | 0%    | 7%     | \$28,478    | 0%    | 16%    |
| Instructional Support    | \$0         | 0%    | \$0         | 0%    | 0%     | \$0         | 0%    | 0%     |
| Administraton & Support  | \$0         | 0%    | \$0         | 0%    | 0%     | \$0         | 0%    | 0%     |
| Operations & Maintenance | \$0         | 0%    | \$0         | 0%    | 0%     | \$0         | 0%    | 0%     |
| Transportation           | \$560,745   | 7%    | \$914,776   | 11%   | 63%    | \$986,005   | 10%   | 8%     |
| Capital Improvements     | \$0         | 0%    | \$0         | 0%    | 0%     | \$0         | 0%    | 0%     |
| Other Costs              | \$0         | 0%    | \$0         | 0%    | 0%     | \$0         | 0%    | 0%     |
| Total Expenditures¹      | \$8,186,280 | 100%  | \$8,086,307 | 100%  | -1%    | \$9,748,971 | 100%  | 21%    |
| Amount per Pupil         | \$1,271     |       | \$1,214     |       | -4%    | \$1,460     |       | 20%    |

<sup>\*</sup>The Summary of Special Education Fund Expenditures by Function comes from pages 6-13 and only uses the "Special Education Fund" line items.

1. Total expenditures excludes the Special Ed Coop fund because it would include expenditures for all schools participating in the Coop.