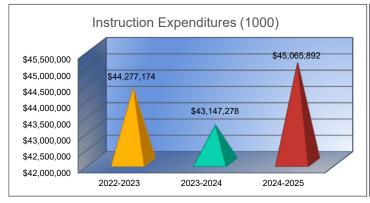

# Instruction Expenditures (1000)

|                                      | 2022-2023            |
|--------------------------------------|----------------------|
|                                      | Actual               |
| General                              | \$19,480,092         |
| Federal Funds                        | \$1,010,402          |
| Supplemental General                 | \$1,570,954          |
| Preschool-Aged At-Risk               | \$411,291            |
| At-Risk Education Fund               | \$2,388,833          |
| Bilingual Education                  | \$369,693            |
| Virtual Education                    | \$2,608,485          |
| Capital Outlay                       | \$2,106,757          |
| Driver Education                     | \$17,440             |
| Declining Enrollment                 | \$0                  |
| Extraordinary School Program         | \$0                  |
| Food Service                         | \$0                  |
| Professional Development             | \$0                  |
| Parent Education Program             | \$0                  |
| Summer School                        | \$6,929              |
| Special Education                    | \$7,602,564          |
| Cost of Living                       | \$0                  |
| Career and Postsecondary Ed.         | \$584,245            |
| Gifts & Grants <sup>1</sup>          | \$108,881            |
| Special Liability                    | \$0                  |
| School Retirement                    | \$0                  |
| Extraordinary Growth Facilities      | \$0                  |
| Special Reserve                      | \$0                  |
| KPERS Spec. Ret. Contribution        | \$3,202,306          |
| Contingency Reserve                  | \$0                  |
| Text Book & Student Material         | \$1,251,330          |
| Activity Fund                        | \$1,556,972          |
| Bond and Interest #1                 | \$0                  |
| Bond and Interest #2                 | \$0                  |
| No-Fund Warrant                      | \$0                  |
| Special Assessment                   | \$0                  |
| Temporary Note                       | \$0                  |
| SUBTOTAL                             | \$44,277,174         |
| Enrollment (FTE) <sup>3</sup>        | 6,438.5              |
| Amount per Pupil <sup>2</sup>        | \$6,877              |
| Adult Education                      | \$0                  |
| Adult Supplemental Education         | \$0                  |
| Special Education Coop               | \$0                  |
| TOTAL                                | \$44,277,174         |
| 1 Cifto 8 Cranto includos privato ar | onto and grants from |

| 2023-2024                 | %      |
|---------------------------|--------|
| Actual                    | Change |
| \$19,916,008              | 2%     |
| \$1,549,032               | 53%    |
| \$1,269,673               | -19%   |
| \$426,630                 | 4%     |
| \$2,059,113               | -14%   |
| \$380,933                 | 3%     |
| \$2,541,036               | -3%    |
| \$1,143,415               | -46%   |
| \$35,646                  | 104%   |
| \$0                       | 0%     |
| \$0                       | 0%     |
| \$0                       | 0%     |
| \$0                       | 0%     |
| \$0                       | 0%     |
| \$12,276                  | 77%    |
| \$7,146,891               | -6%    |
| \$0                       | 0%     |
| \$975,500                 | 67%    |
| \$144,753                 | 33%    |
| \$0                       | 0%     |
| \$0                       | 0%     |
| \$0                       | 0%     |
| \$0                       | 0%     |
| \$3,152,973               | -2%    |
| \$0                       | 0%     |
| \$840,973                 | -33%   |
| \$1,552,426               | 0%     |
| \$0                       | 0%     |
| \$0                       | 0%     |
| \$0                       | 0%     |
| \$0                       | 0%     |
| \$0                       | 0%     |
| \$43,147,278              | -3%    |
| 6,658.9                   | 3%     |
| \$6,480                   | -6%    |
| \$0                       | 0%     |
| \$0                       | 0%     |
| \$0                       | 0%     |
| \$43,147,278              | -3%    |
| <del></del> - <del></del> | -3%    |

| 0004 000            | 0/          |
|---------------------|-------------|
| 2024-2025<br>Budget | %<br>Change |
| \$20,868,788        | 5%          |
| \$239,643           | -85%        |
| \$1,494,176         | 18%         |
| \$446,350           | 5%          |
| \$2,496,702         | 21%         |
| \$417,009           | 9%          |
| \$3,238,475         | 27%         |
| \$2,228,000         | 95%         |
| \$90,700            | 154%        |
| \$0                 | 0%          |
| \$0                 | 0%          |
| \$0                 | 0%          |
| \$0                 | 0%          |
| \$0                 | 0%          |
| \$44,520            | 263%        |
| \$8,734,488         | 22%         |
| \$0                 | 0%          |
| \$1,091,272         | 12%         |
| \$215,706           | 49%         |
| \$0                 | 0%          |
| \$0                 | 0%          |
| \$0                 | 0%          |
|                     |             |
| \$3,460,063         | 10%         |
|                     |             |
|                     |             |
| \$0                 | 0%          |
| \$0                 | 0%          |
| \$0                 | 0%          |
| \$0                 | 0%          |
| \$0                 | 0%          |
| \$45,065,892        | 4%          |
|                     | 4%<br>0%    |
| 6,675.2<br>\$6,751  | 4%          |
|                     |             |
| \$0                 | 0%          |
| \$0                 | 0%          |
| \$0                 | 0%          |
| \$45,065,892        | 4%          |