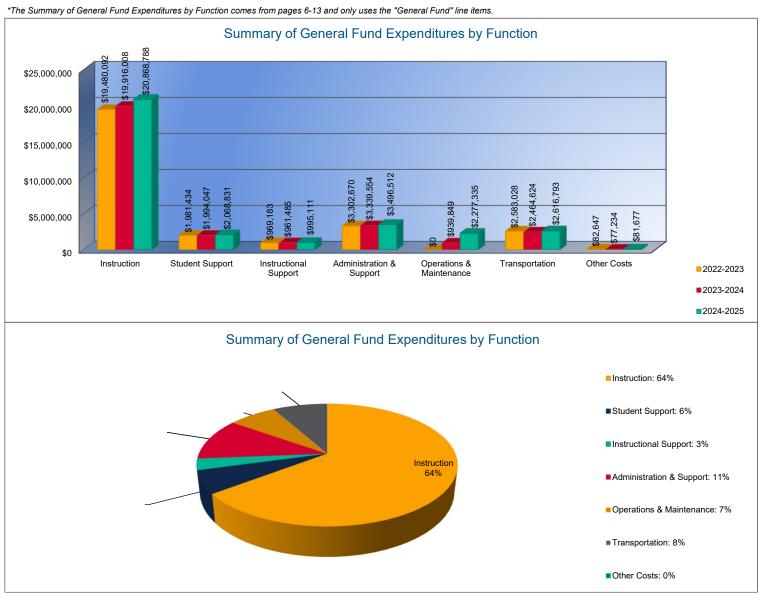

# Summary of General Fund Expenditures by Function\*

|                          | 2022-2023<br>Actual | %<br>of<br>Total | 2023-2024<br>Actual | %<br>of<br>Total | %<br>Change | 2024-2025<br>Budget | %<br>of<br>Total | %<br>Change |
|--------------------------|---------------------|------------------|---------------------|------------------|-------------|---------------------|------------------|-------------|
| Instruction              | \$19,480,092        | 69%              | \$19,916,008        | 67%              | 2%          | \$20,868,788        | 64%              | 5%          |
| Student Support          | \$1,981,434         | 7%               | \$1,994,047         | 7%               | 1%          | \$2,068,831         | 6%               | 4%          |
| Instructional Support    | \$969,183           | 3%               | \$961,485           | 3%               | -1%         | \$995,111           | 3%               | 3%          |
| Administration & Support | \$3,302,670         | 12%              | \$3,339,554         | 11%              | 1%          | \$3,496,512         | 11%              | 5%          |
| Operations & Maintenance | \$0                 | 0%               | \$939,849           | 3%               | 0%          | \$2,277,335         | 7%               | 142%        |
| Transportation           | \$2,583,028         | 9%               | \$2,464,624         | 8%               | -5%         | \$2,616,793         | 8%               | 6%          |
| Capital Improvements     | \$0                 | 0%               | \$0                 | 0%               | 0%          | \$0                 | 0%               | 0%          |
| Other Costs              | \$82,647            | 0%               | \$77,234            | 0%               | -7%         | \$81,677            | 0%               | 6%          |
| Total Expenditures       | \$28,399,054        | 100%             | \$29,692,801        | 100%             | 5%          | \$32,405,047        | 100%             | 9%          |
| Amount per Pupil         | \$4,411             |                  | \$4,459             |                  | 1%          | \$4,855             |                  | 9%          |