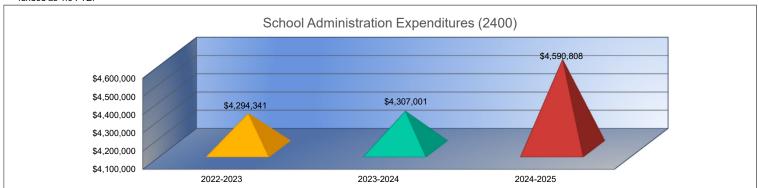

| 0%           |
| \$0                    | 0%           |
| \$4,590,808            | 7%           |
| \$4,590,808<br>6,675.2 | 0%           |
| \$688                  | 6%           |
|                        |              |
| \$0                    | 0%           |
| \$0                    | 0%           |
| \$0                    | 0%           |
| \$4,590,808            | 7%           |

- 1. Gifts & Grants includes private grants and grants from non-federal sources.
- 2. Amount per pupil excludes the following funds: Adult Education, Adult Supplemental Education, and Special Education Coop.
- 3. FTE enrollment includes 9/20 and 2/20 counts, Preschool-Aged At-Risk (3 and 4 year old) and Virtual; excludes KAMS. Beginning in 2017-2018, full-day Kindergarten is funded as 1.0 FTE.



### USD#

| ŧ | 38 |
|---|----|
|   |    |

|                                 | 2022-2023<br>Actual |
|---------------------------------|---------------------|
| General                         | \$0                 |
| Federal Funds                   | \$0                 |
| Supplemental General            | \$2,559,278         |
| Preschool-Aged At-Risk          | \$0                 |
| At-Risk Education Fund          | \$0                 |
| Bilingual Education             | \$0                 |
| Virtual Education               | \$0                 |
| Capital Outlay                  | \$193,985           |
| Driver Training                 | \$1,000             |
| Declining Enrollment            | \$0                 |
| Extraordinary School Program    | \$0                 |