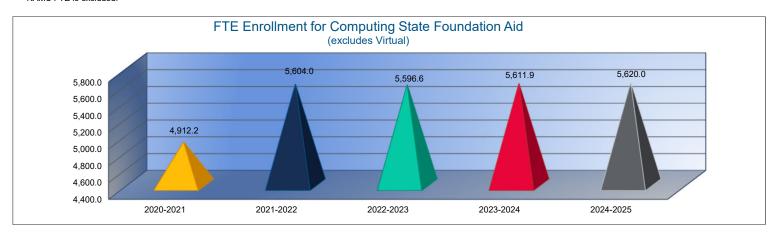

Note: FTE is the audited enrollment 9/20 and 2/20 (if applicable) and estimated for the budget year, which includes 4yr old at-risk and virtual enrollment. Enrollment does not include non-funded preschool. Beginning 2017-18, full-day Kindergarten is 1.0 FTE. This information is used for calculating Amount Per Pupil for Sumexpen.xlsx and Budget At A Glance (BAG).