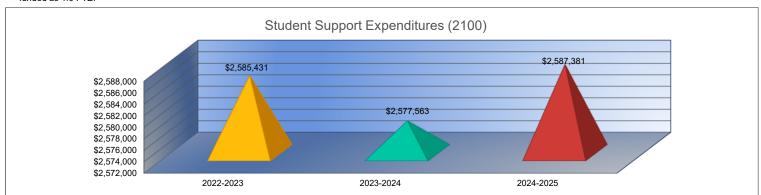

# Student Support Expenditures (2100)

|                                 | 2022-2023   |
|---------------------------------|-------------|
|                                 | Actual      |
| General                         | \$1,981,434 |
| Federal Funds                   | \$225,316   |
| Supplemental General            | \$0         |
| Preschool-Aged At-Risk          | \$0         |
| At-Risk Education Fund          | \$0         |
| Bilingual Education             | \$0         |
| Virtual Education               | \$133,998   |
| Capital Outlay                  | \$0         |
| Driver Training                 | \$0         |
| Declining Enrollment            | \$0         |
| Extraordinary School Program    | \$0         |
| Food Service                    | \$0         |
| Professional Development        | \$0         |
| Parent Education Program        | \$0         |
| Summer School                   | \$0         |
| Special Education               | \$22,971    |
| Cost of Living                  | \$0         |
| Career and Postsecondary Ed.    | \$173       |
| Gifts & Grants <sup>1</sup>     | \$0         |
| Special Liability               | \$0         |
| School Retirement               | \$0         |
| Extraordinary Growth Facilities | \$0         |
| Special Reserve                 | \$0         |
| KPERS Spec. Ret. Contribution   | \$221,539   |
| Contingency Reserve             | \$0         |
| Text Book & Student Material    | \$0         |
| Activity Fund                   | \$0         |
| Bond and Interest #1            | \$0         |
| Bond and Interest #2            | \$0         |
| No-Fund Warrant                 | \$0         |
| Special Assessment              | \$0         |
| Temporary Note                  | \$0         |
| SUBTOTAL                        | \$2,585,431 |
| Enrollment (FTE) <sup>3</sup>   | 6,438.5     |
| Amount per Pupil <sup>2</sup>   | \$402       |
| Adult Education                 | \$0         |
| Adult Supplemental Education    | \$0         |
| Special Education Coop          | \$0         |
| TOTAL                           | \$2,585,431 |

| 2023-2024          | %<br>Channa  |
|--------------------|--------------|
| Actual \$1,994,047 | Change<br>1% |
| \$206,553          | -8%          |
| \$0                | 0%           |
| \$0                | 0%           |
| \$0                | 0%           |
| \$0                | 0%           |
| \$133,373          | 0%           |
| \$0                | 0%           |
| \$0                | 0%           |
| \$0                | 0%           |
| \$0                | 0%           |
| \$0                | 0%           |
| \$0                | 0%           |
| \$0                | 0%           |
| \$0                | 0%           |
| \$24,640           | 7%           |
| \$0                | 0%           |
| \$374              | 116%         |
| \$450              | 0%           |
| \$0                | 0%           |
| \$0                | 0%           |
| \$0                | 0%           |
| \$0                | 0%           |
| \$218,126          | -2%          |
| \$0                | 0%           |
| \$0                | 0%           |
| \$0                | 0%           |
| \$0                | 0%           |
| \$0<br>\$0         | 0%<br>0%     |
| \$0                | 0%           |
| \$0                | 0%           |
| \$2,577,563        | 0%           |
| 6,658.9            | 3%           |
| \$387              | -4%          |
| \$0                | -4%<br>0%    |
|                    |              |
| \$0                | 0%           |
| \$0                | 0%           |
| \$2,577,563        | 0%           |

| 2024-2025   | %      |
|-------------|--------|
| Budget      | Change |
| \$2,068,831 | 4%     |
| \$82,050    | -60%   |
| \$0         | 0%     |
| \$0         | 0%     |
| \$0         | 0%     |
| \$0         | 0%     |
| \$158,956   | 19%    |
| \$0         | 0%     |
| \$0         | 0%     |
| \$0         | 0%     |
| \$0         | 0%     |
| \$0         | 0%     |
| \$0         | 0%     |
| \$0         | 0%     |
| \$0         | 0%     |
| \$28,478    | 16%    |
| \$0         | 0%     |
| \$500       | 34%    |
| \$1,000     | 122%   |
| \$0         | 0%     |
| \$0         | 0%     |
| \$0         | 0%     |
|             |        |
| \$247,566   | 13%    |
|             |        |
|             |        |
|             |        |
| \$0         | 0%     |
| \$0         | 0%     |
| \$0         | 0%     |
| \$0         | 0%     |
| \$0         |        |
| \$2,587,381 | 0%     |
| 6,675.2     | 0%     |
| \$388       | 0%     |
| \$0         | 0%     |
| \$0         | 0%     |
| \$0         | 0%     |
| \$2,587,381 | 0%     |