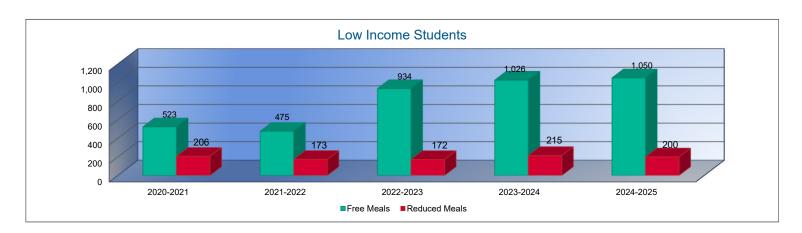

| Change |
| FTE Enrollment (excl. Virtual) <sup>1</sup> | 4,912.2   | 5,604.0   | 14%    | 5,596.6   | 0%     | 5,611.9   | 0%     | 5,620.0   | 0%     |
| FTE Enrollment (incl. Virtual) <sup>1</sup> | 6,425.9   | 6,463.2   | 1%     | 6,438.5   | 0%     | 6,658.9   | 3%     | 6,675.2   | 0%     |
| Free Meal Student Headcount                 | 523       | 475       | -9%    | 934       | 97%    | 1,026     | 10%    | 1,050     | 2%     |
| Reduced Meal Student Headcount              | 206       | 173       | -16%   | 172       | -1%    | 215       | 25%    | 200       | -7%    |

<sup>1.</sup> FTE Enrollment includes 9/20 and 2/20 counts, Preschool-Aged At-Risk (4 year olds). Beginning in the 2017-2018 school year, full-day Kindergarten is funded as 1.0 FTE. KAMS FTE is excluded.







2024-2025 USD# 385

## Mill Rates by Fund

|                                     | 2022-2023 |
|-------------------------------------|-----------|
|                                     | Actual    |
| General                             | 20.000    |
| Supplemental General                | 10.512    |
| Adult Education                     | 0.000     |
| Capital Outlay                      | 7.995     |
| Declining Enrollment                | 0.000     |
| Cost of Living                      | 0.000     |
| Special Liability                   | 0.000     |
| School Retirement                   | 0.000     |
| Extraordinary Growth Facilities     | 0.000     |
| Bond and Interest #1                | 28.830    |
| Bond and Interest #2                | 0.000     |
| No Fund Warrant