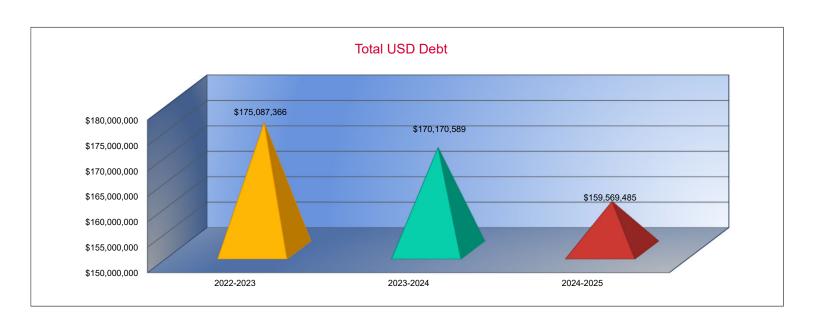

## ➤ Bond & Interest (Fund 62)

This fund is restricted and solely designed for the purpose of paying off specific voter approved debt (bond issues). A reserve balance is essential in this fund to meet annual payment obligations. The reserve balance can only be used to pay off bonds. This fund is calculated on an 18-month basis due to the difference in timing of payments and the receipt of tax revenues.