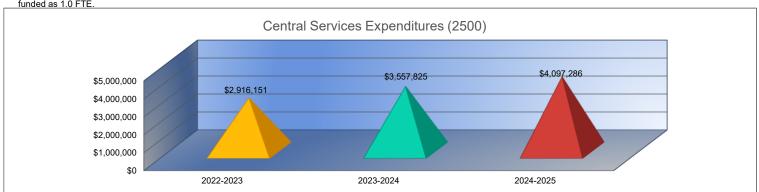

| 0%          |
| \$0                 | 0%          |
| \$0                 | 0%          |
| \$4,097,286         | 15%         |
| 6,675.2             | 0%          |
| \$614               | 15%         |
| \$0                 | 0%          |
| \$0                 | 0%          |
| \$0                 | 0%          |
| \$4,097,286         | 15%         |
| \$4,097,280         | 15%         |

- 1. Gifts & Grants includes private grants and grants from non-federal sources.
- 2. Amount per pupil excludes the following funds: Adult Education, Adult Supplemental Education, and Special Education Coop.
- 3. FTE enrollment includes 9/20 and 2/20 counts, Preschool-Aged At-Risk (3 and 4 year old) and Virtual; excludes KAMS. Beginning in 2017-2018, full-day Kindergarten is funded as 1.0 FTE.



# **Operations and Maintenance Expenditures (2600)**

|                                 | 2022-2023<br>Actual |
|---------------------------------|---------------------|
| General                         | \$0                 |
| Federal Funds                   | \$11,749            |
| Supplemental General            | \$4,095,926         |
| Preschool-Aged At-Risk          | \$0                 |
| At-Risk Education Fund          | \$0                 |
| Bilingual Education             | \$0                 |
| Virtual Education               | \$0                 |
| Capital Outlay                  | \$3,463,707         |
| Driver Training                 | \$2,750             |
| Declining Enrollment            | \$0                 |
| Extraordinary School Program    | \$0