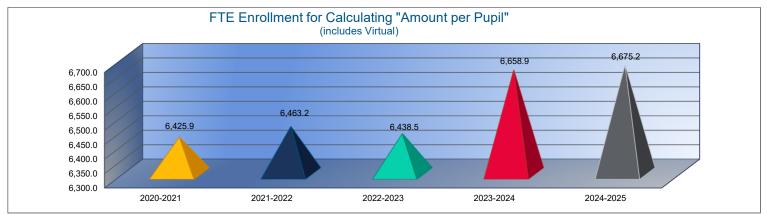

Note: FTE is the audited enrollment 9/20 and 2/20 (if applicable) and estimated for the budget year, which includes 4yr old at-risk and virtual enrollment. Enrollment does not include non-funded preschool. Beginning 2017-18, full-day Kindergarten is 1.0 FTE. This information is used for calculating Amount Per Pupil for Sumexpen.xlsx and Budget At A Glance (BAG).