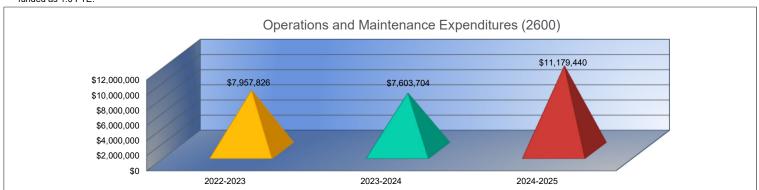

## Summary of Total Expenditures by Function (All Funds)

|                                   | 2022-2023<br>Actual  | % of<br>Total | 2023-2024<br>Actual | % of<br>Total | %<br>Change | 2024-2025<br>Budget | % of<br>Total | %<br>Change |
|-----------------------------------|----------------------|---------------|---------------------|---------------|-------------|---------------------|---------------|-------------|
| Instruction                       | \$44,277,174         | 48%           | \$43,147,278        | 49%           | -3%         | \$45,065,892        | 47%           | 4%          |
| Student Support Services          | \$2,585,431          | 3%            | \$2,577,563         | 3%            | 0%          | \$2,587,381         | 3%            | 0%          |
| Instructional Support Services    | \$2,233,319          | 2%            | \$2,145,158         | 2%            | -4%         | \$2,287,928         | 2%            | 7%          |
| Administration & Support          | \$8,754,421          | 10%           | \$9,318,468         | 11%           | 6%          | \$10,436,996        | 11%           | 12%         |
| Operations & Maintenance          | \$7,957,826          | 9%            | \$7,603,704         | 9%            | -4%         | \$11,179,440        | 12%           | 47%         |
| Transportation                    | \$3,194,931          | 3%            | \$3,420,528         | 4%            | 7%          | \$3,602,798         | 4%            | 5%          |
| Food Services                     | \$2,987,791          | 3%            | \$3,057,032         | 3%            | 2%          | \$3,812,860         | 4%            | 25%         |
| Capital Improvements              | \$5,683,219          | 6%            | \$862,608           | 1%            | -85%        | \$1,011,000         | 1%            | 17%         |
| Debt Services                     | \$14,161,965         | 15%           | \$15,659,460        | 18%           | 11%         | \$16,075,634        | 17%           | 3%          |
| Other Costs                       | \$90,340             | <1%           | \$85,809            | <1%           | -5%         | \$89,417            | <1%           | 4%          |
| Total Expenditures                | 91,926,417           | 100%          | \$87,877,608        | 100%          | -4%         | \$96,149,346        | 100%          | 9%          |
| Amount per Pupil                  | \$14,278             |               | \$13,197            |               | -8%         | \$14,404            |               | 9%          |
| Current Expenditures <sup>2</sup> | \$66,661,002         | 100%          | \$66,868,670        | 100%          | 0%          | \$72,073,712        | 100%          | 8%          |
| Amount per Pupil                  | \$10,353             |               | \$10,042            |               | -3%         | \$10,797            |               | 8%          |
| Percent of Expenditures for Inst  | ruction <sup>3</sup> |               |                     |               |             |                     |               |             |
| Total Expenditures                | \$42,170,417         | 46%           | \$42,003,863        | 48%           | 2%          | \$42,837,892        | 45%           | -3%         |
| Current Expenditures              | \$42,170,417         | 63%           | \$42,003,863        | 63%           | 0%          | \$42,837,892        | 59%           | -4%         |