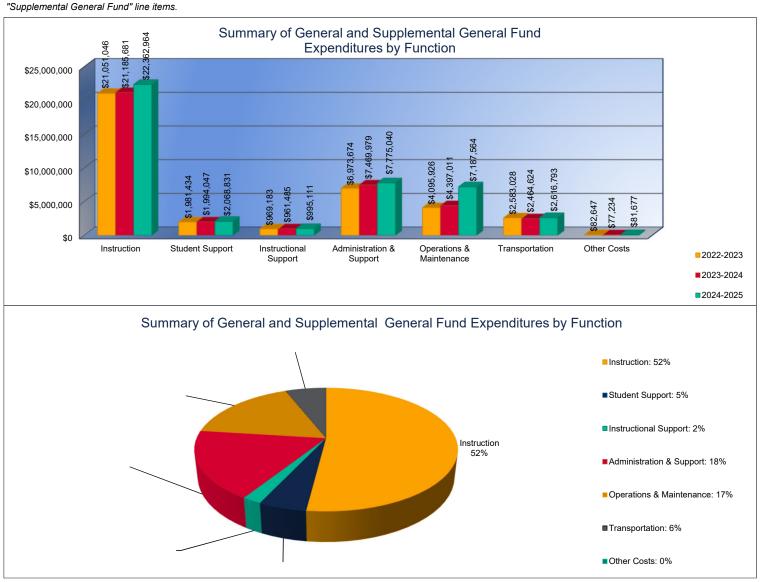

# Summary of General and Supplemental General Fund Expenditures by Function\*

|                          |              | %     |              | %     |        |              | %     |        |
|--------------------------|--------------|-------|--------------|-------|--------|--------------|-------|--------|
|                          | 2022-2023    | of    | 2023-2024    | of    | %      | 2024-2025    | of    | %      |
|                          | Actual       | Total | Actual       | Total | Change | Budget       | Total | Change |
| Instruction              | \$21,051,046 | 55%   | \$21,185,681 | 55%   | 1%     | \$22,362,964 | 52%   | 6%     |
| Student Support          | \$1,981,434  | 5%    | \$1,994,047  | 5%    | 1%     | \$2,068,831  | 5%    | 4%     |
| Instructional Support    | \$969,183    | 3%    | \$961,485    | 2%    | -1%    | \$995,111    | 2%    | 3%     |
| Administration & Support | \$6,973,674  | 18%   | \$7,469,979  | 19%   | 7%     | \$7,775,040  | 18%   | 4%     |
| Operations & Maintenance | \$4,095,926  | 11%   | \$4,397,011  | 11%   | 7%     | \$7,187,564  | 17%   | 63%    |
| Transportation           | \$2,583,028  | 7%    | \$2,464,624  | 6%    | -5%    | \$2,616,793  | 6%    | 6%     |
| Capital Improvements     | \$629,257    | 2%    | \$10,368     | <1%   | -98%   | \$11,000     | <1%   | 6%     |
| Other Costs              | \$82,647     | \$0   | \$77,234     | \$0   | -7%    | \$81,677     | 0%    | 6%     |
| Total Expenditures       | \$38,366,195 | 100%  | \$38,560,429 | 100%  | 1%     | \$43,098,980 | 100%  | 12%    |
| Amount per Pupil         | \$5,959      |       | \$5,791      |       | -3%    | \$6,457      |       | 12%    |

<sup>\*</sup>The Summary of General and Supplemental General Fund Expenditures by Function comes from pages 6-13 and is the sum of the "General Fund" and "Supplemental General Fund" line items.