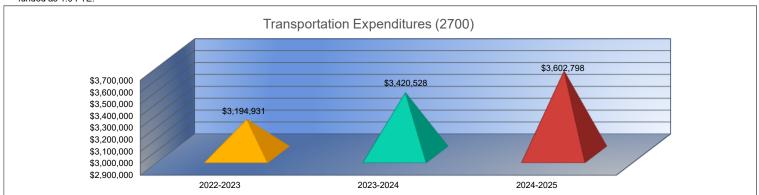

## Summary of Total Expenditures by Function (All Funds)

|                                   | 2022-2023<br>Actual  | % of<br>Total | 2023-2024<br>Actual | % of<br>Total | %<br>Change | 2024-2025<br>Budget | % of<br>Total | %<br>Change |
|-----------------------------------|----------------------|---------------|---------------------|---------------|-------------|---------------------|---------------|-------------|
| Instruction                       | \$44,277,174         | 48%           | \$43,147,278        | 49%           | -3%         | \$45,065,892        | 47%           | 4%          |
| Student Support Services          | \$2,585,431          | 3%            | \$2,577,563         | 3%            | 0%          | \$2,587,381         | 3%            | 0%          |
| Instructional Support Services    | \$2,233,319          | 2%            | \$2,145,158         | 2%            | -4%         | \$2,287,928         | 2%            | 7%          |
| Administration & Support          | \$8,754,421          | 10%           | \$9,318,468         | 11%           | 6%          | \$10,436,996        | 11%           | 12%         |
| Operations & Maintenance          | \$7,957,826          | 9%            | \$7,603,704         | 9%            | -4%         | \$11,179,440        | 12%           | 47%         |
| Transportation                    | \$3,194,931          | 3%            | \$3,420,528         | 4%            | 7%          | \$3,602,798         | 4%            | 5%          |
| Food Services                     | \$2,987,791          | 3%            | \$3,057,032         | 3%            | 2%          | \$3,812,860         | 4%            | 25%         |
| Capital Improvements              | \$5,683,219          | 6%            | \$862,608           | 1%            | -85%        | \$1,011,000         | 1%            | 17%         |
| Debt Services                     | \$14,161,965         | 15%           | \$15,659,460        | 18%           | 11%         | \$16,075,634        | 17%           | 3%          |
| Other Costs                       | \$90,340             | <1%           | \$85,809            | <1%           | -5%         | \$89,417            | <1%           | 4%          |
| Total Expenditures                | 91,926,417           | 100%          | \$87,877,608        | 100%          | -4%         | \$96,149,346        | 100%          | 9%          |
| Amount per Pupil                  | \$14,278             |               | \$13,197            |               | -8%         | \$14,404            |               | 9%          |
| Current Expenditures <sup>2</sup> | \$66,661,002         | 100%          | \$66,868,670        | 100%          | 0%          | \$72,073,712        | 100%          | 8%          |
| Amount per Pupil                  | \$10,353             |               | \$10,042            |               | -3%         | \$10,797            |               | 8%          |
| Percent of Expenditures for Inst  | ruction <sup>3</sup> |               |                     |               |             |                     |               |             |
| Total Expenditures                | \$42,170,417         | 46%           | \$42,003,863        | 48%           | 2%          | \$42,837,892        | 45%           | -3%         |
| Current Expenditures              | \$42,170,417         | 63%           | \$42,003,863        | 63%           | 0%          | \$42,837,892        | 59%           | -4%         |

- 2. Current Expenditures excludes Capital Outlay (Code 16) and Bond Debt expenditures (Code 62 & 63)
- 3. Instruction excludes Capital Outlay (Code 16) and Bond Debt expenditures (Code 62 & 63)

Functions Included: Instruction (1000), Student Support Services (2100), Instructional Support Services (2200), Administration & Support (2300, 2400, 2500), Operations & Maintenance (2600), Transportation (2700), Food Service (3100), Other Costs (2900, 3300), Capital Improvements (4000), Debt Services (5100) and Transfers (5200)