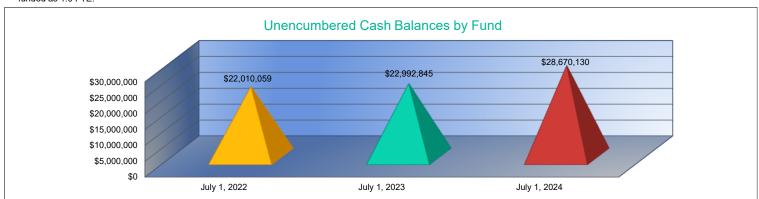

# The Importance of Cash Balances in Kansas School District Budgets

As long as school budgets have been in existence, there have been questions regarding the reasons why schools need to maintain cash balances. Because school budgets are substantially larger and significantly different than the personal budgets managed by our patrons, parents and politicians, there has always been confusion about why schools need to retain cash balances. The purpose of this report is to help the reader better understand the need for schools to maintain and illustrate adequate cash flow throughout the annual budget cycle.

## Why are sufficient fund balances so important?

School districts must maintain adequate financial reserves in order to demonstrate a strong fiscal position, solid financial planning, and sound fiscal management. First and foremost, fund balances should be maintained at a level that supports attaining a district's long-range educational goals for the children of our community. Reserves should be adjusted to insulate districts against future instabilities and/or reductions of revenue. Achieving an appropriate amount of financial reserves enables a district to meet both planned and unplanned short-term cash flow needs while also setting aside funds for anticipated future needs.

In conclusion, maintaining reserve balances is a very import of the budget process. Presently, Kansas School Districts operate on a one-year budget process with limited ability to plan for the future. Reserve balances are the safety net most districts have in place to work through the fluctuations in yearly funding, delayed State Aid payments and increased operating costs.