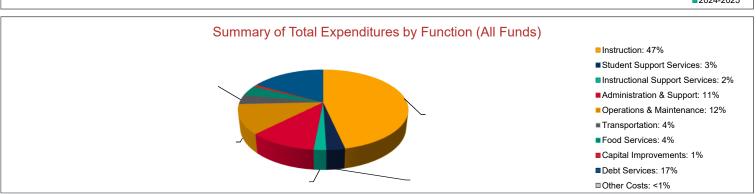

## Summary of Total Expenditures by Function (All Funds)

|                                   | 2022-2023<br>Actual  | % of<br>Total | 2023-2024<br>Actual | % of<br>Total | %<br>Change | 2024-2025<br>Budget | % of<br>Total | %<br>Change |
|-----------------------------------|----------------------|---------------|---------------------|---------------|-------------|---------------------|---------------|-------------|
| Instruction                       | \$44,277,174         | 48%           | \$43,147,278        | 49%           | -3%         | \$45,065,892        | 47%           | 4%          |
| Student Support Services          | \$2,585,431          | 3%            | \$2,577,563         | 3%            | 0%          | \$2,587,381         | 3%            | 0%          |
| Instructional Support Services    | \$2,233,319          | 2%            | \$2,145,158         | 2%            | -4%         | \$2,287,928         | 2%            | 7%          |
| Administration & Support          | \$8,754,421          | 10%           | \$9,318,468         | 11%           | 6%          | \$10,436,996        | 11%           | 12%         |
| Operations & Maintenance          | \$7,957,826          | 9%            | \$7,603,704         | 9%            | -4%         | \$11,179,440        | 12%           | 47%         |
| Transportation                    | \$3,194,931          | 3%            | \$3,420,528         | 4%            | 7%          | \$3,602,798         | 4%            | 5%          |
| Food Services                     | \$2,987,791          | 3%            | \$3,057,032         | 3%            | 2%          | \$3,812,860         | 4%            | 25%         |
| Capital Improvements              | \$5,683,219          | 6%            | \$862,608           | 1%            | -85%        | \$1,011,000         | 1%            | 17%         |
| Debt Services                     | \$14,161,965         | 15%           | \$15,659,460        | 18%           | 11%         | \$16,075,634        | 17%           | 3%          |
| Other Costs                       | \$90,340             | <1%           | \$85,809            | <1%           | -5%         | \$89,417            | <1%           | 4%          |
| Total Expenditures                | 91,926,417           | 100%          | \$87,877,608        | 100%          | -4%         | \$96,149,346        | 100%          | 9%          |
| Amount per Pupil                  | \$14,278             |               | \$13,197            |               | -8%         | \$14,404            |               | 9%          |
| Current Expenditures <sup>2</sup> | \$66,661,002         | 100%          | \$66,868,670        | 100%          | 0%          | \$72,073,712        | 100%          | 8%          |
| Amount per Pupil                  | \$10,353             |               | \$10,042            |               | -3%         | \$10,797            |               | 8%          |
| Percent of Expenditures for Inst  | ruction <sup>3</sup> |               |                     |               |             |                     |               |             |
| Total Expenditures                | \$42,170,417         | 46%           | \$42,003,863        | 48%           | 2%          | \$42,837,892        | 45%           | -3%         |
| Current Expenditures              | \$42,170,417         | 63%           | \$42,003,863        | 63%           | 0%          | \$42,837,892        | 59%           | -4%         |