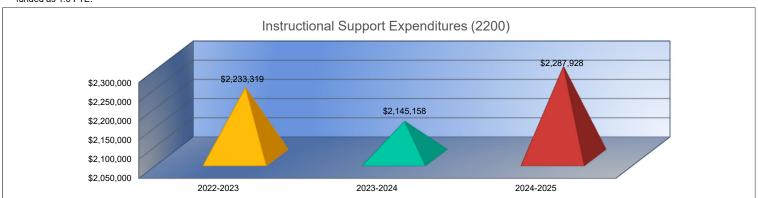

# **Instructional Support Expenditures (2200)**

|                                 | 2022-2023   |
|---------------------------------|-------------|
|                                 | Actual      |
| General                         | \$969,183   |
| Federal Funds                   | \$706,276   |
| Supplemental General            | \$0         |
| Preschool-Aged At-Risk          | \$0         |
| At-Risk Education Fund          | \$335,012   |
| Bilingual Education             | \$0         |
| Virtual Education               | \$658       |
| Capital Outlay                  | \$0         |
| Driver Training                 | \$0         |
| Declining Enrollment            | \$0         |
| Extraordinary School Program    | \$0         |
| Food Service                    | \$0         |
| Professional Development        | \$51,383    |
| Parent Education Program        | \$0         |
| Summer School                   | \$0         |
| Special Education               | \$0         |
| Cost of Living                  | \$0         |
| Career and Postsecondary Ed.    | \$0         |
| Gifts & Grants <sup>1</sup>     | \$4,587     |
| Special Liability               | \$0         |
| School Retirement               | \$0         |
| Extraordinary Growth Facilities | \$0         |
| Special Reserve                 | \$0         |
| KPERS Spec. Ret. Contribution   | \$166,220   |
| Contingency Reserve             | \$0         |
| Text Book & Student Material    | \$0         |
| Activity Fund                   | \$0         |
| Bond and Interest #1            | \$0         |
| Bond and Interest #2            | \$0         |
| No-Fund Warrant                 | \$0         |
| Special Assessment              | \$0         |
| Temporary Note                  | \$0         |
| SUBTOTAL                        | \$2,233,319 |
| Enrollment (FTE) <sup>3</sup>   | 6,438.5     |
| Amount per Pupil <sup>2</sup>   | \$347       |
| Adult Education                 | \$0         |
| Adult Supplemental Education    | \$0         |
| Special Education Coop          | \$0         |
| TOTAL                           | \$2,233,319 |

| 2023-2024   | %      |
|-------------|--------|
| Actual      | Change |
| \$961,485   | -1%    |
| \$617,973   | -13%   |
| \$0         | 0%     |
| \$0         | 0%     |
| \$354,165   | 6%     |
| \$0         | 0%     |
| \$623       | -5%    |
| \$0         | 0%     |
| \$0         | 0%     |
| \$0         | 0%     |
| \$0         | 0%     |
| \$0         | 0%     |
| \$39,555    | -23%   |
| \$0         | 0%     |
| \$0         | 0%     |
| \$0         | 0%     |
| \$0         | 0%     |
| \$256       | 0%     |
| \$7,442     | 62%    |
| \$0         | 0%     |
| \$0         | 0%     |
| \$0         | 0%     |
| \$0         | 0%     |
| \$163,659   | -2%    |
| \$0         | 0%     |
| \$0         | 0%     |
| \$0         | 0%     |
| \$0         | 0%     |
| \$0         | 0%     |
| \$0         | 0%     |
| \$0         | 0%     |
| \$0         | 0%     |
| \$2,145,158 | -4%    |
| 6,658.9     | 3%     |
| \$322       | -7%    |
| \$0         | 0%     |
| \$0         | 0%     |
| \$0         | 0%     |
| \$2,145,158 | -4%    |
| <del></del> |        |

| 2024-2025              | %      |
|------------------------|--------|
| Budget                 | Change |
| \$995,111              | 3%     |
| \$30,000               | -95%   |
| \$0                    | 0%     |
| \$0                    | 0%     |
| \$956,332              | 170%   |
| \$0                    | 0%     |
| \$10,000               | 1505%  |
| \$0                    | 0%     |
| \$0                    | 0%     |
| \$0                    | 0%     |
| \$0                    | 0%     |
| \$0                    | 0%     |
| \$96,515               | 144%   |
| \$0                    | 0%     |
| \$0                    | 0%     |
| \$0                    | 0%     |
| \$0                    | 0%     |
| \$500                  | 95%    |
| \$11,250               | 51%    |
| \$0                    | 0%     |
| \$0                    | 0%     |
| \$0                    | 0%     |
| 4400.000               | 4=04   |
| \$188,220              | 15%    |
|                        |        |
|                        |        |
| 0.2                    | 0%     |
| \$0<br>\$0             | 0%     |
| \$0                    | 0%     |
| \$0                    | 0%     |
| \$0                    | 0%     |
| \$2,287,928            | 7%     |
| \$2,287,928<br>6,675.2 | 0%     |
| \$343                  | 7%     |
|                        | 0%     |
| \$0<br>\$0             | 0%     |
| \$0                    | 0%     |
|                        |        |
| \$2,287,928            | 7%     |