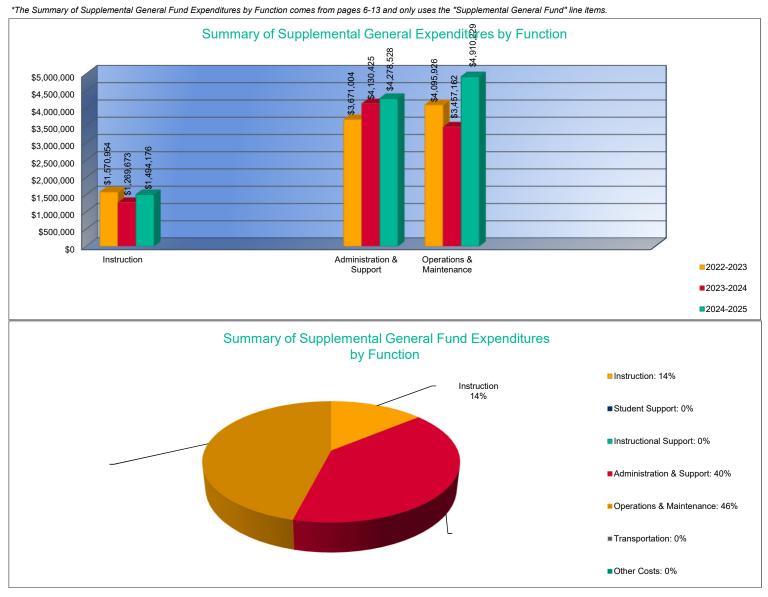

# Summary of Supplemental General Fund Expenditures by Function\*

|                          | 2022-2023<br>Actual | %<br>of<br>Total | 2023-2024<br>Actual | %<br>of<br>Total | %<br>Change | 2024-2025<br>Budget | %<br>of<br>Total | %<br>Change |
|--------------------------|---------------------|------------------|---------------------|------------------|-------------|---------------------|------------------|-------------|
| Instruction              | \$1,570,954         | 16%              | \$1,269,673         | 14%              | -19%        | \$1,494,176         | 14%              | 18%         |
| Student Support          | \$0                 | 0%               | \$0                 | 0%               | 0%          | \$0                 | 0%               | 0%          |
| Instructional Support    | \$0                 | 0%               | \$0                 | 0%               | 0%          | \$0                 | 0%               | 0%          |
| Administration & Support | \$3,671,004         | 37%              | \$4,130,425         | 47%              | 13%         | \$4,278,528         | 40%              | 4%          |
| Operations & Maintenance | \$4,095,926         | 41%              | \$3,457,162         | 39%              | -16%        | \$4,910,229         | 46%              | 42%         |
| Transportation           | \$0                 | 0%               | \$0                 | 0%               | 0%          | \$0                 | 0%               | 0%          |
| Capital Improvements     | \$629,257           | 6%               | \$10,368            | 0%               | -98%        | \$11,000            | 0%               | 6%          |
| Other Costs              | \$0                 | 0%               | \$0                 | 0%               | 0%          | \$0                 | 0%               | 0%          |
| Total Expenditures       | \$9,967,141         | 100%             | \$8,867,628         | 100%             | -11%        | \$10,693,933        | 100%             | 21%         |
| Amount per Pupil         | \$1,548             |                  | \$1,332             |                  | -14%        | \$1,602             |                  | 20%         |

<sup>\*</sup>The Summary of General and Supplemental General Fund Expenditures by Function comes from pages 6-13 and is the sum of the "General Fund" and "Supplemental General Fund" line items.