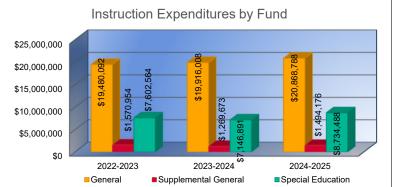

# Summary of General Fund Expenditures by Function\*

|                          | 2022-2023<br>Actual | %<br>of<br>Total | 2023-2024<br>Actual | %<br>of<br>Total | %<br>Change | 2024-2025<br>Budget | %<br>of<br>Total | %<br>Change |
|--------------------------|---------------------|------------------|---------------------|------------------|-------------|---------------------|------------------|-------------|
| Instruction              | \$19,480,092        | 69%              | \$19,916,008        | 67%              | 2%          | \$20,868,788        | 64%              | 5%          |
| Student Support          | \$1,981,434         | 7%               | \$1,994,047         | 7%               | 1%          | \$2,068,831         | 6%               | 4%          |
| Instructional Support    | \$969,183           | 3%               | \$961,485           | 3%               | -1%         | \$995,111           | 3%               | 3%          |
| Administration & Support | \$3,302,670         | 12%              | \$3,339,554         | 11%              | 1%          | \$3,496,512         | 11%              | 5%          |
| Operations & Maintenance | \$0                 | 0%               | \$939,849           | 3%               | 0%          | \$2,277,335         | 7%               | 142%        |
| Transportation           | \$2,583,028         | 9%               | \$2,464,624         | 8%               | -5%         | \$2,616,793         | 8%               | 6%          |
| Capital Improvements     | \$0                 | 0%               | \$0                 | 0%               | 0%          | \$0                 | 0%               | 0%          |
| Other Costs              | \$82,647            | 0%               | \$77,234            | 0%               | -7%         | \$81,677            | 0%               | 6%          |
| Total Expenditures       | \$28,399,054        | 100%             | \$29,692,801        | 100%             | 5%          | \$32,405,047        | 100%             | 9%          |
| Amount per Pupil         | \$4,411             |                  | \$4,459             |                  | 1%          | \$4,855             |                  | 9%          |

# Summary of Supplemental General Fund Expenditures by Function\*

|                          | 2022-2023<br>Actual | %<br>of<br>Total | 2023-2024<br>Actual | %<br>of<br>Total | %<br>Change | 2024-2025<br>Budget | %<br>of<br>Total | %<br>Change |
|--------------------------|---------------------|------------------|---------------------|------------------|-------------|---------------------|------------------|-------------|
| Instruction              | \$1,570,954         | 16%              | \$1,269,673         | 14%              | -19%        | \$1,494,176         | 14%              | 18%         |
| Student Support          | \$0                 | 0%               | \$0                 | 0%               | 0%          | \$0                 | 0%               | 0%          |
| Instructional Support    | \$0                 | 0%               | \$0                 | 0%               | 0%          | \$0                 | 0%               | 0%          |
| Administration & Support | \$3,671,004         | 37%              | \$4,130,425         | 47%              | 13%         | \$4,278,528         | 40%              | 4%          |
| Operations & Maintenance | \$4,095,926         | 41%              | \$3,457,162         | 39%              | -16%        | \$4,910,229         | 46%              | 42%         |
| Transportation           | \$0                 | 0%               | \$0                 | 0%               | 0%          | \$0                 | 0%               | 0%          |
| Capital Improvements     | \$629,257           | 6%               | \$10,368            | 0%               | -98%        | \$11,000            | 0%               | 6%          |
| Other Costs              | \$0                 | 0%               | \$0                 | 0%               | 0%          | \$0                 | 0%               | 0%          |
| Total Expenditures       | \$9,967,141         | 100%             | \$8,867,628         | 100%             | -11%        | \$10,693,933        | 100%             | 21%         |
| Amount per Pupil         | \$1,548             |                  | \$1,332             |                  | -14%        | \$1,602             |                  | 20%         |

# Summary of Special Education Fund by Function\*

|                          |             | %     |             | %     |        |             | %     |        |
|--------------------------|-------------|-------|-------------|-------|--------|-------------|-------|--------|
|                          | 2022-2023   | of    | 2023-2024   | of    | %      | 2024-2025   | of    | %      |
|                          | Actual      | Total | Actual      | Total | Change | Budget      | Total | Change |
| Instruction              | \$7,602,564 | 93%   | \$7,146,891 | 88%   | -6%    | \$8,734,488 | 90%   | 22%    |
| Student Support          | \$22,971    | 0%    | \$24,640    | 0%    | 7%     | \$28,478    | 0%    | 16%    |
| Instructional Support    | \$0         | 0%    | \$0         | 0%    | 0%     | \$0         | 0%    | 0%     |
| Administraton & Support  | \$0         | 0%    | \$0         | 0%    | 0%     | \$0         | 0%    | 0%     |
| Operations & Maintenance | \$0         | 0%    | \$0         | 0%    | 0%     | \$0         | 0%    | 0%     |
| Transportation           | \$560,745   | 7%    | \$914,776   | 11%   | 63%    | \$986,005   | 10%   | 8%     |
| Capital Improvements     | \$0         | 0%    | \$0         | 0%    | 0%     | \$0         | 0%    | 0%     |
| Other Costs              | \$0         | 0%    | \$0         | 0%    | 0%     | \$0         | 0%    | 0%     |
| Total Expenditures¹      | \$8,186,280 | 100%  | \$8,086,307 | 100%  | -1%    | \$9,748,971 | 100%  | 21%    |
| Amount per Pupil         | \$1,271     |       | \$1,214     |       | -4%    | \$1,460     |       | 20%    |