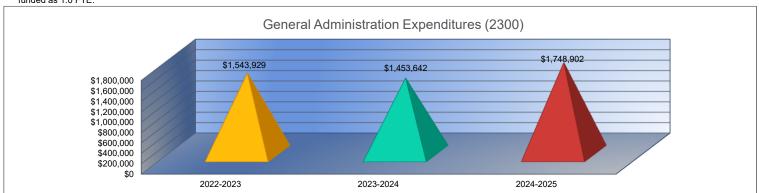

# **General Administration Expenditures (2300)**

|                                 | 2022-2023<br>Actual |
|---------------------------------|---------------------|
| General                         | \$0                 |
| Federal Funds                   | \$0                 |
| Supplemental General            | \$1,111,726         |
| Preschool-Aged At-Risk          | \$0                 |
| At-Risk Education Fund          | \$0                 |
| Bilingual Education             | \$0                 |
| Virtual Education               | \$0                 |
| Capital Outlay                  | \$285,039           |
| Driver Training                 | \$0                 |
| Declining Enrollment            | \$0                 |
| Extraordinary School Program    | \$0                 |
| Food Service                    | \$0                 |
| Professional Development        | \$0                 |
| Parent Education Program        | \$0                 |
| Summer School                   | \$0                 |
| Special Education               | \$0                 |
| Cost of Living                  | \$0                 |
| Career and Postsecondary Ed.    | \$0                 |
| Gifts & Grants <sup>1</sup>     | \$18,000            |
| Special Liability Expense       | \$0                 |
| School Retirement               | \$0                 |
| Extraordinary Growth Facilities | \$0                 |
| Special Reserve                 | \$0                 |
| KPERS Spec. Ret. Contribution   | \$129,164           |
| Contingency Reserve             | \$0                 |
| Text Book & Student Material    | \$0                 |
| Activity Fund                   | \$0                 |
| Bond and Interest #1            | \$0                 |
| Bond and Interest #2            | \$0                 |
| No-Fund Warrant                 | \$0                 |
| Special Assessment              | \$0                 |
| Temporary Note                  | \$0                 |
| SUBTOTAL                        | \$1,543,929         |
| Enrollment (FTE) <sup>3</sup>   | 6,438.5             |
| Amount per Pupil <sup>2</sup>   | \$240               |
| Adult Education                 | \$0                 |
| Adult Supplemental Education    | \$0                 |
| Special Education Coop          | \$0                 |
| TOTAL                           | \$1,543,929         |

| 2023-2024               | %      |
|-------------------------|--------|
| Actual                  | Change |
| \$0                     | 0%     |
| \$0                     | 0%     |
| \$1,041,429             | -6%    |
| \$0                     | 0%     |
| \$0                     | 0%     |
| \$0                     | 0%     |
| \$0                     | 0%     |
| \$285,039               | 0%     |
| \$0                     | 0%     |
| \$0                     | 0%     |
| \$0                     | 0%     |
| \$0                     | 0%     |
| \$0                     | 0%     |
| \$0                     | 0%     |
| \$0                     | 0%     |
| \$0                     | 0%     |
| \$0                     | 0%     |
| \$0                     | 0%     |
| \$0                     | -100%  |
| \$0                     | 0%     |
| \$0                     | 0%     |
| \$0                     | 0%     |
| \$0                     | 0%     |
| \$127,174               | -2%    |
| \$0                     | 0%     |
| \$0                     | 0%     |
| \$0                     | 0%     |
| \$0                     | 0%     |
| \$0                     | 0%     |
| \$0                     | 0%     |
| \$0                     | 0%     |
| \$0                     | 0%     |
| \$1,453,642             | -6%    |
| 6,658.9                 | 3%     |
| \$218                   | -9%    |
| \$0                     | 0%     |
| \$0                     | 0%     |
| \$0                     | 0%     |
| \$1,453,642             | -6%    |
| ψ1, <del>1</del> 33,042 | -0 /0  |