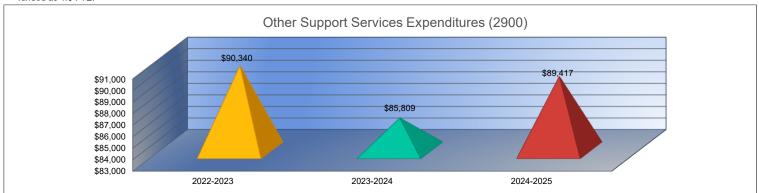

## Summary of Total Expenditures by Function (All Funds)

|                                   | 2022-2023<br>Actual  | % of<br>Total | 2023-2024<br>Actual | % of<br>Total | %<br>Change | 2024-2025<br>Budget | % of<br>Total | %<br>Change |
|-----------------------------------|----------------------|---------------|---------------------|---------------|-------------|---------------------|---------------|-------------|
| Instruction                       | \$44,277,174         | 48%           | \$43,147,278        | 49%           | -3%         | \$45,065,892        | 47%           | 4%          |
| Student Support Services          | \$2,585,431          | 3%            | \$2,577,563         | 3%            | 0%          | \$2,587,381         | 3%            | 0%          |
| Instructional Support Services    | \$2,233,319          | 2%            | \$2,145,158         | 2%            | -4%         | \$2,287,928         | 2%            | 7%          |
| Administration & Support          | \$8,754,421          | 10%           | \$9,318,468         | 11%           | 6%          | \$10,436,996        | 11%           | 12%         |
| Operations & Maintenance          | \$7,957,826          | 9%            | \$7,603,704         | 9%            | -4%         | \$11,179,440        | 12%           | 47%         |
| Transportation                    | \$3,194,931          | 3%            | \$3,420,528         | 4%            | 7%          | \$3,602,798         | 4%            | 5%          |
| Food Services                     | \$2,987,791          | 3%            | \$3,057,032         | 3%            | 2%          | \$3,812,860         | 4%            | 25%         |
| Capital Improvements              | \$5,683,219          | 6%            | \$862,608           | 1%            | -85%        | \$1,011,000         | 1%            | 17%         |
| Debt Services                     | \$14,161,965         | 15%           | \$15,659,460        | 18%           | 11%         | \$16,075,634        | 17%           | 3%          |
| Other Costs                       | \$90,340             | <1%           | \$85,809            | <1%           | -5%         | \$89,417            | <1%           | 4%          |
| Total Expenditures                | 91,926,417           | 100%          | \$87,877,608        | 100%          | -4%         | \$96,149,346        | 100%          | 9%          |
| Amount per Pupil                  | \$14,278             |               | \$13,197            |               | -8%         | \$14,404            |               | 9%          |
| Current Expenditures <sup>2</sup> | \$66,661,002         | 100%          | \$66,868,670        | 100%          | 0%          | \$72,073,712        | 100%          | 8%          |
| Amount per Pupil                  | \$10,353             |               | \$10,042            |               | -3%         | \$10,797            |               | 8%          |
| Percent of Expenditures for Inst  | ruction <sup>3</sup> |               |                     |               |             |                     |               |             |
| Total Expenditures                | \$42,170,417         | 46%           | \$42,003,863        | 48%           | 2%          | \$42,837,892        | 45%           | -3%         |
| Current Expenditures              | \$42,170,417         | 63%           | \$42,003,863        | 63%           | 0%          | \$42,837,892        | 59%           | -4%         |

- 2. Current Expenditures excludes Capital Outlay (Code 16) and Bond Debt expenditures (Code 62 & 63)
- 3. Instruction excludes Capital Outlay (Code 16) and Bond Debt expenditures (Code 62 & 63)

Functions Included: Instruction (1000), Student Support Services (2100), Instructional Support Services (2200), Administration & Support (2300, 2400, 2500), Operations & Maintenance (2600), Transportation (2700), Food Service (3100), Other Costs (2900, 3300), Capital Improvements (4000), Debt Services (5100) and Transfers (5200)