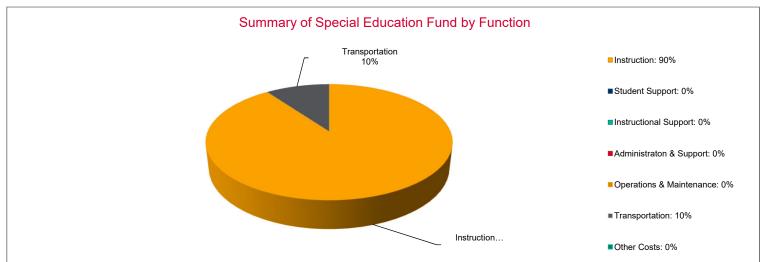

# Summary of Special Education Fund by Function\*

|                          |             | %     |             | %     |        |             | %     |        |
|--------------------------|-------------|-------|-------------|-------|--------|-------------|-------|--------|
|                          | 2022-2023   | of    | 2023-2024   | of    | %      | 2024-2025   | of    | %      |
|                          | Actual      | Total | Actual      | Total | Change | Budget      | Total | Change |
| Instruction              | \$7,602,564 | 93%   | \$7,146,891 | 88%   | -6%    | \$8,734,488 | 90%   | 22%    |
| Student Support          | \$22,971    | 0%    | \$24,640    | 0%    | 7%     | \$28,478    | 0%    | 16%    |
| Instructional Support    | \$0         | 0%    | \$0         | 0%    | 0%     | \$0         | 0%    | 0%     |
| Administraton & Support  | \$0         | 0%    | \$0         | 0%    | 0%     | \$0         | 0%    | 0%     |
| Operations & Maintenance | \$0         | 0%    | \$0         | 0%    | 0%     | \$0         | 0%    | 0%     |
| Transportation           | \$560,745   | 7%    | \$914,776   | 11%   | 63%    | \$986,005   | 10%   | 8%     |
| Capital Improvements     | \$0         | 0%    | \$0         | 0%    | 0%     | \$0         | 0%    | 0%     |
| Other Costs              | \$0         | 0%    | \$0         | 0%    | 0%     | \$0         | 0%    | 0%     |
| Total Expenditures¹      | \$8,186,280 | 100%  | \$8,086,307 | 100%  | -1%    | \$9,748,971 | 100%  | 21%    |
| Amount per Pupil         | \$1,271     |       | \$1,214     |       | -4%    | \$1,460     |       | 20%    |

<sup>\*</sup>The Summary of Special Education Fund Expenditures by Function comes from pages 6-13 and only uses the "Special Education Fund" line items.

1. Total expenditures excludes the Special Ed Coop fund because it would include expenditures for all schools participating in the Coop.