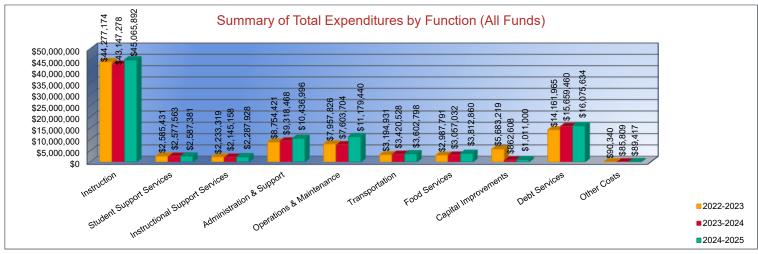

## Summary of Total Expenditures by Function (All Funds)

|                                   | 2022-2023<br>Actual  | % of<br>Total | 2023-2024<br>Actual | % of<br>Total | %<br>Change | 2024-2025<br>Budget | % of<br>Total | %<br>Change |
|-----------------------------------|----------------------|---------------|---------------------|---------------|-------------|---------------------|---------------|-------------|
| Instruction                       | \$44,277,174         | 48%           | \$43,147,278        | 49%           | -3%         | \$45,065,892        | 47%           | 4%          |
| Student Support Services          | \$2,585,431          | 3%            | \$2,577,563         | 3%            | 0%          | \$2,587,381         | 3%            | 0%          |
| Instructional Support Services    | \$2,233,319          | 2%            | \$2,145,158         | 2%            | -4%         | \$2,287,928         | 2%            | 7%          |
| Administration & Support          | \$8,754,421          | 10%           | \$9,318,468         | 11%           | 6%          | \$10,436,996        | 11%           | 12%         |
| Operations & Maintenance          | \$7,957,826          | 9%            | \$7,603,704         | 9%            | -4%         | \$11,179,440        | 12%           | 47%         |
| Transportation                    | \$3,194,931          | 3%            | \$3,420,528         | 4%            | 7%          | \$3,602,798         | 4%            | 5%          |
| Food Services                     | \$2,987,791          | 3%            | \$3,057,032         | 3%            | 2%          | \$3,812,860         | 4%            | 25%         |
| Capital Improvements              | \$5,683,219          | 6%            | \$862,608           | 1%            | -85%        | \$1,011,000         | 1%            | 17%         |
| Debt Services                     | \$14,161,965         | 15%           | \$15,659,460        | 18%           | 11%         | \$16,075,634        | 17%           | 3%          |
| Other Costs                       | \$90,340             | <1%           | \$85,809            | <1%           | -5%         | \$89,417            | <1%           | 4%          |
| Total Expenditures                | 91,926,417           | 100%          | \$87,877,608        | 100%          | -4%         | \$96,149,346        | 100%          | 9%          |
| Amount per Pupil                  | \$14,278             |               | \$13,197            |               | -8%         | \$14,404            |               | 9%          |
| Current Expenditures <sup>2</sup> | \$66,661,002         | 100%          | \$66,868,670        | 100%          | 0%          | \$72,073,712        | 100%          | 8%          |
| Amount per Pupil                  | \$10,353             |               | \$10,042            |               | -3%         | \$10,797            |               | 8%          |
| Percent of Expenditures for Inst  | ruction <sup>3</sup> |               |                     |               |             |                     |               |             |
| Total Expenditures                | \$42,170,417         | 46%           | \$42,003,863        | 48%           | 2%          | \$42,837,892        | 45%           | -3%         |
| Current Expenditures              | \$42,170,417         | 63%           | \$42,003,863        | 63%           | 0%          | \$42,837,892        | 59%           | -4%         |