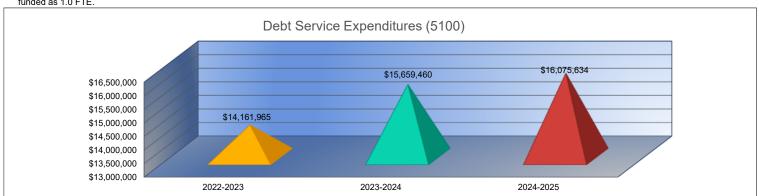

## Summary of Total Expenditures by Function (All Funds)

|                                   | 2022-2023<br>Actual  | % of<br>Total | 2023-2024<br>Actual | % of<br>Total | %<br>Change | 2024-2025<br>Budget | % of<br>Total | %<br>Change |
|-----------------------------------|----------------------|---------------|---------------------|---------------|-------------|---------------------|---------------|-------------|
| Instruction                       | \$44,277,174         | 48%           | \$43,147,278        | 49%           | -3%         | \$45,065,892        | 47%           | 4%          |
| Student Support Services          | \$2,585,431          | 3%            | \$2,577,563         | 3%            | 0%          | \$2,587,381         | 3%            | 0%          |
| Instructional Support Services    | \$2,233,319          | 2%            | \$2,145,158         | 2%            | -4%         | \$2,287,928         | 2%            | 7%          |
| Administration & Support          | \$8,754,421          | 10%           | \$9,318,468         | 11%           | 6%          | \$10,436,996        | 11%           | 12%         |
| Operations & Maintenance          | \$7,957,826          | 9%            | \$7,603,704         | 9%            | -4%         | \$11,179,440        | 12%           | 47%         |
| Transportation                    | \$3,194,931          | 3%            | \$3,420,528         | 4%            | 7%          | \$3,602,798         | 4%            | 5%          |
| Food Services                     | \$2,987,791          | 3%            | \$3,057,032         | 3%            | 2%          | \$3,812,860         | 4%            | 25%         |
| Capital Improvements              | \$5,683,219          | 6%            | \$862,608           | 1%            | -85%        | \$1,011,000         | 1%            | 17%         |
| Debt Services                     | \$14,161,965         | 15%           | \$15,659,460        | 18%           | 11%         | \$16,075,634        | 17%           | 3%          |
| Other Costs                       | \$90,340             | <1%           | \$85,809            | <1%           | -5%         | \$89,417            | <1%           | 4%          |
| Total Expenditures                | 91,926,417           | 100%          | \$87,877,608        | 100%          | -4%         | \$96,149,346        | 100%          | 9%          |
| Amount per Pupil                  | \$14,278             |               | \$13,197            |               | -8%         | \$14,404            |               | 9%          |
| Current Expenditures <sup>2</sup> | \$66,661,002         | 100%          | \$66,868,670        | 100%          | 0%          | \$72,073,712        | 100%          | 8%          |
| Amount per Pupil                  | \$10,353             |               | \$10,042            |               | -3%         | \$10,797            |               | 8%          |
| Percent of Expenditures for Inst  | ruction <sup>3</sup> |               |                     |               |             |                     |               |             |
| Total Expenditures                | \$42,170,417         | 46%           | \$42,003,863        | 48%           | 2%          | \$42,837,892        | 45%           | -3%         |
| Current Expenditures              | \$42,170,417         | 63%           | \$42,003,863        | 63%           | 0%          | \$42,837,892        | 59%           | -4%         |

- 2. Current Expenditures excludes Capital Outlay (Code 16) and Bond Debt expenditures (Code 62 & 63)
- 3. Instruction excludes Capital Outlay (Code 16) and Bond Debt expenditures (Code 62 & 63)

Functions Included: Instruction (1000), Student Support Services (2100), Instructional Support Services (2200), Administration & Support (2300, 2400, 2500), Operations & Maintenance (2600), Transportation (2700), Food Service (3100), Other Costs (2900, 3300), Capital Improvements (4000), Debt Services (5100) and Transfers (5200)