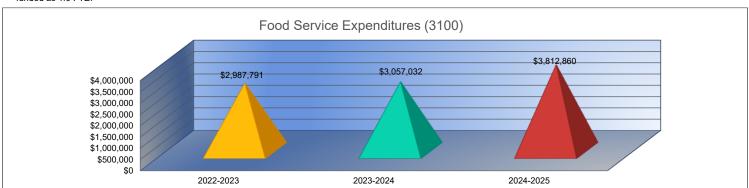

## Summary of Total Expenditures by Function (All Funds)

|                                   | 2022-2023<br>Actual  | % of<br>Total | 2023-2024<br>Actual | % of<br>Total | %<br>Change | 2024-2025<br>Budget | % of<br>Total | %<br>Change |
|-----------------------------------|----------------------|---------------|---------------------|---------------|-------------|---------------------|---------------|-------------|
| Instruction                       | \$44,277,174         | 48%           | \$43,147,278        | 49%           | -3%         | \$45,065,892        | 47%           | 4%          |
| Student Support Services          | \$2,585,431          | 3%            | \$2,577,563         | 3%            | 0%          | \$2,587,381         | 3%            | 0%          |
| Instructional Support Services    | \$2,233,319          | 2%            | \$2,145,158         | 2%            | -4%         | \$2,287,928         | 2%            | 7%          |
| Administration & Support          | \$8,754,421          | 10%           | \$9,318,468         | 11%           | 6%          | \$10,436,996        | 11%           | 12%         |
| Operations & Maintenance          | \$7,957,826          | 9%            | \$7,603,704         | 9%            | -4%         | \$11,179,440        | 12%           | 47%         |
| Transportation                    | \$3,194,931          | 3%            | \$3,420,528         | 4%            | 7%          | \$3,602,798         | 4%            | 5%          |
| Food Services                     | \$2,987,791          | 3%            | \$3,057,032         | 3%            | 2%          | \$3,812,860         | 4%            | 25%         |
| Capital Improvements              | \$5,683,219          | 6%            | \$862,608           | 1%            | -85%        | \$1,011,000         | 1%            | 17%         |
| Debt Services                     | \$14,161,965         | 15%           | \$15,659,460        | 18%           | 11%         | \$16,075,634        | 17%           | 3%          |
| Other Costs                       | \$90,340             | <1%           | \$85,809            | <1%           | -5%         | \$89,417            | <1%           | 4%          |
| Total Expenditures                | 91,926,417           | 100%          | \$87,877,608        | 100%          | -4%         | \$96,149,346        | 100%          | 9%          |
| Amount per Pupil                  | \$14,278             |               | \$13,197            |               | -8%         | \$14,404            |               | 9%          |
| Current Expenditures <sup>2</sup> | \$66,661,002         | 100%          | \$66,868,670        | 100%          | 0%          | \$72,073,712        | 100%          | 8%          |
| Amount per Pupil                  | \$10,353             |               | \$10,042            |               | -3%         | \$10,797            |               | 8%          |
| Percent of Expenditures for Inst  | ruction <sup>3</sup> |               |                     |               |             |                     |               |             |
| Total Expenditures                | \$42,170,417         | 46%           | \$42,003,863        | 48%           | 2%          | \$42,837,892        | 45%           | -3%         |
| Current Expenditures              | \$42,170,417         | 63%           | \$42,003,863        | 63%           | 0%          | \$42,837,892        | 59%           | -4%         |

- 2. Current Expenditures excludes Capital Outlay (Code 16) and Bond Debt expenditures (Code 62 & 63)
- 3. Instruction excludes Capital Outlay (Code 16) and Bond Debt expenditures (Code 62 & 63)

Functions Included: Instruction (1000), Student Support Services (2100), Instructional Support Services (2200), Administration & Support (2300, 2400, 2500), Operations & Maintenance (2600), Transportation (2700), Food Service (3100), Other Costs (2900, 3300), Capital Improvements (4000), Debt Services (5100) and Transfers (5200)