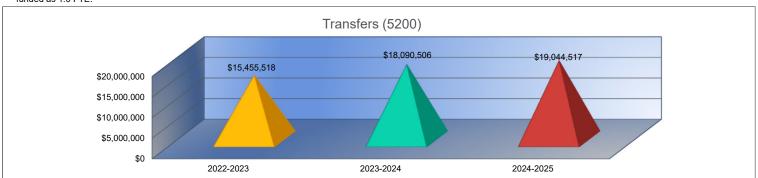

## Summary of Total Expenditures by Function (All Funds)

|                                   | 2022-2023<br>Actual  | % of<br>Total | 2023-2024<br>Actual | % of<br>Total | %<br>Change | 2024-2025<br>Budget | % of<br>Total | %<br>Change |
|-----------------------------------|----------------------|---------------|---------------------|---------------|-------------|---------------------|---------------|-------------|
| Instruction                       | \$44,277,174         | 48%           | \$43,147,278        | 49%           | -3%         | \$45,065,892        | 47%           | 4%          |
| Student Support Services          | \$2,585,431          | 3%            | \$2,577,563         | 3%            | 0%          | \$2,587,381         | 3%            | 0%          |
| Instructional Support Services    | \$2,233,319          | 2%            | \$2,145,158         | 2%            | -4%         | \$2,287,928         | 2%            | 7%          |
| Administration & Support          | \$8,754,421          | 10%           | \$9,318,468         | 11%           | 6%          | \$10,436,996        | 11%           | 12%         |
| Operations & Maintenance          | \$7,957,826          | 9%            | \$7,603,704         | 9%            | -4%         | \$11,179,440        | 12%           | 47%         |
| Transportation                    | \$3,194,931          | 3%            | \$3,420,528         | 4%            | 7%          | \$3,602,798         | 4%            | 5%          |
| Food Services                     | \$2,987,791          | 3%            | \$3,057,032         | 3%            | 2%          | \$3,812,860         | 4%            | 25%         |
| Capital Improvements              | \$5,683,219          | 6%            | \$862,608           | 1%            | -85%        | \$1,011,000         | 1%            | 17%         |
| Debt Services                     | \$14,161,965         | 15%           | \$15,659,460        | 18%           | 11%         | \$16,075,634        | 17%           | 3%          |
| Other Costs                       | \$90,340             | <1%           | \$85,809            | <1%           | -5%         | \$89,417            | <1%           | 4%          |
| Total Expenditures                | 91,926,417           | 100%          | \$87,877,608        | 100%          | -4%         | \$96,149,346        | 100%          | 9%          |
| Amount per Pupil                  | \$14,278             |               | \$13,197            |               | -8%         | \$14,404            |               | 9%          |
| Current Expenditures <sup>2</sup> | \$66,661,002         | 100%          | \$66,868,670        | 100%          | 0%          | \$72,073,712        | 100%          | 8%          |
| Amount per Pupil                  | \$10,353             |               | \$10,042            |               | -3%         | \$10,797            |               | 8%          |
| Percent of Expenditures for Inst  | ruction <sup>3</sup> |               |                     |               |             |                     |               |             |
| Total Expenditures                | \$42,170,417         | 46%           | \$42,003,863        | 48%           | 2%          | \$42,837,892        | 45%           | -3%         |
| Current Expenditures              | \$42,170,417         | 63%           | \$42,003,863        | 63%           | 0%          | \$42,837,892        | 59%           | -4%         |

- 2. Current Expenditures excludes Capital Outlay (Code 16) and Bond Debt expenditures (Code 62 & 63)
- 3. Instruction excludes Capital Outlay (Code 16) and Bond Debt expenditures (Code 62 & 63)

Functions Included: Instruction (1000), Student Support Services (2100), Instructional Support Services (2200), Administration & Support (2300, 2400, 2500), Operations & Maintenance (2600), Transportation (2700), Food Service (3100), Other Costs (2900, 3300), Capital Improvements (4000), Debt Services (5100) and Transfers (5200)