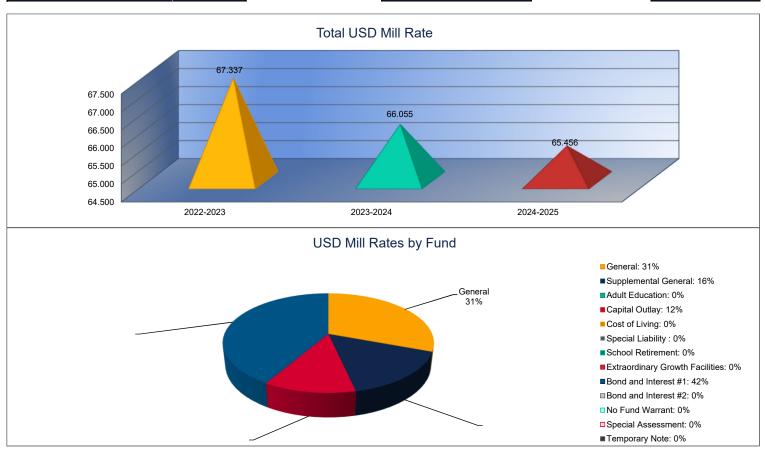

| 0.000     |

| 2023-2024<br>Actual |        |
|---------------------|--------|
|                     | 20.000 |
|                     | 10.610 |
|                     | 0.000  |
|                     | 7.930  |
|                     | 0.000  |
|                     | 0.000  |
|                     | 0.000  |
|                     | 0.000  |
|                     | 0.000  |
|                     | 27.515 |
|                     | 0.000  |
|                     | 0.000  |
|                     | 0.000  |
|                     | 0.000  |
|                     | 66.055 |
|                     | 0.000  |
|                     | 0.000  |
|                     | 0.000  |
|                     | 0.000  |
|                     | 0.000  |
|                     | 0.000  |





## **Other Information**

|                    | 2022-2023     |
|--------------------|---------------|
|                    | Actual        |
| Assessed Valuation | \$433,851,410 |
| Total USD Debt     | \$175 087 366 |

| 2023-2024  |     |
|------------|-----|
| Actual     |     |
| \$494,407, | 604 |
| \$170,170, | 589 |