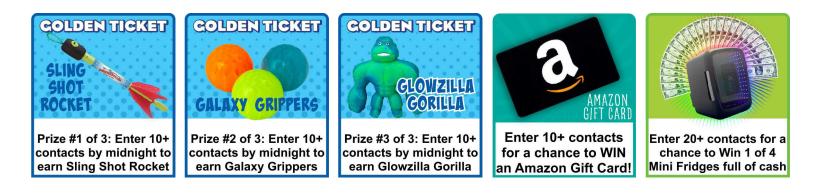

With your help, we will be raising funds for the installation of new and upgraded playground equipment. We are asking every student to please REGISTER & SHARE by entering 10 or more adult contacts to help us reach our group goal!

### HOW TO PARTICIPATE

1. REGISTER BY/BEFORE MIDNIGHT TONIGHT AT <u>HTTPS://APP.POP4KIDS.ORG/REG/CODE/JWNYH</u>

- 2. SHARE BY ENTERING 10+ ADULT CONTACTS (EMAIL ADDRESSES AND/OR CELL PHONE NUMBERS) ONLINE. ☑ ഈ
- 3. WIN FROM OVER \$100,000 IN NATIONWIDE PRIZE GIVEAWAYS INCLUDING DISNEY FAMILY TRIP.

### WIN PRIZES BASED ON THE TOTAL DONATIONS YOU COLLECT!

ALL PRIZES ARE EARNED ON AN INDIVIDUAL BASIS, NOT ON A COMBINED FAMILY TOTAL.

ENTER 10 OR MORE CONTACTS FOR A CHANCE TO WIN A