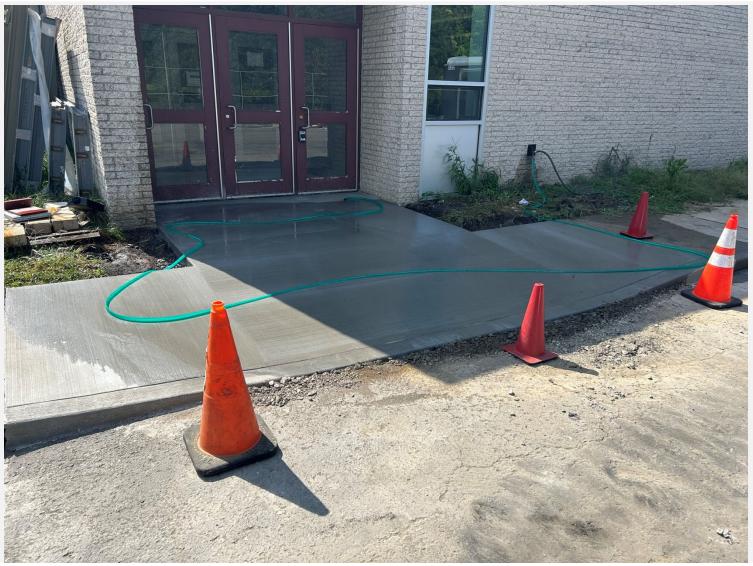

# Sitework – Sidewalks

#### Sitework

- Finish Landscaping
- Continue Curb & Sidewalk Installation