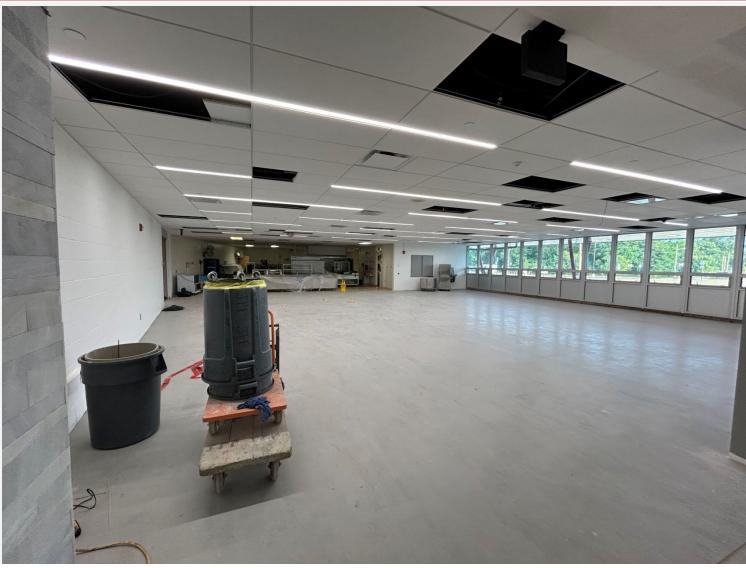

#### **Avonworth School District**

#### **HS & MS Additions and Renovations**



Construction Update August 29, 2024







### **Phase 1A – Admin Addition**









### **Phase 1A – Admin Addition**

















































#### Phase 1B – Middle School Addition – 1st Floor

























#### Phase 1B – Middle School Addition – 1st Floor

















































# Phase 5 – Small Group Room









# **Phase 7 – Small Group Room**









# Phase 7 – Small Group Room









































### Phase 7 – Science Classroom Renovation









#### **Phase 8 – Auditorium Renovation**

















































# Cafeteria Work









# **Cafeteria Work**









# **Corridor Work**









# **Corridor Work – Corridor Painting**









# **Corridor Work – Corridor Painting**









### **Corridor Work – Flooring Prep**









### **Sitework**









### **Sitework**









# Sitework – ADA Warning Pads









# **Sitework – Speed Humps**









### Sitework – Asphalt & Striping









### Sitework – Asphalt & Striping









# Sitework - Landscaping









### **Sitework**









# Sitework - Demo









### **Sitework – Electrical Undergrounds**









### **Sitework - Demo**









# Sitework – Sidewalks









#### **Overall Progress**

#### **Upcoming Work:**

#### Phase 1A – Admin Addition

• Start Wood Slat Ceiling and Visual Display

#### Phase 1B - Middle School Addition