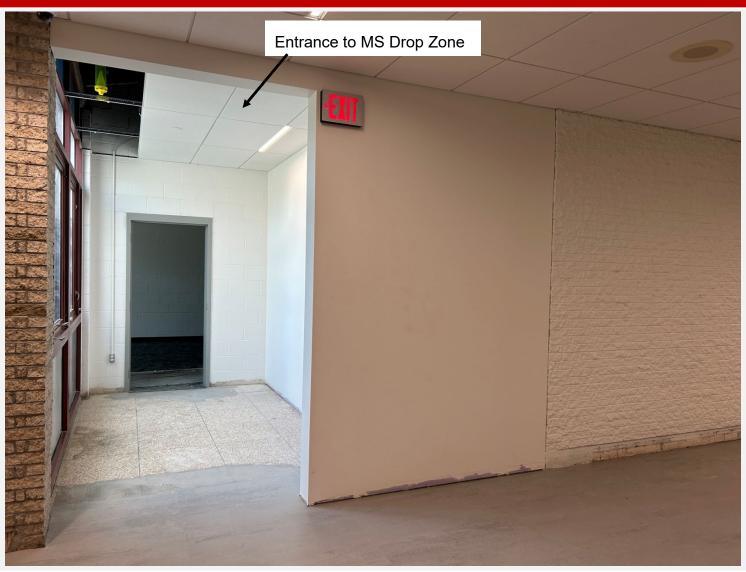

#### **Avonworth School District**

#### **HS & MS Additions and Renovations**



Construction Update August 29, 2024







### **Phase 1A – Admin Addition**









### **Phase 1A – Admin Addition**

















































#### Phase 1B – Middle School Addition – 1st Floor

























#### Phase 1B – Middle School Addition – 1st Floor

















































# Phase 5 – Small Group Room









# **Phase 7 – Small Group Room**









# Phase 7 – Small Group Room









































### Phase 7 – Science Classroom Renovation









#### **Phase 8 – Auditorium Renovation**

















































# Cafeteria Work









# **Cafeteria Work**









# **Corridor Work**









# **Corridor Work – Corridor Painting**









# **Corridor Work – Corridor Painting**









### **Corridor Work – Flooring Prep**









### **Sitework**









### **Sitework**









# Sitework – ADA Warning Pads









# **Sitework – Speed Humps**









### Sitework – Asphalt & Striping









### Sitework – Asphalt & Striping









# Sitework - Landscaping









### **Sitework**









# Sitework - Demo









### **Sitework – Electrical Undergrounds**









### **Sitework - Demo**









# Sitework – Sidewalks









#### **Overall Progress**

#### **Upcoming Work:**

#### Phase 1A – Admin Addition

• Start Wood Slat Ceiling and Visual Display

#### Phase 1B