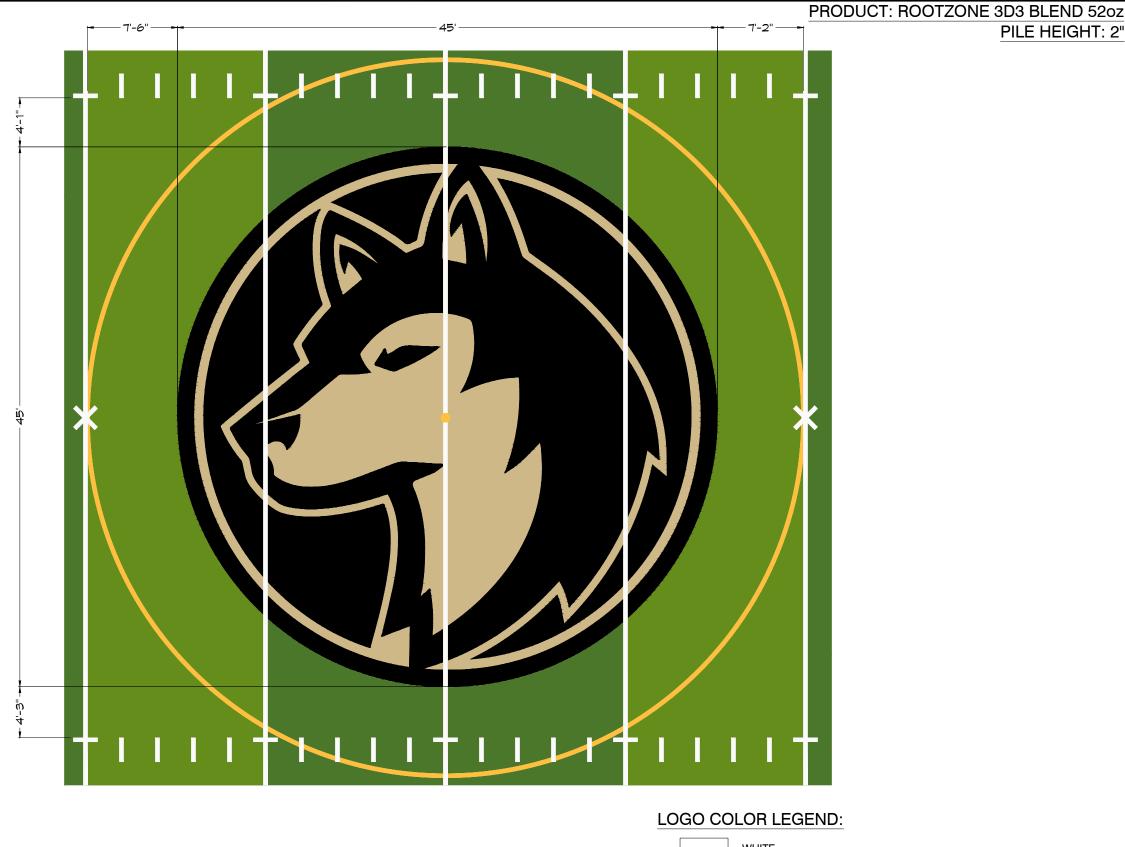

BATTLE MOUNTAIN HIGH SCHOOL Edwards, CO

| Date: 08/12/2024 |
|------------------|
| Drawn By: MO     |
| Designat Nav     |

Scale: AS SHOWN

Issue: Submitta Sheet Number:

MIDFIELD LOGO LAYOUT SCALE: 1/8" = 1'-0"

NOTES:

1. OWNER MAY SELECT TO INSTALL WITH GAME LINES THROUGH

SELECTING TO OMIT THE GAME LINES WITHIN GRAPHICS.

INSTALL WITH GAME LINES WITHIN GRAPHICS

GRAPHICS OR SELECT TO OMIT THE GAME LINES WITHIN THE

TEMPORARY PAINTED LINES TO COMPLY WITH NFHS RULES IF

\_OMIT GAME LINES WITHIN GRAPHICS (OWNER WILL PAINT AS NEEDED)

GRAPHICS. OWNER WILL BE RESPONSIBLE FOR PROVIDING

| WHITE      |
|------------|
| VEGAS GOLD |

| REVIEWED BY:   |  |
|----------------|--|
| REVIEWED DATE: |  |

Project Name:

BATTLE MOUNTAIN HIGH SCHOOL Edwards, CO

MIDFIELD LOGO LAYOUT

Date: 08/12/2024 Drawn By: MO

Project No: -Scale: AS SHOWN

Issue: Submittal Sheet Number: