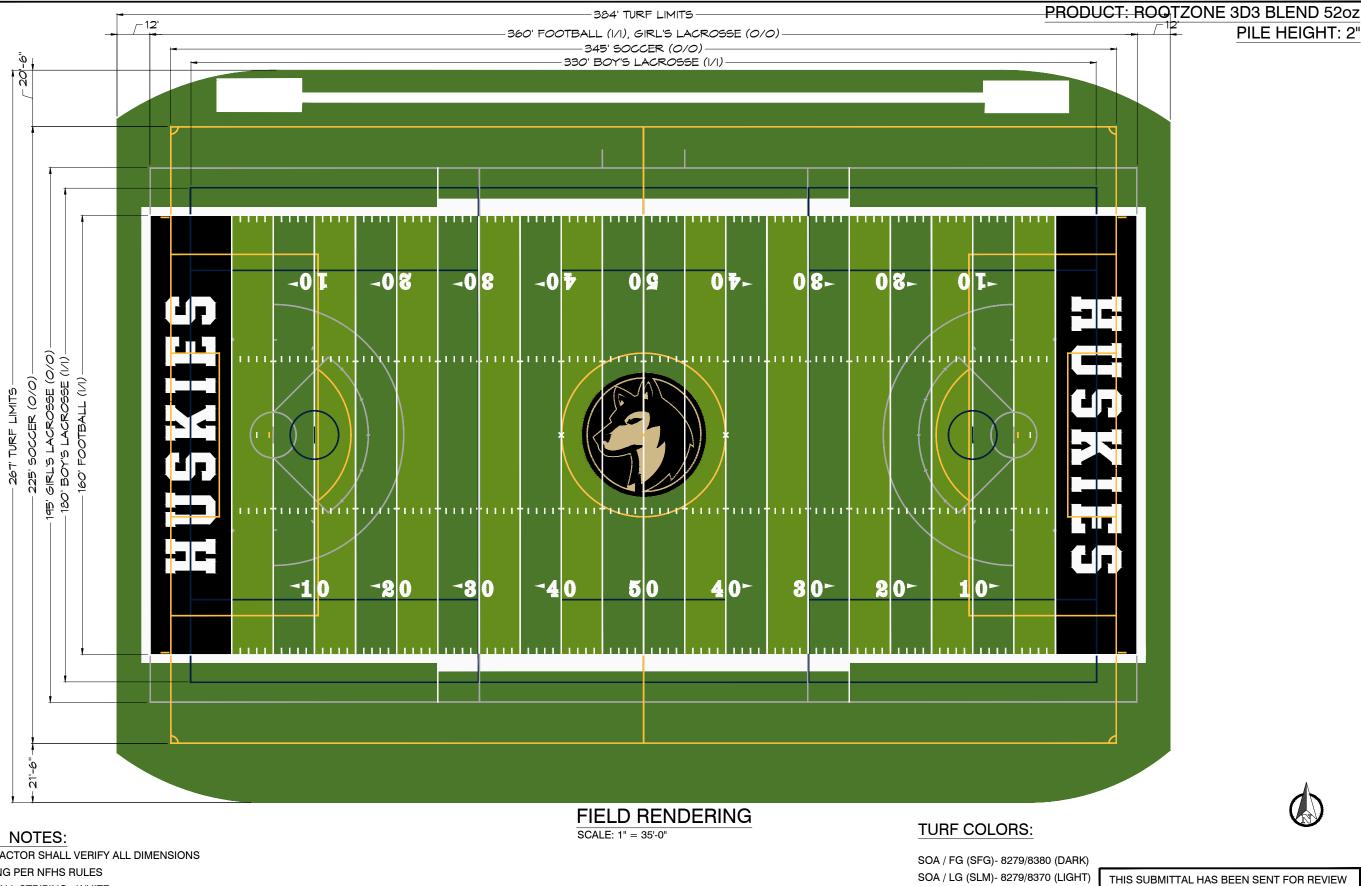

## LAYOUT NOTES:

- CONTRACTOR SHALL VERIFY ALL DIMENSIONS
- 2. STRIPING PER NFHS RULES
- 3. FOOTBALL STRIPING WHITE
- 4. SOCCER BRT YELLOW
- 5. BOY'S LACROSSE NAVY
- 6. GIRL'S LACROSSE GRAY
- 7. COLORS SHOWN FOR REFERENCE ONLY. FINAL COLOR APPROVAL TO BE BASED ON PHYSICAL YARN SAMPLES AND NOT PRINTED COLORS. ASTROTURF AT ITS SOLE DISCRETION RESERVES THE RIGHT TO PREFAB CERTAIN FOOTBALL MARKINGS AND/OR FIELD GRAPHICS.

## **SPORT LINES PRIORITY ORDER:**

- 1. FOOTBALL
- SOCCER
- 3. BOY'S LACROSSE
- 4. GIRL'S LACROSSE

WHITE (WHT)- 1000 BRT YELLOW (YEL)- 3000 NAVY (NVY)- 7750 GRAY (GRY)- 9250 BLACK (BLK)- 9999

VEGAS GOLD (VGD)- 3700