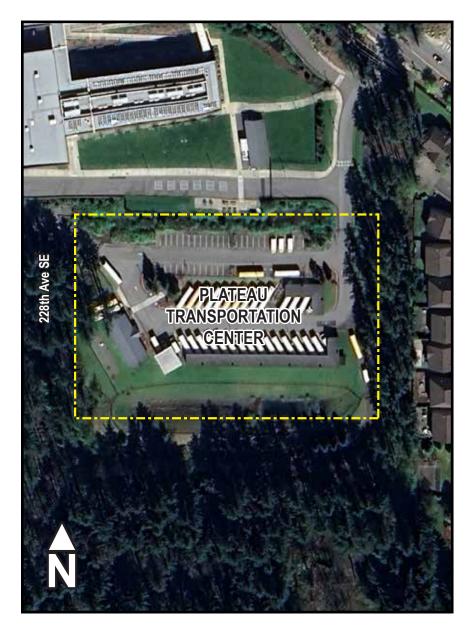

## PLATEAU TRANSPORTATION CENTER

## **OVERVIEW**

The Plateau Transportation Facility on the Sammamish Plateau was built in 2004 to solve the issue of Plateau-bound buses driving the miles to and from the main bus facility in downtown Issaquah each day rather than starting from and returning to a closer Plateau location. Eliminating those few miles each day saves travel time and gas. The Plateau Transportation Center is approximately 2,000 square feet in size.