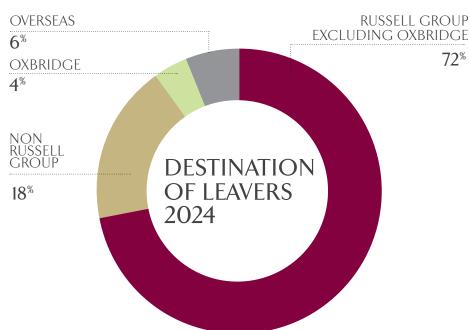

**STINATI** S NIVER

- The Russell Group represents 24 leading UK universities which includes Oxford and Cambridge, Birmingham, Bristol, Cardiff, Durham, Edinburgh, Exeter, Glasgow, Imperial College London, King's College London, Leeds, Liverpool, London School of Economics, Manchester, Newcastle, Nottingham, Queen Mary's London, Queen's Belfast, Sheffield, Southampton, University College London, Warwick and York.
- Other leading universities include Bath, Essex, Kent, Lancaster, Loughborough, Reading, Royal Holloway, St Andrews and Surrey.
- Excludes post qualification applications as these girls are applying now during exciting GAP years.