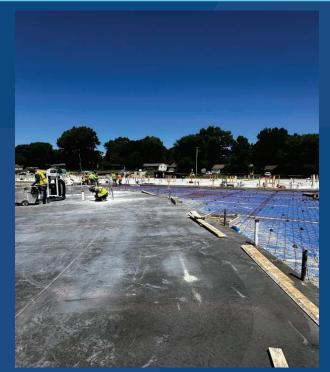

Area A Slab Install

**BUILDINGTHEFUTURE.JEDUNN.COM** 

Completed FEMA Gym Install

SAFETY EVERYONE. EVERYWHERE. ALL THE TIME.

Kitchen Underground MEP

Ongoing Underground MEP

Area B North Slab Install

Installed FEMA Gym