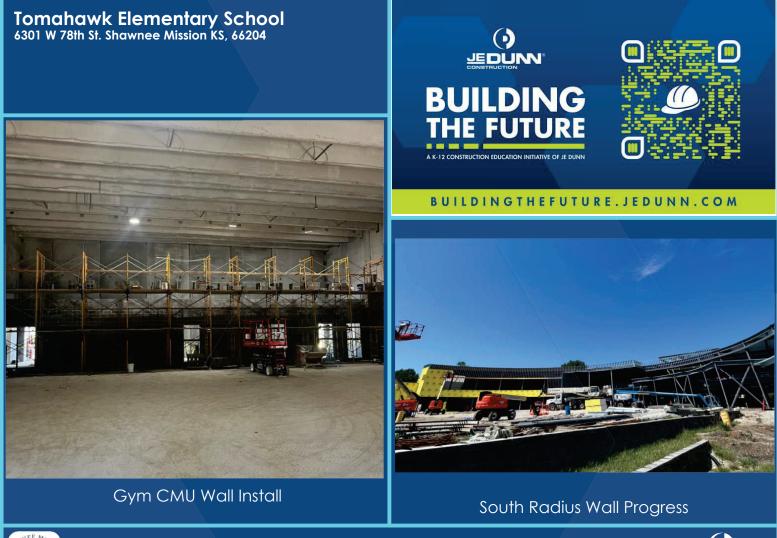

### **Tomahawk Elementary OWNER:** Shawnee Mission School District School **CONSTRUCTION UPDATE** 6301 W 78th St. Shawnee Mission **ARCHITECT:** DLR Group KS, 66204 8/23/2024 CM: JE DUNN 2 WEEK LOOK AHEAD CURRENT PROGRESS -Area A/B Roof Install - Area B Exterior Stud Framing/Sheathing -Area A Interior Framing - Area A Overhead MEP -Area B Overhead MEP - Area A Weatherproofing -Area B Weatherproofing -Gym Roof Install -Exterior Masonry Install -Gym Masonry Wall Install SHAWNEE MISSION SCHOOL DISTRICT TOMAHAWK ELEMENTARY SCHOOL **OPENING FALL 2025** R SHAWNEE MISSION DLR Group $\bigcirc$ **SMSD Tomahawk Elementary School** JEDUNN