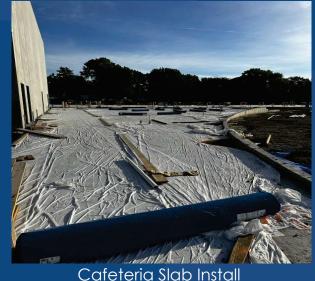

Area A Slab Install

**BUILDINGTHEFUTURE.JEDUNN.COM** 

Completed FEMA Gym Install

SAFETY EVERYONE. EVERYWHERE. ALL THE TIME.

Kitchen Underground MEP

Ongoing Underground MEP

Area B North Slab Install

Installed FEMA Gym