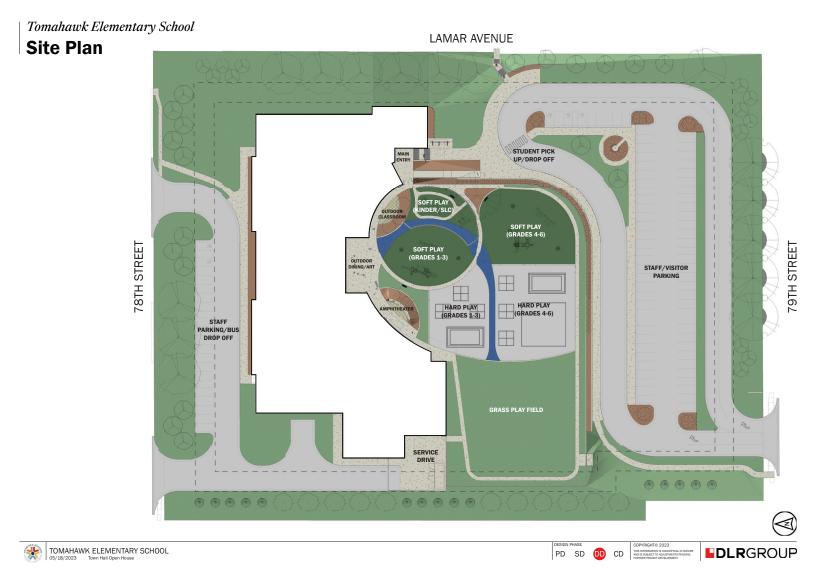

a A Steel







Kitchen Concrete Slab Preparation

SAFETY EVERYONE. EVERYWHERE. ALL THE TIME.



North West Corner Site View









Area A Slab Install



**BUILDINGTHEFUTURE.JEDUNN.COM** 









Completed FEMA Gym Install

SAFETY EVERYONE. EVERYWHERE. ALL THE TIME.



Kitchen Underground MEP









Ongoing Underground MEP

Area B North Slab Install







Installed FEMA Gym

SAFETY EVERYONE. EVERYWHERE. ALL THE TIME.



FEMA Gym Install









Retaining Wall Progress

Underground MEP Area A







Area B Footing Install

SAFETY EVERYONE. EVERYWHERE. ALL THE TIME.



Admin Area Concrete Install















#### **BUILDINGTHEFUTURE.JEDUNN.COM**



Radius Storefront Footings







Gym Footing Install

# SAFETY EVERYONE. EVERYWHERE. ALL THE TIME.



Site Utilities Install













Tomahawk Elementary School Floor Plan: Level 02