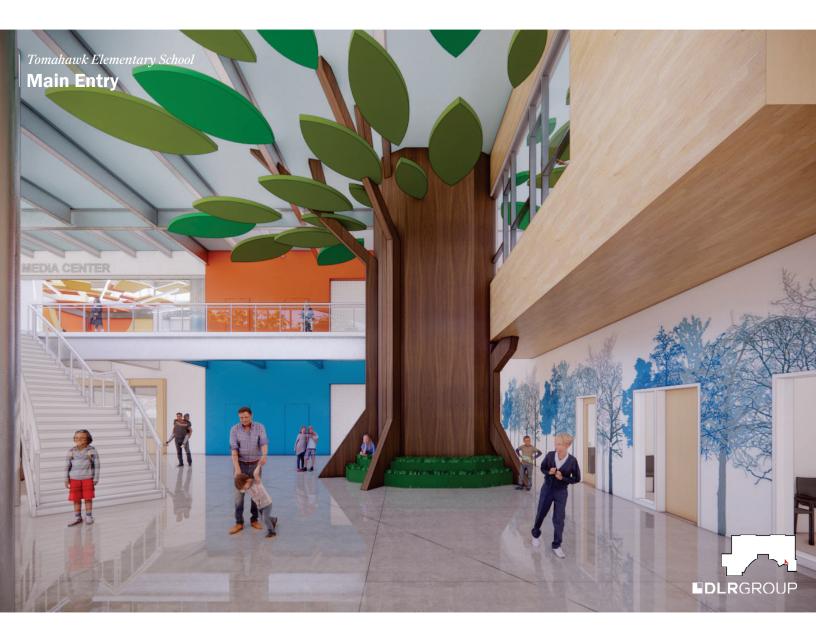

### **Tomahawk Elementary OWNER:** Shawnee Mission School District School **CONSTRUCTION UPDATE** 6301 W 78th St. Shawnee Mission **ARCHITECT:** DLR Group KS, 66204 8/23/2024 CM: JE DUNN 2 WEEK LOOK AHEAD CURRENT PROGRESS -Area A/B Roof Install - Area B Exterior Stud Framing/Sheathing -Area A Interior Framing - Area A Overhead MEP -Area B Overhead MEP - Area A Weatherproofing -Area B Weatherproofing -Gym Roof Install -Exterior Masonry Install -Gym Masonry Wall Install SHAWNEE MISSION SCHOOL DISTRICT TOMAHAWK ELEMENTARY SCHOOL **OPENING FALL 2025** R SHAWNEE MISSION DLR Group $\bigcirc$ **SMSD Tomahawk Elementary School** JEDUNN