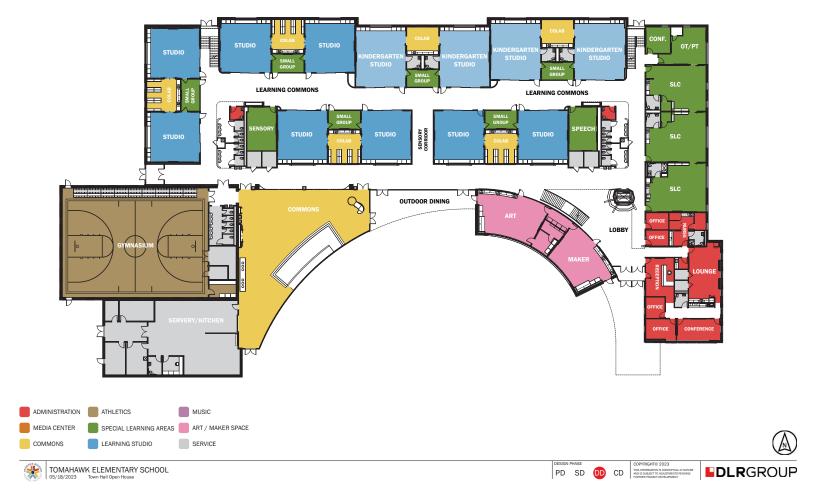

Steel







Kitchen Concrete Slab Preparation

SAFETY EVERYONE. EVERYWHERE. ALL THE TIME.



North West Corner Site View









Area A Slab Install



**BUILDINGTHEFUTURE.JEDUNN.COM** 









Completed FEMA Gym Install

SAFETY EVERYONE. EVERYWHERE. ALL THE TIME.



Kitchen Underground MEP









Ongoing Underground MEP

Area B North Slab Install







Installed FEMA Gym

SAFETY EVERYONE. EVERYWHERE. ALL THE TIME.



FEMA Gym Install









Retaining Wall Progress

Underground MEP Area A







Area B Footing Install

SAFETY EVERYONE. EVERYWHERE. ALL THE TIME.



Admin Area Concrete Install















#### **BUILDINGTHEFUTURE.JEDUNN.COM**



Radius Storefront Footings







Gym Footing Install

# SAFETY EVERYONE. EVERYWHERE. ALL THE TIME.



Site Utilities Install













Tomahawk Elementary School Floor Plan: Level 02