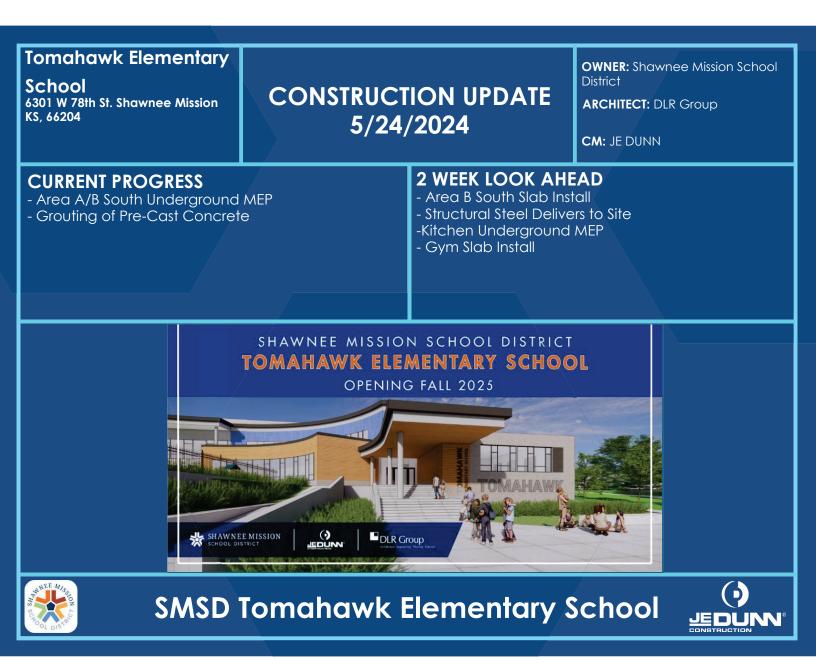

### **Tomahawk Elementary OWNER:** Shawnee Mission School District School **CONSTRUCTION UPDATE** 6301 W 78th St. Shawnee Mission **ARCHITECT:** DLR Group KS, 66204 8/23/2024 CM: JE DUNN 2 WEEK LOOK AHEAD CURRENT PROGRESS -Area A/B Roof Install - Area B Exterior Stud Framing/Sheathing -Area A Interior Framing - Area A Overhead MEP -Area B Overhead MEP - Area A Weatherproofing -Area B Weatherproofing -Gym Roof Install -Exterior Masonry Install -Gym Masonry Wall Install SHAWNEE MISSION SCHOOL DISTRICT TOMAHAWK ELEMENTARY SCHOOL **OPENING FALL 2025** R SHAWNEE MISSION DLR Group $\bigcirc$ **SMSD Tomahawk Elementary School** JEDUNN