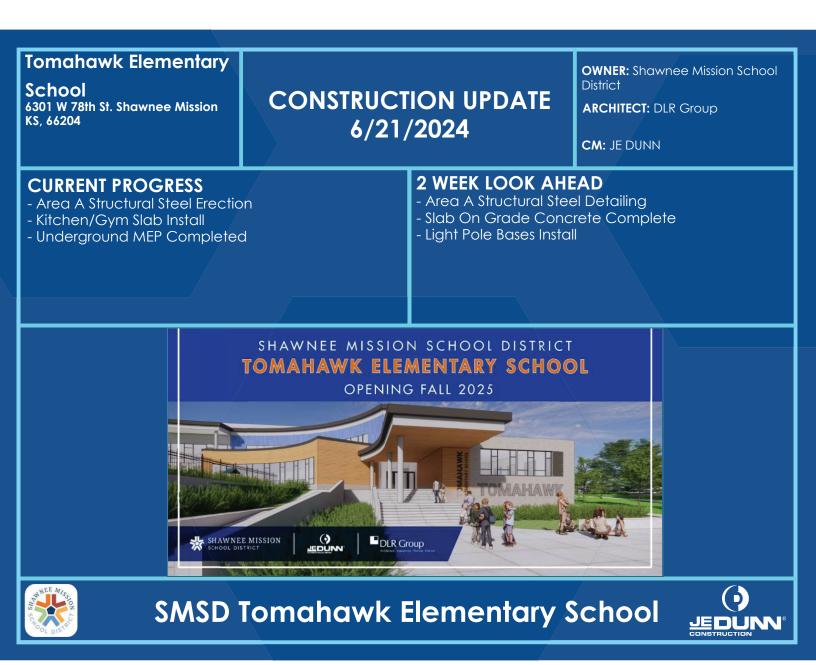

### **Tomahawk Elementary OWNER:** Shawnee Mission School District School **CONSTRUCTION UPDATE** 6301 W 78th St. Shawnee Mission **ARCHITECT:** DLR Group KS, 66204 8/23/2024 CM: JE DUNN 2 WEEK LOOK AHEAD CURRENT PROGRESS -Area A/B Roof Install - Area B Exterior Stud Framing/Sheathing -Area A Interior Framing - Area A Overhead MEP -Area B Overhead MEP - Area A Weatherproofing -Area B Weatherproofing -Gym Roof Install -Exterior Masonry Install -Gym Masonry Wall Install SHAWNEE MISSION SCHOOL DISTRICT TOMAHAWK ELEMENTARY SCHOOL **OPENING FALL 2025** R SHAWNEE MISSION DLR Group $\bigcirc$ **SMSD Tomahawk Elementary School** JEDUNN