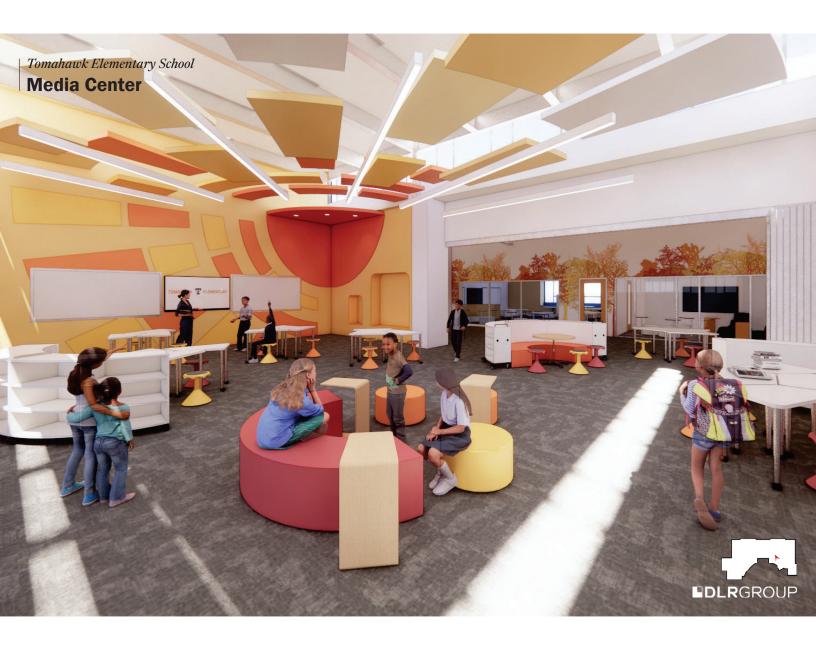

rea A Steel







Kitchen Concrete Slab Preparation

SAFETY EVERYONE. EVERYWHERE. ALL THE TIME.



North West Corner Site View









Area A Slab Install



**BUILDINGTHEFUTURE.JEDUNN.COM** 









Completed FEMA Gym Install

SAFETY EVERYONE. EVERYWHERE. ALL THE TIME.



Kitchen Underground MEP









Ongoing Underground MEP

Area B North Slab Install







Installed FEMA Gym

SAFETY EVERYONE. EVERYWHERE. ALL THE TIME.



FEMA Gym Install









Retaining Wall Progress

Underground MEP Area A







Area B Footing Install

SAFETY EVERYONE. EVERYWHERE. ALL THE TIME.



Admin Area Concrete Install















#### **BUILDINGTHEFUTURE.JEDUNN.COM**



Radius Storefront Footings







Gym Footing Install

# SAFETY EVERYONE. EVERYWHERE. ALL THE TIME.



Site Utilities Install













Tomahawk Elementary School Floor Plan: Level 02