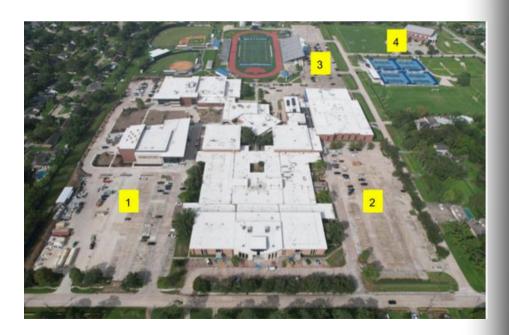

## PARKING INFORMATION

- Parking is very limited at Henry Winston Stadium.
   Below you will find a map of lots available to our guests.
- Please note that parking area #3 is a Permit Lot Only.
   You must have purchased a Parking permit to enter this lot. Parking Areas #1, #2, and #4 are free parking areas.
- Friendswood ISD provides a Free Shuttle Service to and from Henry Winston Stadium.

- Shuttle Buses run from 5:30 pm
   30 min after game ends
  (~10:00 pm) from the locations below:
  - Friendswood Junior High -1000 Manison Parkway Friendswood, Texas 77546
  - Bales Intermediate 506 W. Edgewood Friendswood, Texas 77546
- The Shuttle drop off area is located at #4. This is also the pick up area to return to the above addresses after the game.