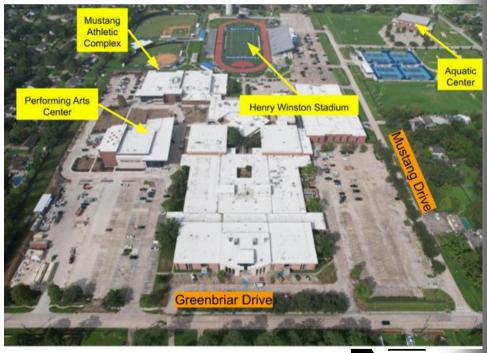

# FRIENDSWOOD THIGH SCHOOL CAMPUS MAP

## PARKING INFORMATION

- Parking is very limited at Henry Winston Stadium.
   Below you will find a map of lots available to our guests.
- Please note that parking area #3 is a Permit Lot Only.
   You must have purchased a Parking permit to enter this lot. Parking Areas #1, #2, and #4 are free parking areas.
- Friendswood ISD provides a Free Shuttle Service to and from Henry Winston Stadium.