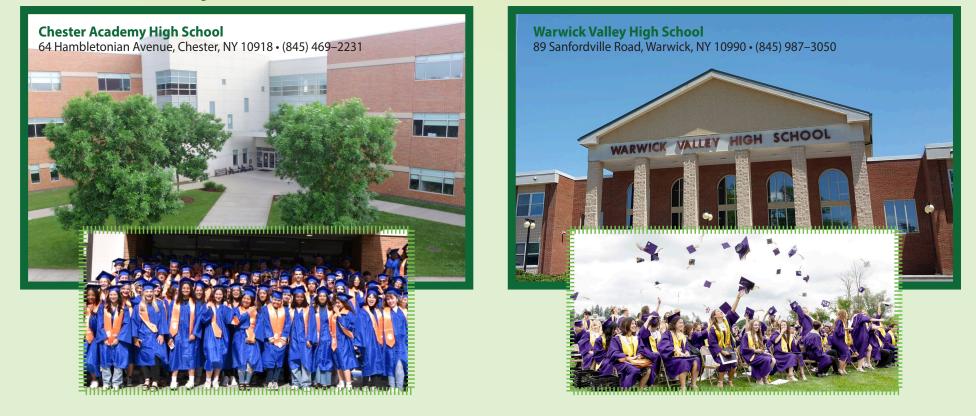

The transition to high school is a very exciting time for our 8th grade families. In GWL, our students have the opportunity to attend **Chester Academy or Warwick High School**. Over the course of the fall semester, 8th grade students will participate in assemblies, informational nights and day visitations to each District to help facilitate the selection process. Students will be invited to events to experience the social culture in each respective high school. **In December**, students will select their high school of choice with their parents and schedules for 9th grade will be developed with counselors in the spring.