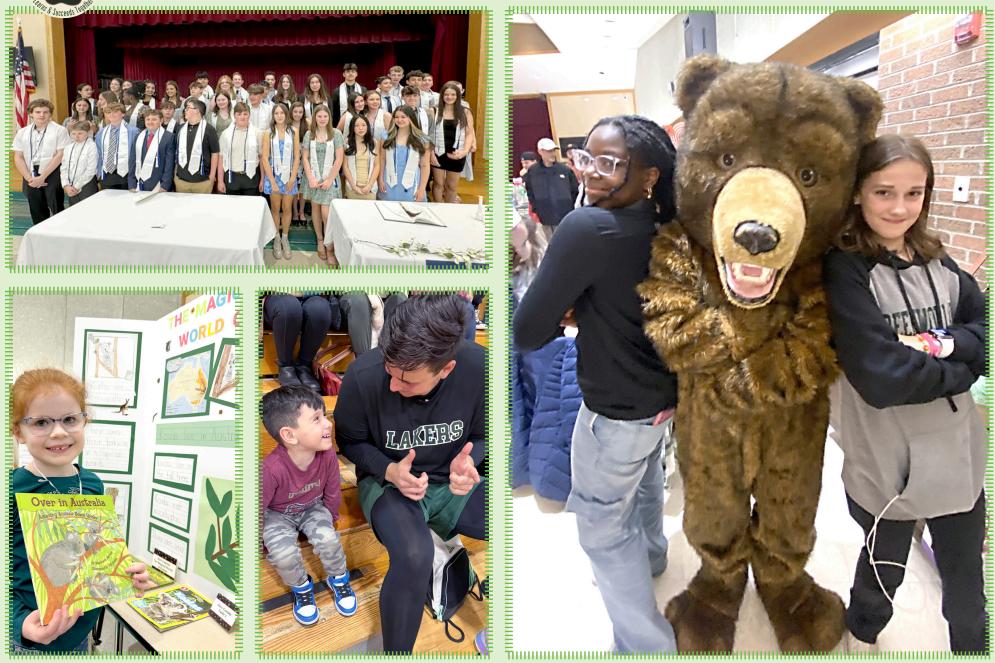

The transition to high school is a very exciting time for our 8th grade families. In GWL, our students have the opportunity to attend **Chester Academy or Warwick High School**. Over the course of the fall semester, 8th grade students will participate in assemblies, informational nights and day visitations to each District to help facilitate the selection process. Students will be invited to events to experience the social culture in each respective high school. **In December**, students will select their high school of choice with their parents and schedules for 9th grade will be developed with counselors in the spring.