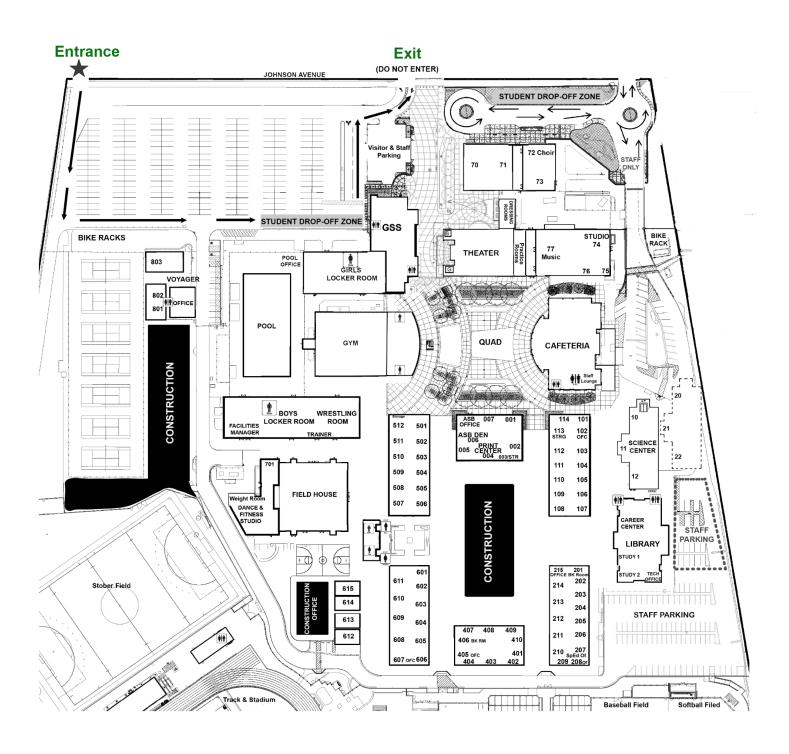

8:00p 6:10p - 8:20p Technology Help for Infinite Campus and Schoology in the **Library** Light refreshments with Administrators, Counselors, ASB and Parent

Organizations will be in the Cafeteria

### Student's Schedule:

Review your student's schedule to follow the corresponding time and location to meet.

| Period | Course | Room | Teacher |
|--------|--------|------|---------|
|        |        |      |         |
|        |        |      |         |
|        |        |      |         |
|        |        |      |         |
|        |        |      |         |
|        |        |      |         |
|        |        |      |         |
|        |        |      |         |

<sup>\*</sup>Stay in 4th period to vote or voting is available in the cafeteria.

# Map of Lynbrook High School Campus