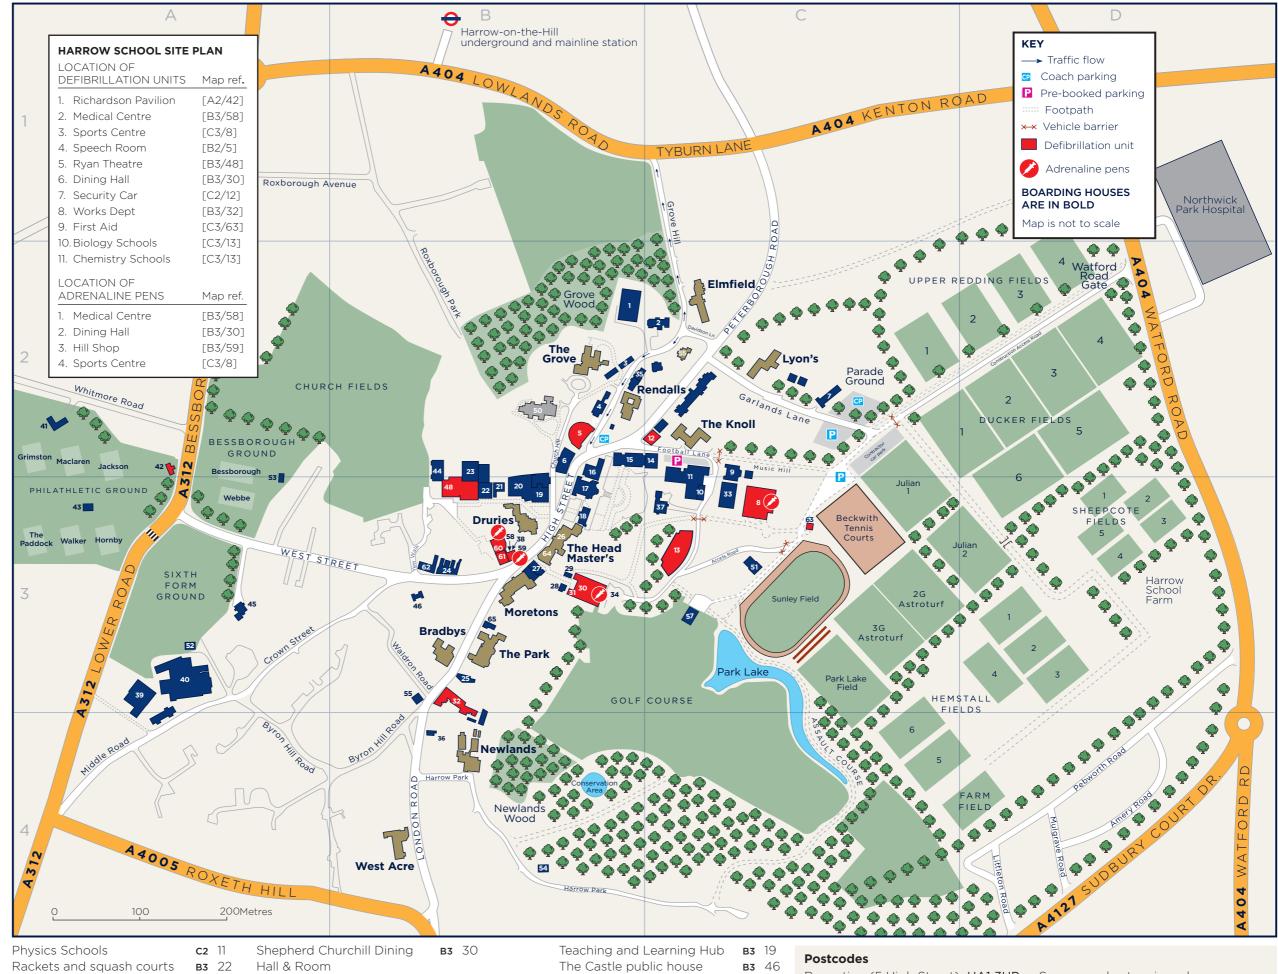

## HARROW SCHOOL

| BUILDING                        | Ref.     | No      |
|---------------------------------|----------|---------|
| 1 High Street                   | ВЗ       | 26      |
| Admissions (Peel House)         | С3       | 37      |
| Alcock Pavilion                 | A2       | 41      |
| Alex Fitch Room                 | В2       | 6       |
| Archives                        | вз       | 55      |
| Art Schools: Leaf and           | В2       | 3       |
| Painting Studios                |          |         |
| Art School and Pasmore Gallery  | B2       | 4       |
| Law Pavilion                    | А3       | 53      |
| Billings & Edmonds              | В4       | 36      |
| Biology Schools                 | C3       | 13      |
| Boyer Webb Pavilion             | C3       | 51      |
| Bursary                         | В3       | 27      |
| Butler Centre                   | C2       | 14      |
| Buxton Pavilion                 | А3       | 43      |
| Catering Office                 | В3       | 31      |
| Capital Development             | В3       | 64      |
| Chapel                          | В3       | 17      |
| Chemistry Schools               | C3       | 13      |
| Churchill Schools               | B2       | 1       |
| Custos                          | В3       | 20      |
| Design Technology & Engineering | B2       | 1       |
| Digital Learning and            | B2       | 1       |
| Computer Science                |          |         |
| Drama Studio                    | В3       | 21      |
| Economics & Business Schools    | B2       | 15      |
| Estates Department              | В3       | 32      |
| Estates Department yard         | В4       | 54      |
| Fencing salle                   | В3       | 22      |
| Field House                     | Α3       | 45      |
| First Aid                       | C3       |         |
| Fives courts                    | B2       | 23      |
| Fourth Form Room                | В3       | 20      |
| Gayton                          | C2       | 55      |
| Geography<br>Grounds Department | B2       | 1<br>57 |
| Hairdresser                     | C3       | 60      |
| Harrow Association              | B3<br>B3 | 28      |
| Harrow Development Trust        | В3       | 28      |
| Harrow Rifle Corps: Armoury     | C3       | 10      |
| Harrow School                   | В3       | 24      |
| Enterprises Ltd (HSEL)          | 55       | _ '     |
| Hill Café                       | В3       | 59      |
| Hill Meeting Room               | В3       | 58      |
| Hill Shop                       | В3       | 59      |
| History of Art                  | В2       | 4       |
| Hospitality Suite (Flambards)   | В3       | 65      |
| Hospitality Suite (25A West St) | В3       | 62      |
| HR Department                   | В3       | 29      |
| Indoor cricket nets             | А3       | 40      |
| John Lyon School                | А3       | 39      |
| Kitchen delivery entrance       | В3       | 34      |
| Learning Skills                 | B2       | 35      |
| Mathematics Schools             | C2       | 11      |
| Medical Centre                  | В3       | 58      |
| Modern Languages Schools        | C3       | 33      |
| Music Schools                   | C2       | 9       |
| New Schools                     | B2       | 16      |
| Old Harrovian Room              | B2       | 6       |
| Old Schools                     | В3       | 20      |
| Old Speech Room Gallery         | В3       | 20      |
| Old Squash Courts               | В2       | 44      |
| Photography Studio              | B2       | 3       |
|                                 |          |         |

Reception (5 High Street) вз 64 The Club House **cs** 57 **вз** 27 SMT Richardson Pavilion **A2** 42 Sixth Form Pavilion **A3** 52 The Copse **c2** 2 **вз** 25 Rifle range **B2** 5 The Outfitters **c2** 7 Speech Room Ryan Theatre **вз** 48 **c3** 8 Vaughan Library **B3** 18 Sports Centre Sculpture Studio St Mary's Church **B2** 50 War Memorial Building **B2** 6 **B2** 1 Security **c2** 12 Swimming pool **cs** 8 West Street Meeting Room вз 61

Reception (5 High Street) HA1 3HP Garlands Lane car park HA1 3GF Football Lane car park (pre-booked only) HA1 3EZ Parade Ground HA1 3GF Soccer, rugby, tennis and athletics grounds HA1 3GF Philathletic Ground (cricket) HA1 4AA Sixth Form Ground (cricket) HA1 3ER Admissions (Peel House) HA1 3EA