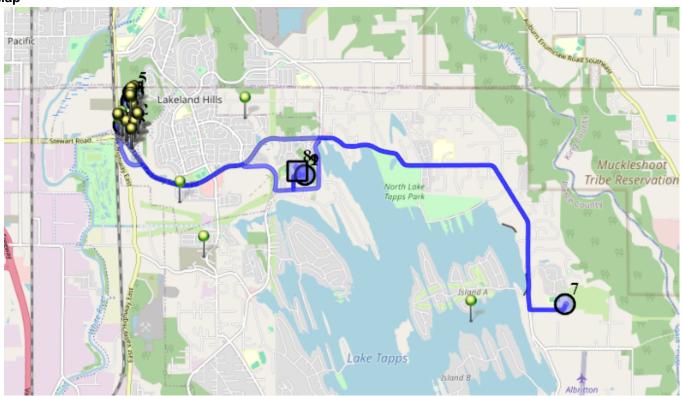

Driver: Shevchik, Alex Vehicle: D22

Time: 60 min Distance: 15.02 mi

Students: 54 / 54 Description: Belara Apt./Terrace View

## Map

- #1 7:46 AM Depart Base / 1320 178th Ave E
- #2 7:54 AM Stop / 6250 Terrace View Lane SE 21 Pickup
- #3 7:57 AM Stop / 5980 Terrace View Lane Southeast 8 Pickup
- #4 7:58 AM Mailboxes / 5922 Terrace View Lane Southeast 7 Pickup
- #5 8:00 AM Stop / 5800 Terrace View Lane Southeast 5 Pickup
- #6 8:04 AM Stop / Alexander Place Southeast & 61st Place Southeast
- #7 8:20 AM DHES / Dieringer Heights Elementary School 24 Dropoff
- #8 8:35 AM LTES / 1320 178th Ave East 30 Dropoff
- #9 8:45 AM Return to Base / 1320 178th Ave E