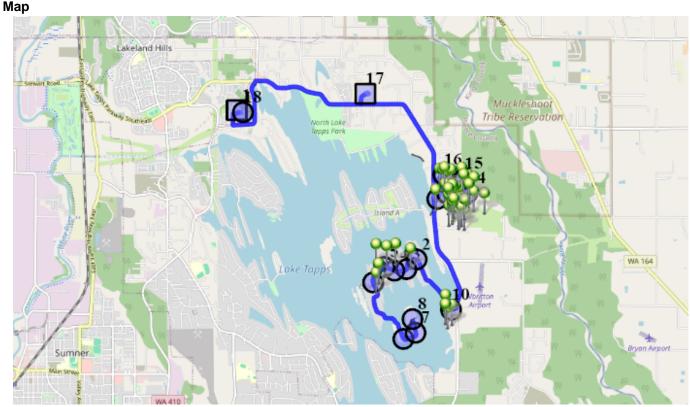

## Run - 16 AM NTMS Wednesday

| Driver:   | Garman, Laurie | Vehicle:     | D16                     |
|-----------|----------------|--------------|-------------------------|
| Time:     | 56 min         | Distance:    | 17.02 mi                |
| Students: | 49 / 49        | Description: | Quiet Water/Snag Island |

- #1 8:50 AM Depart LTES / Unknown Address
- #2 9:03 AM Stop / 21413 Snag Island Drive East 1 Pickup
- #3 9:03 AM Stop / 21081 Snag Island Drive East 1 Pickup
- #4 9:04 AM Stop / 21219 Snag Island Drive East 1 Pickup
- #5 9:05 AM Stop / 21118 Snag Island Drive East 3 Pickup
- #6 9:09 AM Stop / 20806 SNAG ISLAND DR E
- #7 9:10 AM Stop / 20720 Snag Island Drive East
- #8 9:10 AM Stop/Turnaround / 20705 Snag Island Drive East
- #9 9:14 AM Stop / 21018 Snag Island Drive East 1 Pickup
- #10 9:19 AM Stop / 21627 Snag Island Drive East <sup>5 Pickup</sup>
- #11 9:21 AM Stop / 2815 214th Ave East 1 Pickup
- #12 9:21 AM Stop / 29th & Quiet Water Loop East <sup>5 Pickup</sup>
- #13 9:22 AM Stop / 2905 217th Avect East 18 Pickup

- #14 9:25 AM Stop / 2803 220th Ave East 3 Pickup
- #15 9:26 AM Stop / 21903 26TH St East <sup>5 Pickup</sup>
- #16 9:27 AM Stop / 21507 26TH St East <sup>5 Pickup</sup>
- #17 9:35 AM NTMS / 20029 12th St East 49 Dropoff
- #18 9:45 AM Return toBase / 1320 178TH Ave East