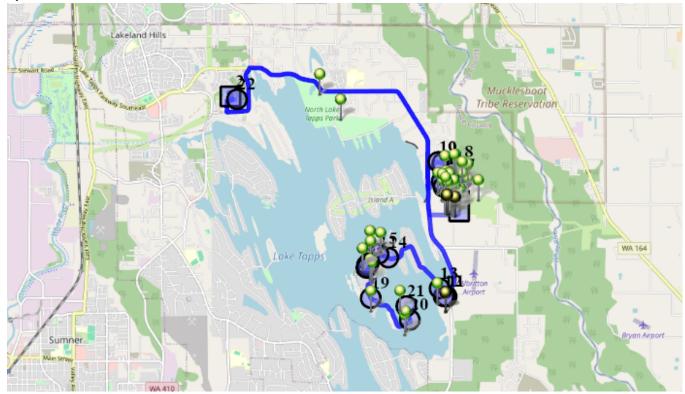

- #1 3:05 PM DHES / 21727 34th St East 40 Pickup
- #2 3:20 PM LTES / 1320 178th Ave East 40 Pickup
- #3 3:33 PM Stop / 29th St East & Quiet Water Loop East 7 Dropoff
- #4 3:34 PM 29th & 216th / 2811 216th Avect East 12 Dropoff
- #5 3:36 PM Stop / 2905 217th Avect East 18 Dropoff
- #6 3:37 PM Stop / 21813 Quiet Water Loop East 10 Dropoff
- #7 3:39 PM Stop / 2803 220th Ave East 4 Dropoff
- #8 3:40 PM Stop / 21908 26th St East 8 Dropoff
- #9 3:42 PM Stop / 21612 26th St East 3 Dropoff
- #10 3:42 PM Stop / 21512 26th St East
- #11 3:46 PM Stop / 21709 Snag Island Drive East 2 Dropoff
- #12 3:47 PM Stop / 21627 Snag Island Drive East
- #13 3:47 PM Stop / 21520 SNAG ISLAND DR E 1 Dropoff

- #14 3:51 PM Stop / 21219 Snag Island Drive East 1 Dropoff
- #15 3:51 PM Stop / 21118 Snag Island Drive East 4 Dropoff
- #16 3:52 PM Stop / 21028 SNAG ISLAND Drive East 3 Dropoff
- #17 3:52 PM Stop / 21024 Snag Island Drive East 1 Dropoff
- #18 3:53 PM Stop / 21019 Snag Island Drive East 2 Dropoff
- #19 3:54 PM Stop / 20909 Snag Island Drive East 1 Dropoff
- #20 3:57 PM Stop / 20720 Snag Island Drive East 2 Dropoff
- #21 3:58 PM Stop/Turnaround / 20705 Snag Island Drive East 1 Dropoff
- #22 4:20 PM Return to Base / 1320 178TH Ave East