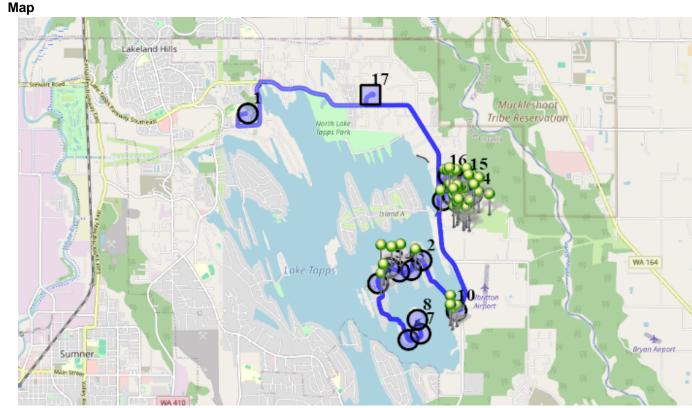

- #1 6:50 AM Depart Base / 1320 178th Ave E
- #2 7:03 AM Stop / 21413 Snag Island Drive East 1 Pickup
- #3 7:04 AM Stop / 21081 Snag Island Drive East 1 Pickup
- #4 7:04 AM Stop / 21219 Snag Island Drive East 1 Pickup
- #5 7:05 AM Stop / 21118 Snag Island Drive East <sup>3 Pickup</sup>
- #6 7:09 AM Stop / 20806 SNAG ISLAND DR E
- #7 7:09 AM Stop / 20720 Snag Island Drive East
- #8 7:10 AM Turnaround Only / 20705 Snag Island Drive East
- #9 7:14 AM Stop / 21018 Snag Island Drive East 1 Pickup
- #10 7:19 AM Stop / 21627 Snag Island Drive East <sup>5 Pickup</sup>
- #11 7:21 AM Stop / 21436 29th St East 1 Pickup
- #12 7:21 AM Stop / 29th St East & Quiet Water Loop East 5 Pickup
- #13 7:23 AM Stop / 2905 217th Avect East 19 Pickup

- #14 7:25 AM Stop / 2803 220th Ave East <sup>3 Pickup</sup>
- #15 7:26 AM Stop / 21903 26TH St East <sup>5 Pickup</sup>
- #16 7:27 AM Stop / 21507 26TH St East <sup>5 Pickup</sup>
- #17 7:35 AM NTMS / 20029 12TH St East 50 Dropoff