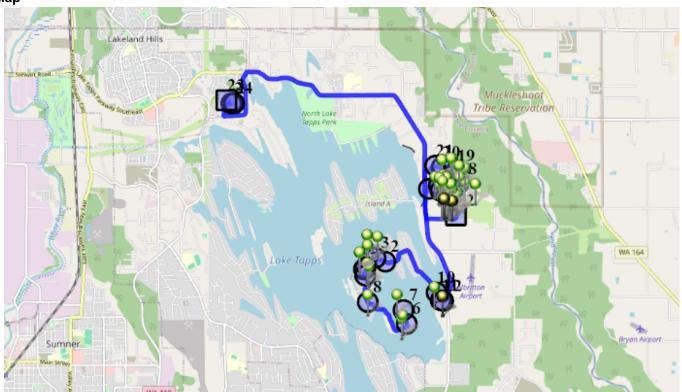

Driver: Garman, Laurie Vehicle: D16

Time: 1 hr 10 min Distance: 18.74 mi

Students: 74 / 74 Description: Quiet Water/Snag Island

## Map

- #1 7:35 AM Depart Base / 1320 178TH Ave East
- #2 7:48 AM Stop / 21219 Snag Island Drive East
- #3 7:49 AM Stop / 21118 Snag Island Drive East
- #4 7:49 AM Stop / 21028 SNAG ISLAND Drive East 3 Pickup
- #5 7:49 AM Stop / 21024 Snag Island Drive East
- #6 7:54 AM Stop / 20720 Snag Island Drive East <sup>2</sup> Pickup
- #7 7:54 AM Turnaround / 20705 Snag Island Drive East
- #8 7:57 AM Stop / 20909 Snag Island Drive East
- #9 7:59 AM Stop / 21017 SNAG ISLAND DR E
- #10 8:03 AM Stop / 21520 SNAG ISLAND DR E
- #11 8:04 AM Stop / 21627 Snag Island Drive East
- #12 8:04 AM Stop / 21709 Snag Island Drive East 2 Pickup
- #13 8:08 AM Stop / 2815 214th Ave East

- #14 8:08 AM Stop / 29th St East & Quiet Water Loop East 5 Pickup
- #15 8:09 AM 29th & 216th / 2811 216th Avect East 12 Pickup
- #16 8:10 AM Stop / 2905 217th Avect East
- #17 8:11 AM Stop / 21813 Quiet Water Loop East
- #18 8:12 AM Stop / 2803 220th Ave East
- #19 8:13 AM Stop / 21908 26th St East 6 Pickup
- #20 8:14 AM Stop / 21617 26th St East 3 Pickup
- #21 8:15 AM Stop / 21512 26th St East
- #22 8:20 AM DHES / 21727 34th St East 38 Dropoff
- #23 8:35 AM LTES / 1320 178th Ave E
- #24 8:45 AM Return toBase / 1320 178TH Ave East