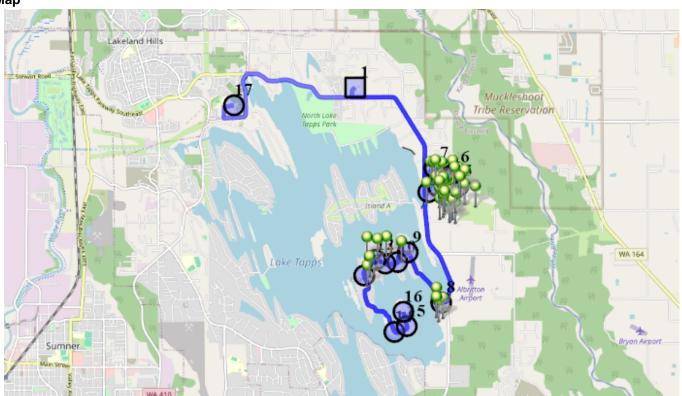

Driver: Garman, Laurie Vehicle: D16

Time: 49 min Distance: 15.03 mi

Students: 49 / 49 Description: Quiet Water/Snag Island

## Мар

- #1 2:20 PM Depart NTMS / 20029 12th St East 49 Pickup
- #2 2:27 PM Stop / 2815 214th Ave East
  1 Dropoff
- #3 2:28 PM Stop / 29th & Quiet Water Loop East 5 Dropoff
- #4 2:28 PM Stop / 29th St East & 217th Ave Ct E
- #5 2:30 PM Stop / 2803 220th Ave East 3 Dropoff
- #6 2:31 PM Stop / 21904 26th St East 5 Dropoff
- #7 2:33 PM Stop / 21506 26th St East 5 Dropoff
- #8 2:37 PM Stop / 21627 Snag Island Drive East 5 Dropoff
- #9 2:40 PM Stop / 21413 Snag Island Drive East
- #10 2:41 PM Stop / 21081 Snag Island Drive East
- #11 2:41 PM Stop / 21219 Snag Island Drive East
- #12 2:42 PM Stop / 21118 Snag Island Drive East 3 Dropoff

- #13 2:43 PM Stop / 21018 Snag Island Drive East
- #14 2:46 PM Stop / 20806 SNAG ISLAND DR E
- #15 2:47 PM Stop / 20720 Snag Island Drive East
- #16 2:47 PM Stop / 20705 Snag Island Drive East
- #17 3:10 PM Return to Base / 1320 178TH Ave East