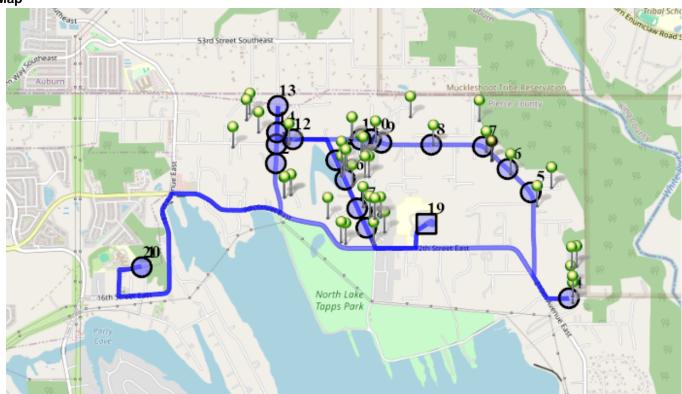

## Map

- #1 9:05 AM Depart Base / 1320 178th Ave E
- #2 9:09 AM Stop / 190TH Ave East & 5TH St East 4 Pickup
- #3 9:09 AM Stop / 18928 3rd St East
- #4 9:15 AM Stop / 16th St East & 213th Ave East 7 Pickup
- #5 9:17 AM Stop / 721 209th Avect East 3 Pickup
- #6 9:17 AM Stop / 208th Ave East & Edwards Road East
- #7 9:18 AM Stop / 207TH Ave East & EDWARDS Road East 3 Pickup
- #8 9:19 AM Stop / 202nd Ave E & Edwards Rd E
- #9 9:19 AM Stop / Edwards Road East & 198th Ave East
- #10 9:20 AM Stop / Edwards Road East & 197th Avect East 2 Pickup
- #11 9:20 AM Stop / 196th Avect East & Edwards Road East 7 Pickup
- #12 9:21 AM Stop / Edwards Road East & 191st Ave East
- #13 9:22 AM Back in to turn around / 190th Ave East & 1st St East

- #14 9:22 AM Stop / 190TH Ave East & 3RD St East 5 Pickup
- #15 9:24 AM Stop / O Farrell Cutoff Road East & 5th Stct East 4 Pickup
- #16 9:25 AM Stop / 6th Stct East & O Farrell Cutoff Road East <sup>3 Pickup</sup>
- #17 9:25 AM Stop / O Farrell Cutoff Road East & 8th Stct East <sup>3 Pickup</sup>
- #18 9:26 AM Stop / O FARRELL CUTOFF Road East & 10TH St East 6 Pickup
- #19 9:35 AM NTMS / NTMS 20029 12TH St East 53 Dropoff
- #20 9:45 AM Return to Base / 1320 178th Ave E