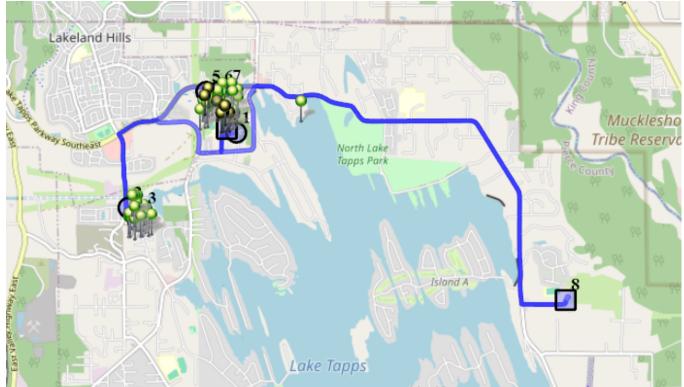

## Run - 11 AM ELE Wed

| 8/15/2024 - 6/30/2025 | ; |
|-----------------------|---|
| Wed                   | ł |

| Driver:   | Amidon, Kathy Ann | Vehicle:     | D11                                  |
|-----------|-------------------|--------------|--------------------------------------|
| Time:     | 43 min            | Distance:    | 12.52 mi                             |
| Students: | 57 / 57           | Description: | Up Forest Canyon/North Tapps Estates |

- #1 7:53 AM Depart Base / 1320 178TH Ave East
- #2 7:58 AM Stop / 2122 170th Ave East 10 Pickup
- #3 7:59 AM Stop / 2232 170th Ave East 11 Pickup
- #4 8:00 AM Stop / 16902 23rd Stct East 6 Pickup
- #5 8:06 AM Stop / 6413 Charlotte Ave Southeast 10 Pickup
- #6 8:07 AM Stop / 65th St Southeast & Elaine Ave Southeast 16 Pickup
- #7 8:10 AM Stop / 2821 65th St Southeast 4 Pickup
- #8 8:20 AM DHES / 22249 34th St East 25 Dropoff
- #9 8:36 AM LTES / Unknown Address 32 Dropoff