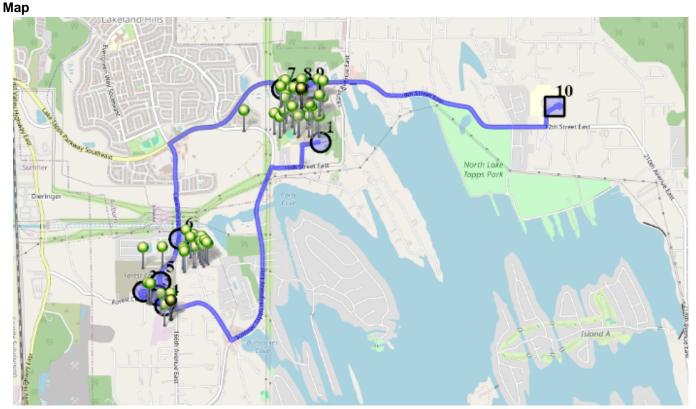

- #1 7:10 AM Depart Base / 1320 178th Ave E
- #2 7:15 AM Stop / 2708 162nd Ave Ct E 2 Pickup
- #3 7:15 AM Stop / 16499 Forest Canyon Road East 4 Pickup
- #4 7:17 AM Stop / Forest Canyon Road East & 165th Ave East 1 Pickup
- #5 7:18 AM Stop / 16320 26th St E 1 Pickup
- #6 7:20 AM The Park Estates Stop / 2122 170th Ave East 18 Pickup
- #7 7:25 AM Stop / Charlotte Ave Se. & 65th st. E. 12 Pickup
- #8 7:26 AM Stop / Elaine Ave SE. &65th st e. 24 Pickup
- #9 7:29 AM Stop / Franklin Ave Southeast & 65th St Southeast <sup>8 Pickup</sup>
- #10 7:34 AM NTMS / 20029 12th St East 70 Dropoff