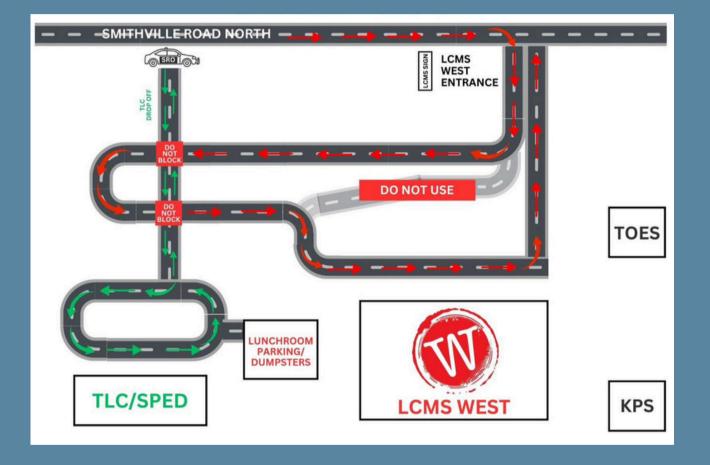

## **MORNING DROP OFF & AFTERNOON PICK UP TRAFFIC FLOW**

Use the diagram below to guide you if you are picking up or dropping off students by car. Please do not turn in the TLC entrance.