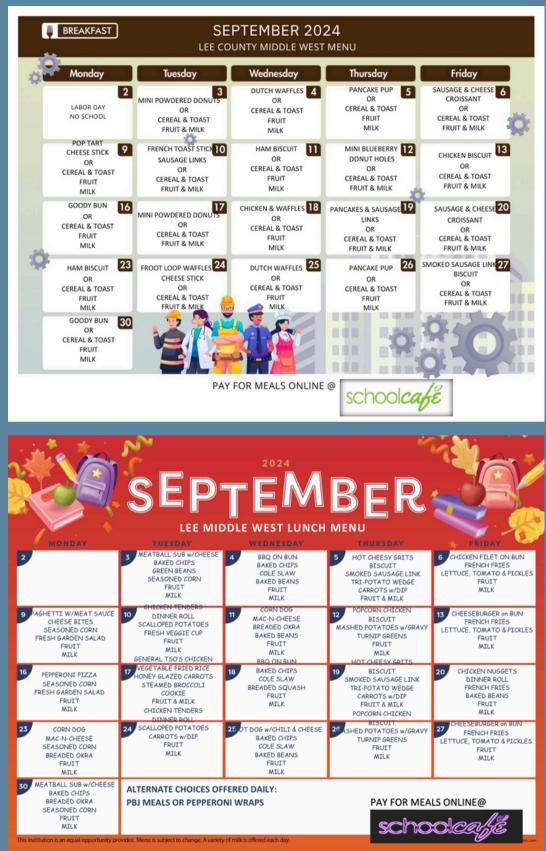

| 5:00/6:00 |  |  |  |
| Mon     | 9/16 | St. Luke                | St. Luke                                  | 4:30/5:30 |  |  |  |
| Sat     | 9/21 | Ace w/Eagles<br>Landing | ACE                                       | TBD       |  |  |  |
| Mon     | 9/23 | Sherwood                | Sherwood                                  | 5:00/6:00 |  |  |  |
| Wed     | 9/25 | Colquitt                | Colquitt                                  | 5:00/6:00 |  |  |  |
| Thur    | 9/26 | Brookstone              | Brookstone                                | 5:00/6:00 |  |  |  |

Principal: Grange (E) & Savelle (W)

Athletic Director: Hayes (E) & McClung (W)

Head Coach: Christina Eubanks

\*\*All HOME games are played at LCMS West unless specified

## **SEPTEMBER MENUS**