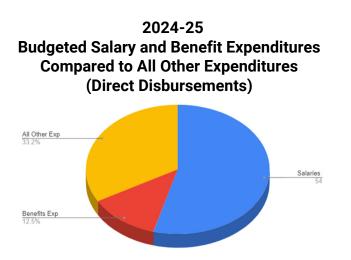

# **Expenditures**

• Actual direct expenditures indicated that 66.8% of all school district's expenditures are related to salaries and benefits (73.4% of Operating Funds expenditures).

# Expenditures

- Actual direct<sup>2</sup> expenditures indicated that 66.8% of all school district's expenditures are related to salaries and benefits (73.4% of Operating Funds expenditures).
- As of August 2, 2024, Purchased Services expenditure budget lines ended at 87.4% of budgeted amounts. This is due to services provided in the 2023-24 fiscal year but not invoiced in the 2023-24 fiscal year. As part of the annual audit, these payments will be recognized as 2023-24 fiscal year expenses even though they were paid in the 2024-25 fiscal year. Upon the reconciliation of these payments, it is anticipated that the total purchase service expenditures will be closer to the budgeted amount.
- As of August 2, 2024, both Capitalized Outlay and Non-Capitalized Outlay were 87.4% and 81.4% respectively, spent of budget. Expenditures related to capital projects that began in the 2023-24 fiscal year but are completed in the 2024-25 fiscal year will be prorated as part of the annual