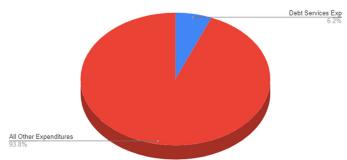

# Revenue

- Actual direct revenues indicated that the school district is 94.2% locally funded, primarily through property taxes.
- The school district's revenue receipt targets have been generally consistent with actual receipts. As of August 2, 2024, the school district still is awaiting the receipt of approximately \$1.8M in outstanding state and federal categorical payments (see pages 56-58). Based on trend, we anticipate these payments may be received in October 2024, which would then be recorded within the 2024-25 fiscal year activity.

# Revenue

- Actual direct<sup>1</sup> revenues indicated that the school district is 94.2% locally funded, primarily through property taxes.
- Receipts for Tuition, Transportation, and other student/program fees were lower than budgeted, reflecting an increase in Board subsidizing for free and reduced students.
- Interest income was higher than budgeted as investment interest rates have increased as much as 100 basis points over the prior fiscal year.
- As of August 2, 2024, the school district still is awaiting the receipt of approximately \$1.8M in outstanding state and federal categorical payments (see pages 59 61). Monies received prior to August 15, 2024, will be accrued (re-recorded) as revenue in the 2023-24 fiscal year.