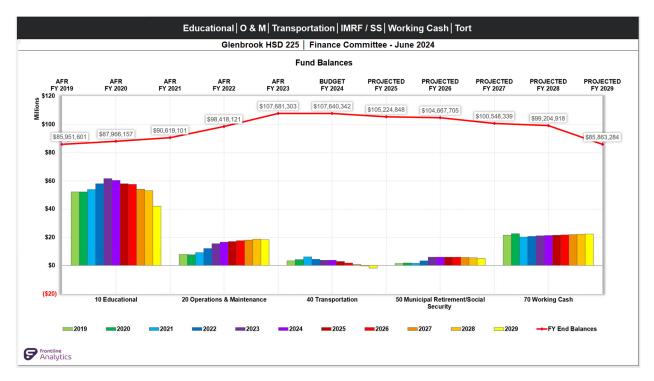

|
| Capital Projects (Transfers from<br>Operating Funds to the Capital<br>Projects Fund)                                      | \$3,500,000 for 2024-25+                                                                                                                                                                                                    |



#### **5-Year Financial Forecast**

It should be noted that final expenditures for the 2023-24 fiscal year and the final budget for 2024-25 have not been fully incorporated in the forecast presented below. The district's 5-year financial forecast will be updated after the audit has been finalized for the fiscal year ended June 30, 2024, and any closing entries have been recorded for the prior fiscal year.



This page left intentionally blank.

# FY 2024-25

# **Operating Fund**

#### FY2024-25 Tentative Budget - Operating Funds Revenue

Glenbrook High School District 225

| Account                      | Act | Account Description            | PY Budget      | PY Activity    | FY2024-25        | % PY Activity |
|------------------------------|-----|--------------------------------|----------------|----------------|------------------|---------------|
| 10 R 100 1111 0000 00 000000 | Y   | Gen Taxes: Current Year        | 59,514,304.00  | 59,984,135.85  | 60,809,132.00    | 101.38%       |
| 10 R 100 1112 0000 00 000000 | Y   | Gen Taxes: Prior Year          | 58,755,324.00  | 59,385,618.92  | 59,917,904.00    | 100.90%       |
| 10 R 100 1113 0000 00 000000 | Y   | Gen Taxes: Prior Years