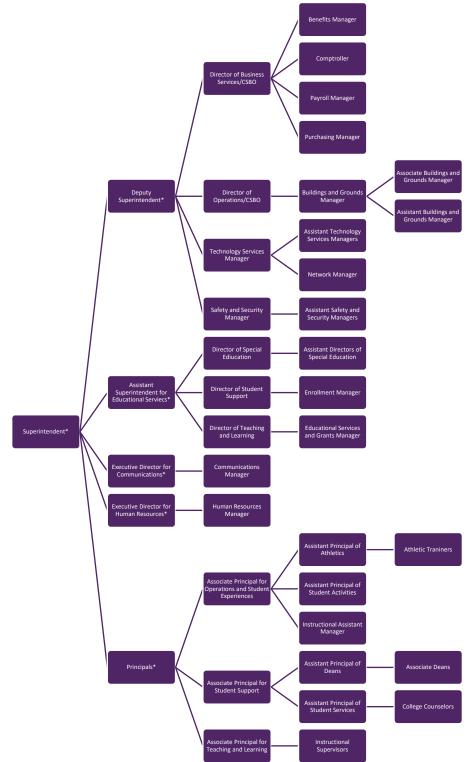

# Equalized Assessed Value (EAV)

The equalized assessed valuation of all real property located within the boundaries of Northfield Township is as follows:

|          |               | EAV by Status     |              |  |
|----------|---------------|-------------------|--------------|--|
| Tax Year | Total EAV     | Existing Property | New Property |  |
| 2023     | 7,467,917,006 | 7,410,514,285     | 57,402,721   |  |
| 2022*    | 7,188,064,329 | 7,124,395,571     | 63,668,758   |  |
| 2021     | 6,108,201,412 | 5,594,504,048     | 513,697,364  |  |
| 2020     | 6,047,073,464 | 5,995,105,565     | 51,967,899   |  |
| 2019*    | 6,100,548,661 | 6,035,167,626     | 65,381,035   |  |
| 2018     | 5,272,721,056 | 5,272,721,056     | 45,843,135   |  |
| 2017     | 5,436,852,518 | 5,368,343,040     | 68,509,478   |  |
| 2016*    | 5,264,632,513 | 5,228,661,177     | 35,971,336   |  |
| 2015     | 4,390,619,134 | 4,350,789,183     | 39,829,951   |  |