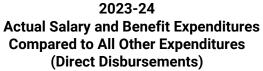

# **Expenditures**

• Actual direct expenditures indicated that 66.8% of all school district's expenditures are related to salaries and benefits (73.4% of Operating Funds expenditures).

# Expenditures

- Actual direct<sup>2</sup> expenditures indicated that 66.8% of all school district's expenditures are related to salaries and benefits (73.4% of Operating Funds expenditures).
- As of August 2, 2024, Purchased Services expenditure budget lines ended at 87.4% of budgeted amounts. This is due to services provided in the 2023-24 fiscal year but not invoiced in the 2023-24 fiscal year. As part of the annual audit, these payments will be recognized as 2023-24 fiscal year expenses even though they were paid in the 2024-25 fiscal year. Upon the reconciliation of these payments, it is anticipated that the total purchase service expenditures will be closer to the budgeted amount.
- As of August 2, 2024, both Capitalized Outlay and Non-Capitalized Outlay were 87.4% and 81.4% respectively, spent of budget. Expenditures related to capital projects that began in the 2023-24 fiscal year but are completed in the 2024-25 fiscal year will be prorated as part of the annual