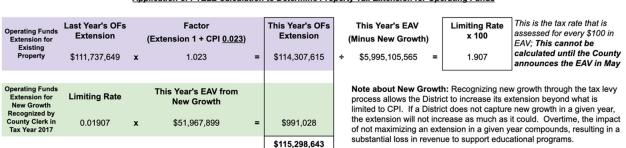

# Revenue

- Actual direct revenues indicated that the school district is 94.2% locally funded, primarily through property taxes.
- The school district's revenue receipt targets have been generally consistent with actual receipts. As of August 2, 2024, the school district still is awaiting the receipt of approximately \$1.8M in outstanding state and federal categorical payments (see pages 56-58). Based on trend, we anticipate these payments may be received in October 2024, which would then be recorded within the 2024-25 fiscal year activity.

### Revenue

- The school district's direct revenue represents 94% local funding, primarily through property taxes, with 6% of funding provided by state and federal sources.
- State and federal revenue estimates remain consistent with 2023-24 levels.
- Interest earnings remain consistent with 2023-24 levels. It is anticipated that interest earnings will remain stable. It should be noted that accrued interest earnings for the operating funds are utilized to defer the expenses of the school district's capital projects to maintain the infrastructure of 1,250,000 square feet of facilities in use.
- To fund approved capital projects through a pay-as-you-go model, a total of \$3.5M will be transferred from the Operations and Maintenance Fund (20) to the Capital Projects Fund (60). This is a one-time transfer that will fund designated one-time expenditures as approved by the Board of Education. This appears as both a revenue source (for Capital Projects) and an expense (for Operations and Maintenance). In accordance with the Illinois School Code, transfers are required when utilizing general funds for the purpose of one-time capital expenditures.

# Revenue

- Actual direct<sup>1</sup> revenues indicated that the school district is 94.2% locally funded, primarily through property taxes.
- Receipts for Tuition, Transportation, and other student/program fees were lower than budgeted, reflecting an increase in Board subsidizing for free and reduced students.
- Interest income was higher than budgeted as investment interest rates have increased as much as 100 basis points over the prior fiscal year.
- As of August 2, 2024, the school district still is awaiting the receipt of approximately \$1.8M in outstanding state and federal categorical payments (see pages 59 61). Monies received prior to August 15, 2024, will be accrued (re-recorded) as revenue in the 2023-24 fiscal year.

# Revenue

- The 2024-25 fiscal year Direct Revenue reflects a 1.2% increase over 2023-24 actual expenditures.
- 94% of the school district's direct revenue is from local sources, with the remaining 6% of revenue received from state and federal sources.
- State and federal revenue estimates remain consistent with 2023-24 levels when considering outstanding categorical payments as of June 30, 2024.
- It is anticipated that interest rates will decrease in 2024; however, the district's investment portfolio includes fixed-rate investments through June 2025. It should be noted that accrued interest earnings for the operating funds are utilized to defer the expenses of the school district's capital projects to maintain the infrastructure of 1,250,000 square feet of facilities in use.
- To fund approved capital projects through a pay-as-you-go model, a total of \$3.5M will be transferred from the Operations and Maintenance Fund (20) to the Capital Projects Fund (60). This is a one-time transfer that will fund designated one-time expenditures as approved by the Board of Education. This appears as both a revenue source (for Capital Projects) and an expense (for Operations and Maintenance). In accordance with Illinois School Code, transfers are required when utilizing general funds for the purpose of one-time capital expenditures.