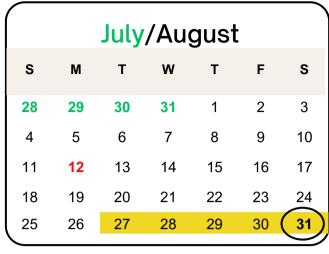

Employee Discount will be applied at invoicing.

Payments are based on 10 instructional months.

Payments are not prorated during a service week.

| Month | Payment Window         | Payment Due Date      | *Service Period        | Days of Service |
|-------|------------------------|-----------------------|------------------------|-----------------|
| 1     | Due by July 26         | Friday, July 26th     | August 12-September 6  | 19              |
| 2     | July 27-September 5    | Saturday, August 31   | September 7-October 4  | 19              |
| 3     | September 26-October 5 | Monday, September 30  | October 5-October 31   | 18              |
| 4     | October 26-November 4  | Wednesday, October 30 | November 1-November 30 | 15              |
| 5     | November 26-December 5 | Saturday, November 30 | December 1-December 31 | 15              |
| 6     | December 26-January 4  | Monday, December 30   | January 1-January 31   | 18              |
| 7     | January 26-February 4  | Thursday, January 30  | February 1-February 28 | 19              |
| 8     | February 24-March 5    | Friday, February 28   | March 1-April 4        | 19              |
| 9     | March 26-April 5       | Sunday, March 30      | April 5-April 30       | 18              |
| 10    | April 26-May 5         | Wednesday, April 30   | May 1-May 28           | 19              |