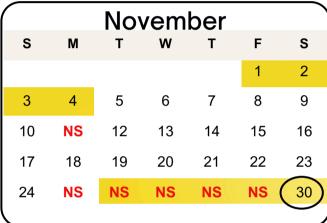

Employee Discount will be applied at invoicing.

Payments are based on 10 instructional months.

Payments are not prorated during a service week.

| Month | Payment Window         | Payment Due Date      | *Service Period        | Days of Service |
|-------|------------------------|-----------------------|------------------------|-----------------|
| 1     | Due by July 26         | Friday, July 26th     | August 12-September 6  | 19              |
| 2     | July 27-September 5    | Saturday, August 31   | September 7-October 4  | 19              |
| 3     | September 26-October 5 | Monday, September 30  | October 5-October 31   | 18              |
| 4     | October 26-November 4  | Wednesday, October 30 | November 1-November 30 | 15              |
| 5     | November 26-December 5 | Saturday, November 30 | December 1-December 31 | 15              |
| 6     | December 26-January 4  | Monday, December 30   | January 1-January 31   | 18              |
| 7     | January 26-February 4  | Thursday, January 30  | February 1-February 28 | 19              |
| 8     | February 24-March 5    | Friday, February 28   | March 1-April 4        | 19              |
| 9     | March 26-April 5       | Sunday, March 30      | April 5-April 30       | 18              |
| 10    | April 26-May 5         | Wednesday, April 30   | May 1-May 28           | 19              |