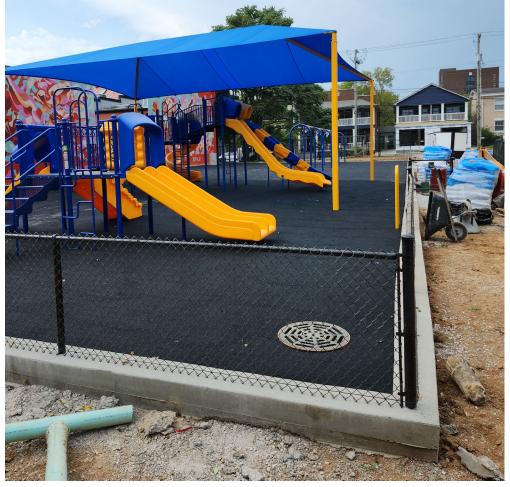

# **Harrison ES – Preschool Classrooms Addition & HVAC Upgrades**





### Harrison ES – Preschool Classrooms Addition & HVAC Upgrades



#### Completed Work:

- Undercut Building Pad.
- Building Pad Stone and Compaction up to bottom of footing elevations.
- > Forming of footers for pour.
- Playground fencing.

#### Upcoming Work / Look Ahead:

- Spoil hauling (if trucks available).
- Continue foundations.
- Build soffit enclosure.
- Replacing 2 heat pumps in clinic space.

## **Harrison Elementary – Preschool Classrooms Addition & HVAC**



### Pad Stone Compaction in Progress.



## **Harrison Elementary – Preschool Classrooms Addition & HVAC**



### Footer Forming in Progress.



## **Harrison Elementary – Preschool Classrooms Addition & HVAC**



### Playground Fence Installed.