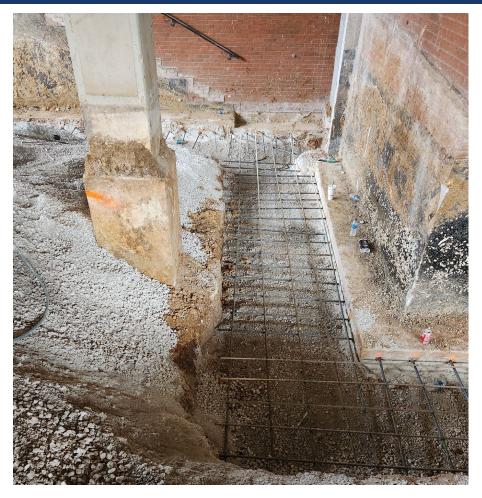

# **Harrison ES – Preschool Classrooms Addition & HVAC Upgrades**





### Harrison ES – Preschool Classrooms Addition & HVAC Upgrades



#### Completed Work:

- Undercut Building Pad.
- Building Pad Stone and Compaction up to bottom of footing elevations.
- > Forming of footers for pour.
- Playground fencing.

#### Upcoming Work / Look Ahead:

- Spoil hauling (if trucks available).
- Continue foundations.
- Build soffit enclosure.
- Replacing 2 heat pumps in clinic space.

## **Harrison Elementary – Preschool Classrooms Addition & HVAC**



### Pad Stone Compaction in Progress.



## **Harrison Elementary – Preschool Classrooms Addition & HVAC**



### Footer Forming in Progress.



## **Harrison Elementary – Preschool Classrooms Addition & HVAC**



### Playground Fence Installed.