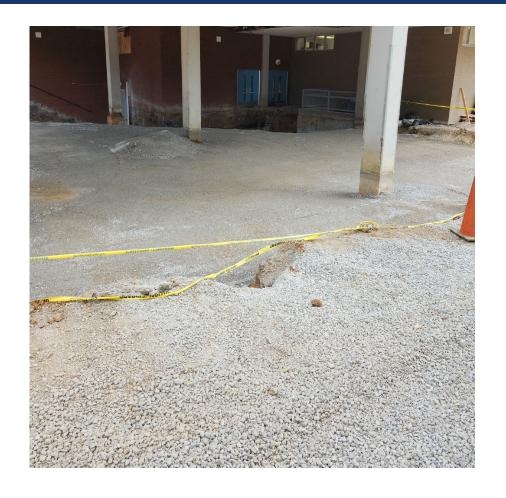

# **Harrison ES – Preschool Classrooms Addition & HVAC Upgrades**





### Harrison ES – Preschool Classrooms Addition & HVAC Upgrades



#### Completed Work:

- Undercut Building Pad.
- Building Pad Stone and Compaction up to bottom of footing elevations.
- > Forming of footers for pour.
- Playground fencing.

#### Upcoming Work / Look Ahead:

- Spoil hauling (if trucks available).
- Continue foundations.
- Build soffit enclosure.
- Replacing 2 heat pumps in clinic space.

## **Harrison Elementary – Preschool Classrooms Addition & HVAC**



### Pad Stone Compaction in Progress.



## **Harrison Elementary – Preschool Classrooms Addition & HVAC**



### Footer Forming in Progress.



## **Harrison Elementary – Preschool Classrooms Addition & HVAC**



### Playground Fence Installed.