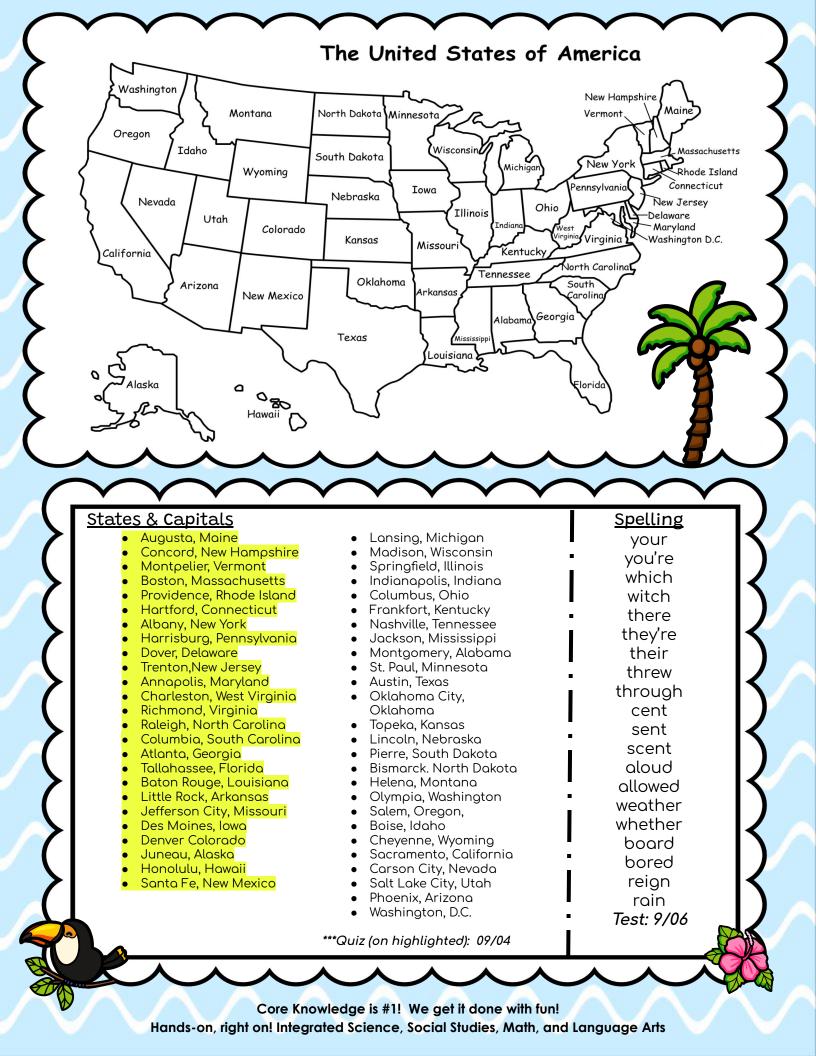

## What's Happening In...

| <u>READING</u> | WRITING                                                                                                                     | MATH                                                             | <b>SCIENCE</b>                                    | SOCIAL<br>STUDIES                                                                                                                                                                                                                               |
|----------------|-----------------------------------------------------------------------------------------------------------------------------|------------------------------------------------------------------|---------------------------------------------------|-------------------------------------------------------------------------------------------------------------------------------------------------------------------------------------------------------------------------------------------------|
| Skill: Plot &  | Spelling:<br>Homophones<br><b>Test: 9/06</b><br>Grammar:<br>Verbs<br><b>Test: 9/06</b><br>Writing:<br>Compare &<br>Contrast | Unit 2- Adding<br>& Subtracting<br>Decimals<br><b>Test: 9/18</b> | Astronomy<br>Project for Magic<br>School Bus will | Early Explorer:<br>Students should<br>be making<br>flashcards<br>nightly.<br>Test: 9/12<br>States &<br>Capitals:<br>Weekly quizzes<br>have started.<br>The kids need to<br>know the state's<br>capital and<br>where the state<br>is on the map. |