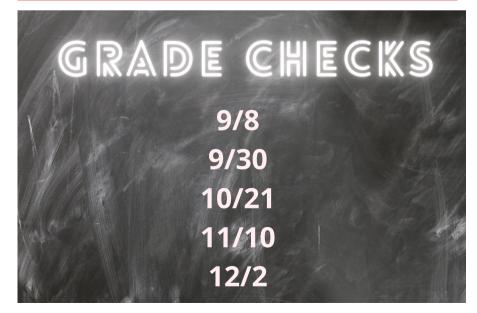

## PAGE HIGH SCHOOL



September Newsletter 🌈

ADOPT A FRESHMAN! SENIORS & FRESHMAN will be sent a google form to fill out <u>if interested</u>. More info to come- check IG @pagehighschooldevils



check our instagram frequently to stay updated and involved with school events!

## pumpkin pie smoothie

Try this recipe to get into the fall spirit!

- 8 ice cubes
- 1 banana
- 1/4 cup yogurt
- 1/4 cup pumpkin puree
- 1/8 teaspoon cinnamon
- pinch of giner

optional- chia seeds or whipped cream

<u>Blend all ingrediants</u> together until smooth!

post your results on instagram and tag us! @**pagehighschooldevils** 





Hey Page High school, so as you know we've been asking you all to vote for the teacher of the month. Well after many days of voting the results are in. Your Teacher of the Month is Ms.Valentine! Many students had so many wonderful things to say about her. Ms. Valentine is said to be the "best of the best". She's not only a teacher and a friend but someone that students