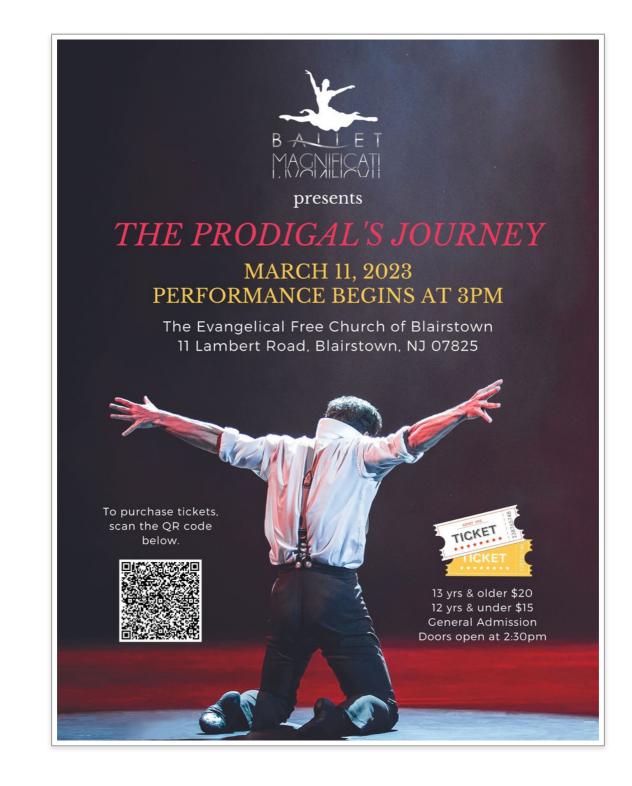

To purchase tickets, scan the QR code below.

13 yrs & older \$20 12 yrs & under \$15 General Admission Doors open at 2:30pm

#### SATURDAY MARCH 11, 2023 3PM

The Evangelical Free Church of Blairstown 11 Lambert Road, Blairstown, NJ 07825

## THE PRODIGAL'S JOURNEY

https://balletmagnificatnj.ticketspice.com/ballet-magnificat-theprodigals-journey

Seniors - \$100 7<sup>th</sup> - 8<sup>th</sup> Grades

This level prepares girls for playing at the High School level if they choose to continue the sport. Players learn to push themselves to compete at a higher level in games against nearby towns. Seniors will play on **TUESDAYS**, **THURSDAYS** and **SATURDAYS**.