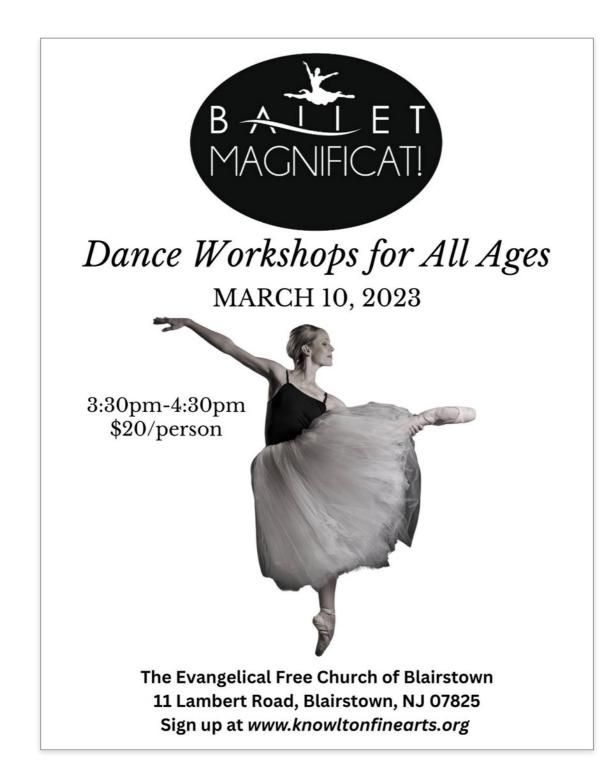

|
| *This is not a school sponsored activity*                                                                                                                                                                                                                                           |
|                                                                                                                                                                                                                                                                                     |







To purchase tickets, scan the QR code below.



13 yrs & older \$20 12 yrs & under \$15 General Admission Doors open at 2:30pm

#### SATURDAY MARCH 11, 2023 3PM

The Evangelical Free Church of Blairstown 11 Lambert Road, Blairstown, NJ 07825

## THE PRODIGAL'S JOURNEY

https://balletmagnificatnj.ticketspice.com/ballet-magnificat-theprodigals-journey







Seniors - \$100 7<sup>th</sup> - 8<sup>th</sup> Grades

This level prepares girls for playing at the High School level if they choose to continue the sport. Players learn to push themselves to compete at a higher level in games against nearby towns. Seniors will play on **TUESDAYS**, **THURSDAYS** and **SATURDAYS**.

- \$10 discount for each additional sibling registered -

For more information please contact: Anna Pascarella 973.202