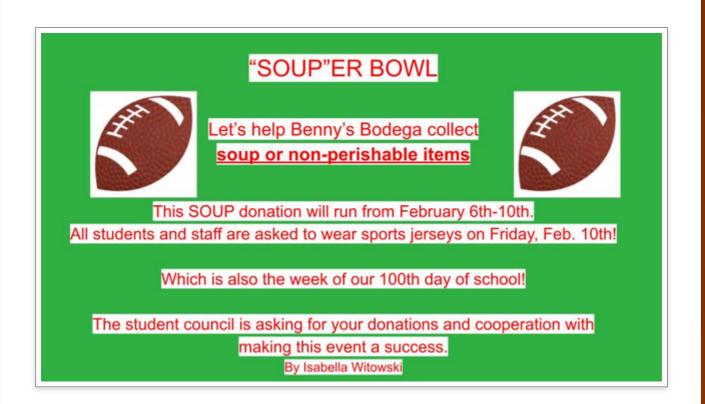

been learning about sedimentary rock, how it is made and how fossils form. I will tell you how sedimentary rock forms around fossils. First, a layer of sediment falls on top of the fossil and then another layer gets compacted on top of the first layer and will cement together after millions of years. The bottom layer will solidify and that continues to happen until all the layers are completely rock. It is super fun, and I love it! That is a little bit about fourth grade subjects.

Submitted by Mackenzie Reed

## **NEWS FROM MRS. NEWMAN**

Sensory ideas for children at home! This website has make-at-home sensory ideas for children to do at home! Some examples are calming bottles, frozen toys, sensory bins and so much more! <u>Sensory Ideas!</u>

Mrs. Newman

## **STUDENT COUNCIL NEWS:**



## **YEAR BOOK NEWS:**

ATTENTION 6TH GRADE PARENTS:

It is that time of the year for you to submit your child's baby picture for the yearbook. You may email the baby photo to <u>meghan.earley@stillwaterschool.net</u> or you may send in a copy and we will scan the photo and get it back to you! We would like to have them all by the end of January.

Thank You!

## **YEAR BOOK**

#### YEARBOOK BIOGRAPHY FORM

Attention 6th Grader! Please remember to complete your Yearbook Biography Form that was shared with you! This, as well as a baby picture (print or digital) will be included in the yearbook. Please reach out to Mrs. Riva or Mrs. Earley if you have any questions! The baby picture can either be brought to school and we will scan and return it, or you may email it to either of us: <u>maure