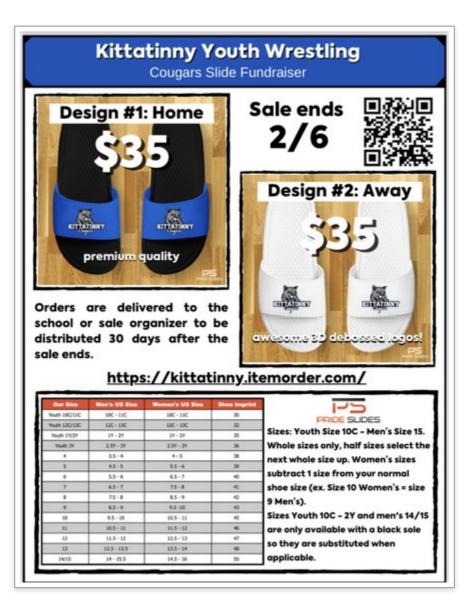

|
| *This is not a school sponsored activity*                                                                                                                                                                                                                                           |
|                                                                                                                                                                                                                                                                                     |







To purchase tickets, scan the QR code below.



13 yrs & older \$20 12 yrs & under \$15 General Admission Doors open at 2:30pm

#### SATURDAY MARCH 11, 2023 3PM

The Evangelical Free Church of Blairstown 11 Lambert Road, Blairstown, NJ 07825

## THE PRODIGAL'S JOURNEY

https://balletmagnificatnj.ticketspice.com/ballet-magnificat-theprodigals-journey







Seniors - \$100 7<sup>th</sup> - 8<sup>th</sup> Grades

This level prepares girls for playing at the High School level if they choose to continue the sport. Players learn to push themselves to compete at a higher level in games against nearby towns. Seniors will play on **TUESDAYS**, **THURSDAYS** and **SATURDAYS**.

- \$10 discount for each additional sibling registered -

For more information please contact: Anna Pascarella 973.2